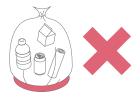

No loose plastic bags and no bagged recyclables.

Hold onto this tag and post it somewhere in your home as a reminder of Waste Management's recycling quidelines.