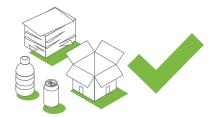

## TAKE YOUR RECYCLING COMMITMENT TO THE NEXT LEVEL.

Visit wm.com/recycleright to learn more.

Follow these three, simple rules each time you recycle:

Recycle clean bottles, cans, paper, and cardboard.

Keep food and liquid out of your recycling.

No loose plastic bags and no bagged recyclables.

Hold onto this tag and post it somewhere in your home as a reminder of Waste Management's recycling quidelines.