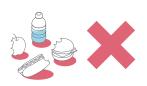

## TAKE YOUR RECYCLING COMMITMENT TO THE NEXT LEVEL.

Visit wm.com/recycleright to learn more.

Follow these three, simple rules each time you recycle:

Recycle clean bottles, cans, paper, and cardboard.

Keep food and liquid out of your recycling.

No loose plastic bags and no bagged recyclables.

Hold onto this tag and post it somewhere in your home as a reminder of Waste Management's recycling quidelines.