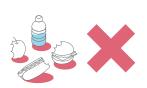

## Recycling right is as easy as only recycling clean bottles, cans, paper and cardboard.

One or more of the following items was found in your recycling container. Please don't include these items the next time you recycle.

| No Plastic Bags (return to retailers)                  |    |
|--------------------------------------------------------|----|
| Do Not Bag Recyclables (empty directly into container) |    |
| No Food or Liquids (keep materials dry)                |    |
| No Tanglers (no hoses, cords, wires, or chains         | 5) |
| Other:                                                 |    |