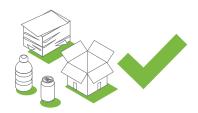

## Recycling right is as easy as only recycling clean bottles, cans, paper and cardboard.

One or more of the following items was found in your recycling container. Please don't include these items the next time you recycle.

## WE NEED YOUR HELP TO CLEAN UP THE RECYCLING STREAM.

Visit wm.com/recycleright to learn more.

Follow these three, simple rules each time you recycle:

Recycle clean bottles, cans, paper, and cardboard.

Keep food and liquid out of your recycling.

No loose plastic bags and no bagged recyclables.