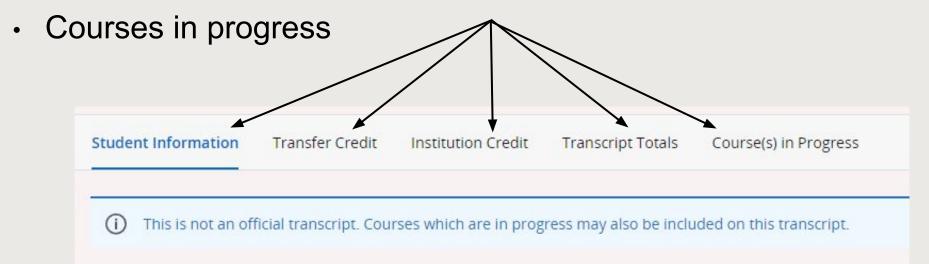

mary, Make a Payment, Payment Plan; Financial Aid
Faculty & Advisors
Enter Grades and Registration Overrides, View Class Lists and Student Information
Employee
Time sheets, time off, benefits, leave or job data, paystubs, W2 and W4 data.

- → Click on Advisee and Student Search
- → Input appropriate term
- → Search for student or advisee listing







#### **Access Student Records**

→ Click on Academic Transcript in sidebar





#### **View Transcript**

- → Select transcript level and type
- → Select tabs at top of page to see:
- Transcript Level

  Select

  All Levels

  Undergraduate
- Student information (name, student type, curriculum information)
- Transfer credits or institution credits
- Transcript totals (attempt hours, passed hours, CEU hours, GPA hours, quality points, GPA)





#### **Student Information**

| Student | Information |  |
|---------|-------------|--|
|         |             |  |

Name

Student Type

Continuing-First Time

Curriculum Information

Current Program:

College

Contemporary Arts

Major Concentration

Global Communication and Media

Major and Department
Communication Arts, Communications

Minor

Digital Filmmaking



#### **Transfer Credit**

Note: Students earn credits but do not earn quality points for transfer credits

| Transfer Credit Accepted by Institution |        |                              |                          |                  |                    |                      |                |
|-----------------------------------------|--------|------------------------------|--------------------------|------------------