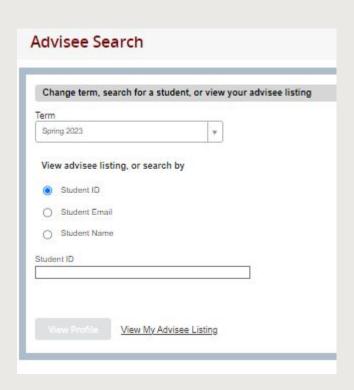

- → Click on Advisee and Student Search
- → Input appropriate term
- → Search for student or advisee listing