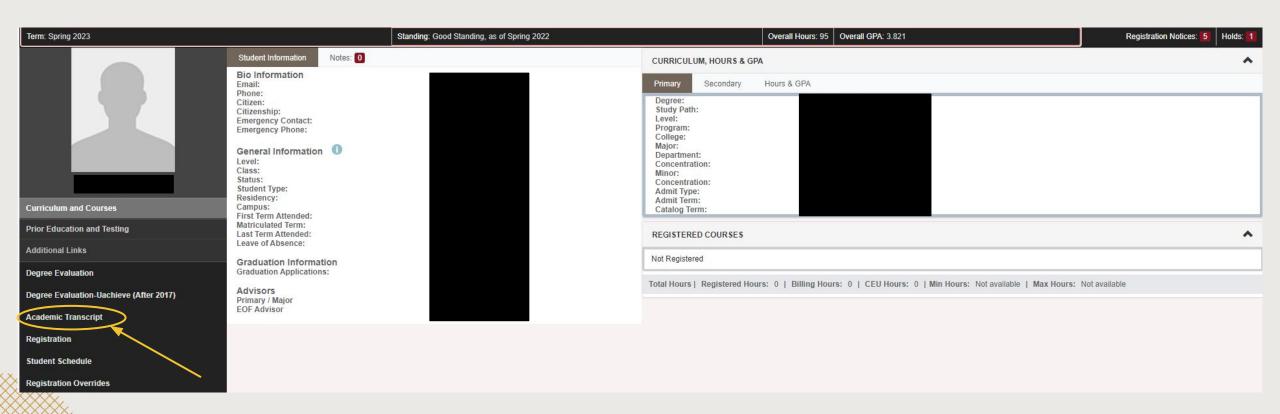

#### **Access Student Records**

→ Click on Academic Transcript in sidebar

#### **View Transcript**

- → Select transcript level and type
- → Select tabs at top of page to see:
- Transcript Level

  Select

  All Levels

  Undergraduate
- Student information (name, student type, curriculum information)
- Transfer credits or institution credits
- Transcript totals (attempt hours, passed hours, CEU hours, GPA hours, quality points, GPA)