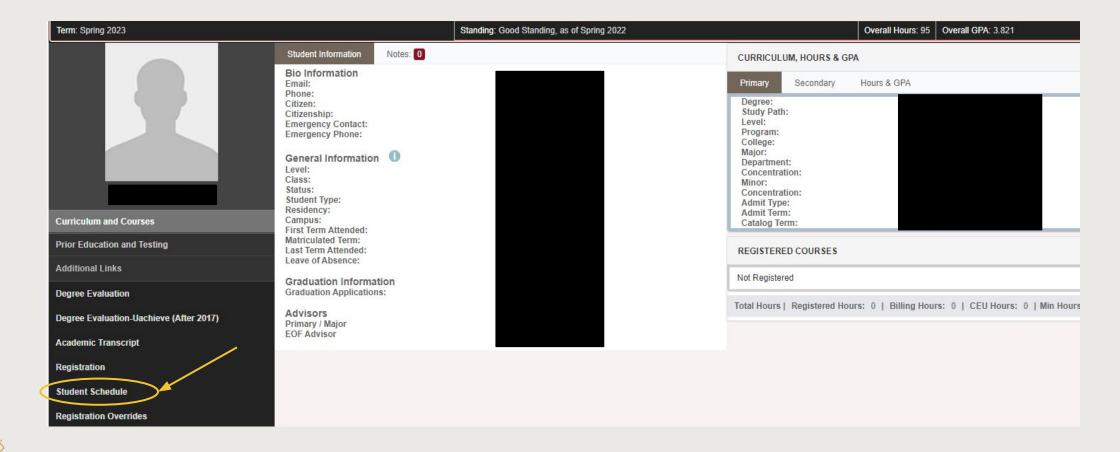

#### **Access Student Profile**

→ Click Student Schedule in sidebar

IMPORTANT NOTE: After registration, review the **Schedule Details** pane located in the lower left corner. All the courses must have a status of registered.