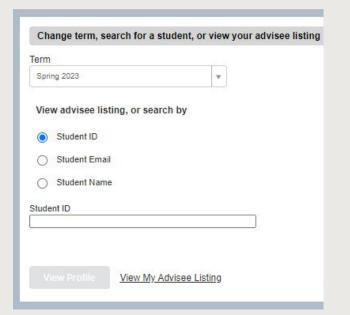

## Access Student Profile Web Self-Service

- → Click on Faculty & Advisors
- → Click on Advisee and Student Search
- → Input appropriate term
- → Search for student or advisee listing

Faculty Services

Advisee and Student Search
Search for Advisees and Students