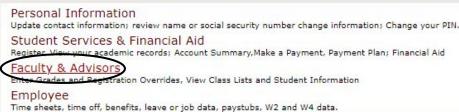

## Access Student Profile Web Self-Service

- → Click on Faculty & Advisors
- → Click on Advisee and Student Search
- → Input appropriate term
- → Search for student or advisee listing

Faculty Services

Advisee and Student Search
Search for Advisees and Students