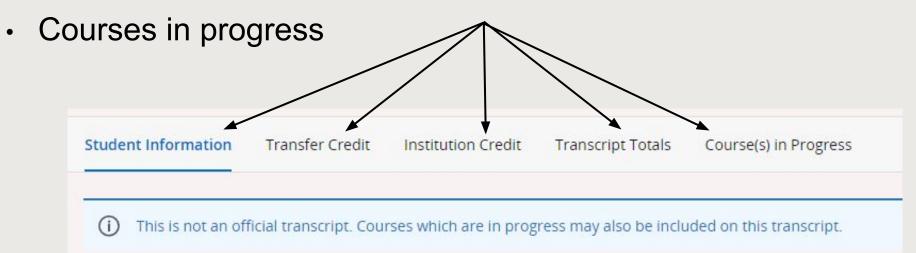

## **View Transcript**

- → Select transcript level and type
- → Select tabs at top of page to see:
  - Student information (name, student type, curriculum information)
  - Transfer credits or institution credits
  - Transcript totals (attempt hours, passed hours, CEU hours, GPA hours, quality points, GPA)

## **Course(s) in Progress**

| Course(s) in Progress        | s      |                |                                               |              |
|------------------------------|--------|----------------|-----------------------------------------------|--------------|
| Term : Fall 2022             |        |                |                                               |              |
| College<br>Contemporary Arts |        | Major<br>Commu | inication Arts                                |              |
| Subject                      | Course | Level          | Title                                         | Credit Hours |
| СОММ                         | 208    | UG             | NEWSWRITING                                   | 4.000        |
| СОММ                         | 220    | UG             | STORY STRUCTURE: DOCUMENTARY AND FICTION FILM | 4.000        |
| СОММ                         | 383    | UG             | THEORY AND PRACTICE OF HEALTH COMMUNICATION   | 4.000        |