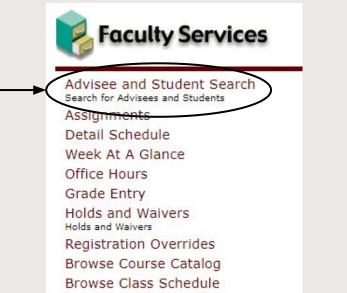

Class Lists and Student Information

- → Click on Faculty & Advisors
- → Click on Advisee and Student Search
- → Input appropriate term
- → Search for student or advisee listing