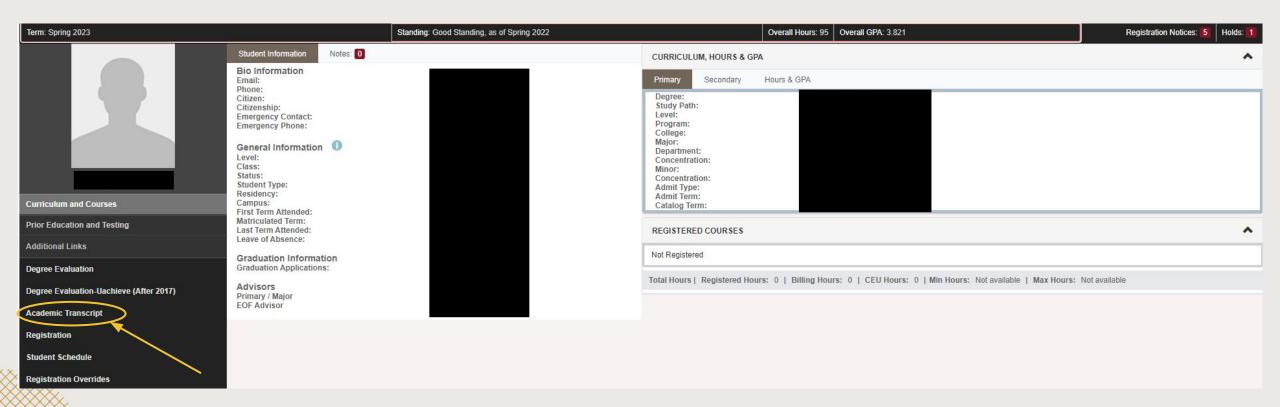

# How to Access an Academic Transcript in Web Self-Service for Advisors

(Banner 9)







## Log in to Web Self-Service

- → Go to web.ramapo.edu
- → Click on Web Self-Service
- → Click Enter Secure Area
- → Sign in with your username and password





## **Access Student Records**

Personal Information

Student Services & Financial Aid

Update contact information; review name or social security number change information; Change your PIN.

c records; Account Summary, Make a Payment, Payment Plan; Financial Aid

Class Lists and Student Information

- → Click on Faculty & Advisors
- → Click on Advisee and Student Search
- → Input appropriate term
- → Search for student or advisee listing







#### **Access Student Records**

→ Click on Academic Transcript in sidebar



#### RAMAPO COLLEGE

## **View Transcript**

- → Select transcript level and type
- → Select tabs at top of page to see:
  - Student information (name, student type, curriculum information)
  - Transfer credits or institution credits
  - Transcript totals (attempt hours, passed hours, CEU hours, GPA hours, quality points, GPA)



| Transcript Level | Transcript Type |   |
|------------------|-----------------|---|
| Select           | Select          | , |
| All Levels       |                 |   |
|                  |                 |   |



## **Student Information**

| Student Information    |                                       |                                    |                    |
|------------------------|---------------------------------------|-----------------------------