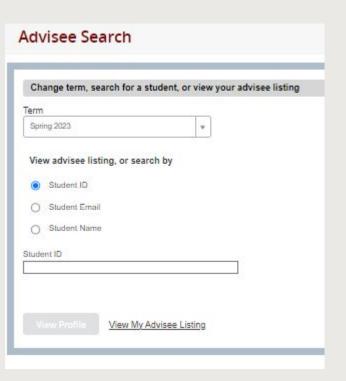

Class Lists and Student Information

- → Click on Faculty & Advisors
- → Click on Advisee and Student Search
- → Input appropriate term
- → Search for student or advisee listing