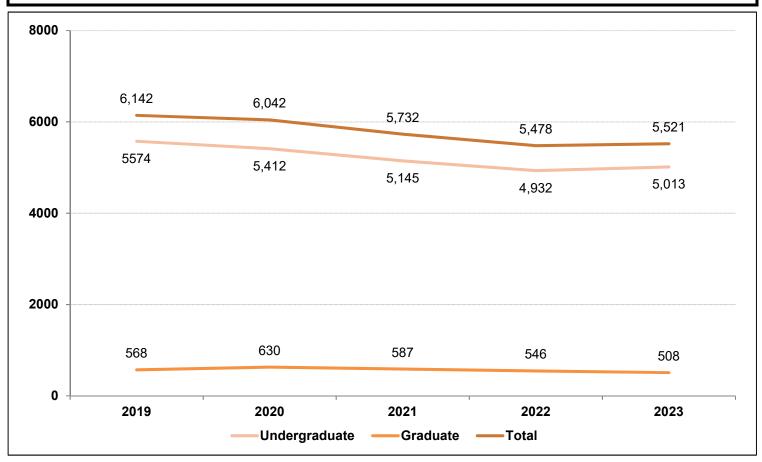

|                          |                                                                                                                              | Page   |
|--------------------------|------------------------------------------------------------------------------------------------------------------------------|--------|
| CHAPTER 1: NEW STUDEN    | ITS (continued)                                                                                                              |        |
| Table 1.11               | Place of Origin of Entering Transfer Students                                                                                | 28     |
| Figure 1.11              | Map of New Transfer Students Enrolled by Zip Code from the North-East USA                                                    | 29     |
| Figure 1.12              | Map of New Transfer Students Enrolled by Counties of New Jersey                                                              | 30     |
| Table 1.12               | Entering Transfer Students by Location and Type of College                                                                   | 31     |
| Table 1.13               | Enrollment of Entering Transfer Students by Major and Transfer Credits Accepted, Anisfield School of Business                | 32-34  |
| Table 1.13               | Enrollment of Entering Transfer Students by Major and Transfer Credits Accepted, School of Contemporary Arts                 | 35-36  |
| Table 1.13               | Enrollment of Entering Transfer Students by Major and Transfer Credits Accepted, School of Humanities and Global Studies     | 37 - 3 |
| Table 1.13               | Enrollment of Entering Transfer Students by Major and Transfer Credits Accepted, School of Social Science and Human Services | 40 - 4 |
| Table 1.13               | Enrollment of Entering Transfer Students by Major and Transfer Credits Accepted, School of Theoretical and Applied Science   | 43-47  |
| Table 1.13               | Enrollment of Entering Transfer Students by School, Major and Transfer Credits Accepted: Grand Total, All Schools            | 48     |
| Table 1.14 & Figure 1.13 | Entering Transfer Students from New Jersey Public Community Colleges                                                         | 49-50  |
| Table 1.15               | Application, Admission And Enrollment Figures For First-Time Degree-Seeking Graduate Students                                | 51     |
| Table 1.16.1             | Demographics of First-time Graduate Students                                                                                 | 52     |
| Table 1.16.2             | New Race/Ethnic Categories of First-Time Graduate Students                                                                   | 53     |
| Table 1.17               | Enrollment of First-time Graduate Students by School and Program                                                             | 54     |
| Table 1.18               | Place of Origin of First-time Graduate Students                                                                              | 55     |
| Figure 1.14              | Map of New Graduates Enrolled by Zip Code from the North-East USA                                                            | 56     |
| Figure 1.15              | Map of New Graduate Students by Counties of New Jersey                                                                       | 57     |
| CHAPTER 2: ENROLLED S    | TUDENTS                                                                                                                      |        |
| Table 2.1                | Enrolled Students by Attendance Status                                                                                       | 58     |
| Figure 2.1               | Undergraduate Headcounts                                                                                                     | 59     |
| Figure 2.2               | Graduate Headcounts                                                                                                          | 60     |
| Figure 2.3               | Enrollment Trends by Career                                                                                                  | 61     |
| Table 2.2                | Overall Headcount and Full-Time Equivalent (FTE), Fall 1972 - Fall 2023                                                      | 62-63  |
| Table 2.3                | Full-Time Equivalent (FTE) and Student Credit Hours (SCH)                                                                    | 64     |
| Table 2.4                | Enrollment by Sex                                                                                                            | 65     |
| Table 2.5.1              | New Race/Ethnicity of Enrolled Students- Undergraduates                                                                      | 66     |
| Table 2.5.2              | New Race/Ethnic Categories of Enrolled Students- Graduates                                                                   | 67     |
| Table 2.5.3              | New Race/Ethnic Categories of Enrolled Students- All Students                                                                | 68     |
| Table 2.6                | Enrollment Trends by Class-level and Attendance Status                                                                       | 69     |
| Table 2.7                | Enrollment by Citizenship                                                                                                    | 70     |
| Table 2.8                | Enrollment by Age                                                                                                            | 71     |
| Table 2.9                | Enrollment by Place of Origin                                                                                                | 72     |
| Table 2.10               | Enrollment by New Jersey Counties and Other Locations                                                                        | 73-75  |