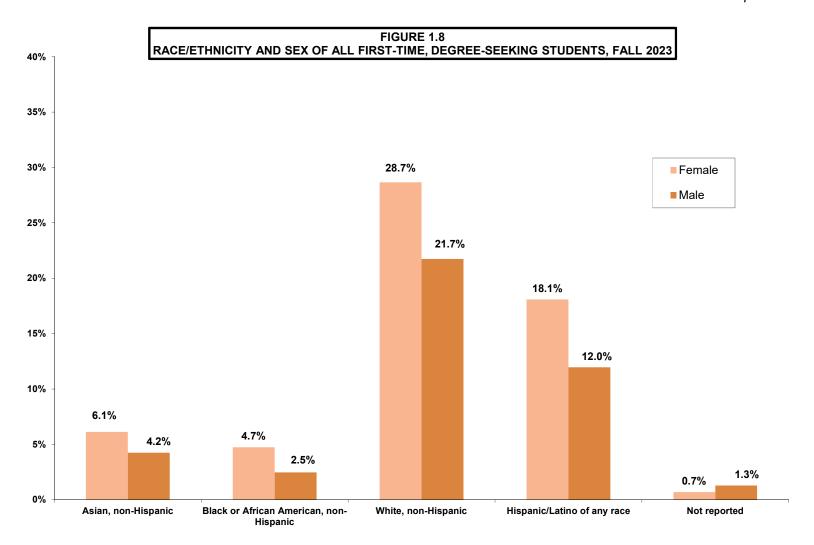

[1] Note: Not Tested indicates that student had not completed all required tests at entry.

<sup>[2]</sup> As of Fall 2021, Ramapo College became SAT/ACT test optional.

|                |        |          |           |          | TABLE ' | 1.6.1   |         |           |           |       |             |             |
|----------------|--------|----------|-----------|----------|---------|---------|---------|-----------|-----------|-------|-------------|-------------|
|                | DEMOGR | APHICS O | F ALL FIF | RST-TIME | DEGREE- | SEEKING | STUDENT | S, FALL 2 | 019- FALL | 2023  |             |             |
|                | FALL   | . 2019   | FALL      | _ 2020   | FALL    | 2021    | FALL    | _ 2022    | FALL      | 2023  | PERCENT     | CHANGE      |
| CHARACTERISTIC | N      | %        | N         | %        | N       | %       | N       | %         | N         | %     | 2019 - 2023 | 2022 - 2023 |
| SEX            |        |          |           |          |         |         |         |           |           |       |             |             |
| Female         | 621    | 60.3     | 583       | 58.5     | 547     | 60.8    | 516     | 60.7      | 590       | 58.3  | -5.0        | 14.3        |
| Male           | 409    | 39.7     | 414       | 41.5     | 353     | 39.2    | 334     | 39.3      | 422       | 41.7  | 3.2         | 26.3        |
| Total          | 1,030  | 100.0    | 997       | 100.0    | 900     | 100.0   | 850     | 100.0     | 1,012     | 100.0 | -1.7        | 19.1        |
| AGE            |        |          |           |          |         |         |         |           |           |       |             |             |
| Less Than 18   | 2      | 0.2      | 5         | 0.5      | 2       | 0.2     | 3       | 0.4       | 3         | 0.3   | 50.0        | 0.0         |
| 18 to 24       | 1,028  | 99.8     | 992       | 99.5     | 896     | 99.6    | 846     | 99.5      | 1009      | 99.7  | -1.8        | 19.3        |
| 25 to 39       | 0      | 0.0      | 0         | 0.0      | 2       | 0.2     | 1       | 0.1       | 0         | 0.0   | -           | -100.0      |
| Total          | 1,030  | 100.0    | 997       | 100.0    | 900     | 100.0   | 850     | 100.0     | 1,012     | 100.0 | -1.7        | 19.1        |
| Median Age     | 18.0   |          | 18.0      |          | 18.0    |         | 18.0    |           | 18.0      |       |             |             |
|                |        |          |           |          |         |         |         |           |           |       |             |             |
|                |        |          |           |          |         |         |         |           |           |       |             |             |
|                |        |          |           |          |         |         |         |           |           |       |             |             |

|                                           |           |             |                         | TABL         | E 1.6.2   |             |           |               |           |         |         |             |
|-------------------------------------------|-----------|-------------|-------------------------|--------------|-----------|-------------|-----------|---------------|-----------|---------|---------|-------------|
| NE                                        | W RACE/ET | HNIC CATEGO | ORIES <sup>[2]</sup> OI | F FIRST-TIME | DEGREE-S  | EEKING STUD | ENTS, FAL | L 2019 - FALL | 2023      |         |         |             |
|                                           | FAL       | L 2019      | FALL 2020               |              | FALL 2021 |             | FALL 2022 |               | FALL 2023 |         | PERCENT | CHANGE      |
| RACE/ETHNICITY CATEGORIES                 | N         | %           | N                       | %            | N         | %           | N         | %             | N         | %       |         | 2022 - 2023 |
| HISPANIC AND RACE CATEGORIES              |           |             |                         |              |           |             |           |               |           |         |         |             |
| Hispanic or Latino/a only                 | 85        | 37.0        | 84                      | 39.3         | 72        | 31.6        | 57        | 22.6          | 69        | 22.7    | -18.8   | 21.1        |
| Hispanic and American Indian/Nat. Alaskan | 3         | 1.3         | 8                       | 3.7          | 8         | 3.5         | 12        | 4.8           | 10        | 3.3     | 233.3   | -16.7       |
| Hispanic and Asian                        | 6         | 2.6         | 2                       | 0.9          | 7         | 3.1         | 11        | 4.4           | 14        | 4.6     | 133.3   | 27.3        |
| Hispanic and Black                        | 37        | 16.1        | 38                      | 17.8         | 29        | 12.7        | 38        | 15.1          | 50        | 16.4    | 35.1    | 31.6        |
| Hispanic and White                        | 99        | 43.0        | 82                      | 38.3         | 112       | 49.1        | 134       | 53.2          | 161       | 53.0    | 62.6    | 20.1        |
| Total                                     | 230       | 100.0       | 214                     | 100.0        | 228       | 100.0       | 252       | 100.0         | 304       | 100.0   | 32.2    | 20.6        |
| ALL OTHER RACE CATEGORIES                 |           |             |                         |              |           |             |           |               |           |         |         |             |
| American Indian/Native Alaskan            | 4         | 0.5         | 4                       | 0.5          | 1         | 0.2         | 0         | 0.0           | 0         | 0.0     | -100.0  | -           |
| Asian                                     | 106       | 13.7        | 122                     | 16.1         | 105       | 16.1        | 105       | 17.9          | 105       | 15.3    | -0.9    | 0.0         |
| Black                                     | 84        | 10.9        | 75                      | 9.9          | 65        | 10.0        | 49        | 8.3           | 73        | 10.6    | -13.1   | 49.0        |
| White                                     | 580       | 74.9        | 555                     | 73.4         | 480       | 73.7        | 433       | 73.8          | 510       | 74.1    | -12.1   | 17.8        |
| Total                                     | 774       | 100.0       | 756                     | 100.0        | 651       | 100.0       | 587       | 100.0         | 688       | 100.0   | -11.1   | 17.2        |
| Not reported                              | 26        |             | 27                      |              | 21        |             | 11        |               | 20        |         |         |             |
|                                           |           |             |                         |              |           |             |           |               |           |         |         |             |
| TOTAL FIRST-TIME STUDENTS                 | N         | Average     | N                       | Average      | N         | Average     | N         | Average       | N         | Average |         |             |
| Minority Rate <sup>[1]</sup>              | 1,030     | 42.2        | 997                     | 42.8         | 900       | 45.4        | 850       | 48.4          | 1,012     | 48.6    |         |             |