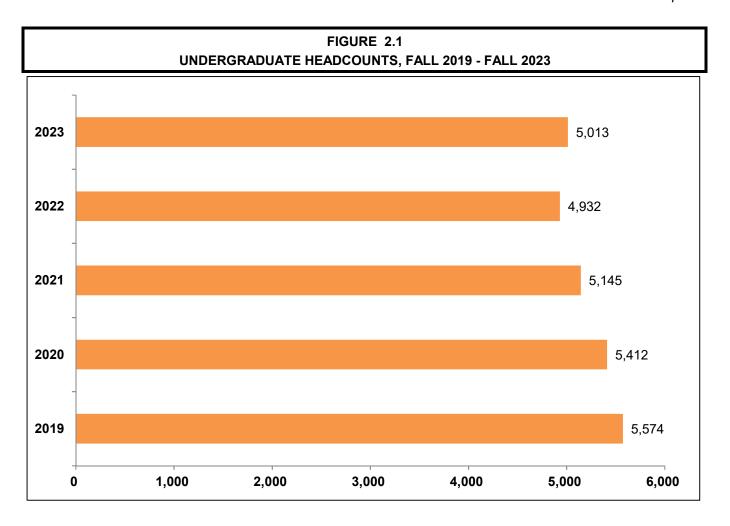

|                          |                                                                                                                              | Page   |
|--------------------------|------------------------------------------------------------------------------------------------------------------------------|--------|
| CHAPTER 1: NEW STUDEN    | ITS (continued)                                                                                                              |        |
| Table 1.11               | Place of Origin of Entering Transfer Students                                                                                | 28     |
| Figure 1.11              | Map of New Transfer Students Enrolled by Zip Code from the North-East USA                                                    | 29     |
| Figure 1.12              | Map of New Transfer Students Enrolled by Counties of New Jersey                                                              | 30     |
| Table 1.12               | Entering Transfer Students by Location and Type of College                                                                   | 31     |
| Table 1.13               | Enrollment of Entering Transfer Students by Major and Transfer Credits Accepted, Anisfield School of Business                | 32-34  |
| Table 1.13               | Enrollment of Entering Transfer Students by Major and Transfer Credits Accepted, School of Contemporary Arts                 | 35-36  |
| Table 1.13               | Enrollment of Entering Transfer Students by Major and Transfer Credits Accepted, School of Humanities and Global Studies     | 37 - 3 |
| Table 1.13               | Enrollment of Entering Transfer Students by Major and Transfer Credits Accepted, School of Social Science and Human Services | 40 - 4 |
| Table 1.13               | Enrollment of Entering Transfer Students by Major and Transfer Credits Accepted, School of Theoretical and Applied Science   | 43-47  |
| Table 1.13               | Enrollment of Entering Transfer Students by School, Major and Transfer Credits Accepted: Grand Total, All Schools            | 48     |
| Table 1.14 & Figure 1.13 | Entering Transfer Students from New Jersey Public Community Colleges                                                         | 49-50  |
| Table 1.15               | Application, Admission And Enrollment Figures For First-Time Degree-Seeking Graduate Students                                | 51     |
| Table 1.16.1             | Demographics of First-time Graduate Students                                                                                 | 52     |
| Table 1.16.2             | New Race/Ethnic Categories of First-Time Graduate Students                                                                   | 53     |
| Table 1.17               | Enrollment of First-time Graduate Students by School and Program                                                             | 54     |
| Table 1.18               | Place of Origin of First-time Graduate Students                                                                              | 55     |
| Figure 1.14              | Map of New Graduates Enrolled by Zip Code from the North-East USA                                                            | 56     |
| Figure 1.15              | Map of New Graduate Students by Counties of New Jersey                                                                       | 57     |
| CHAPTER 2: ENROLLED S    | TUDENTS                                                                                                                      |        |
| Table 2.1                | Enrolled Students by Attendance Status                                                                                       | 58     |
| Figure 2.1               | Undergraduate Headcounts                                                                                                     | 59     |
| Figure 2.2               | Graduate Headcounts                                                                                                          | 60     |
| Figure 2.3               | Enrollment Trends by Career                                                                                                  | 61     |
| Table 2.2                | Overall Headcount and Full-Time Equivalent (FTE), Fall 1972 - Fall 2023                                                      | 62-63  |
| Table 2.3                | Full-Time Equivalent (FTE) and Student Credit Hours (SCH)                                                                    | 64     |
| Table 2.4                | Enrollment by Sex                                                                                                            | 65     |
| Table 2.5.1              | New Race/Ethnicity of Enrolled Students- Undergraduates                                                                      | 66     |
| Table 2.5.2              | New Race/Ethnic Categories of Enrolled Students- Graduates                                                                   | 67     |
| Table 2.5.3              | New Race/Ethnic Categories of Enrolled Students- All Students                                                                | 68     |
| Table 2.6                | Enrollment Trends by Class-level and Attendance Status                                                                       | 69     |
| Table 2.7                | Enrollment by Citizenship                                                                                                    | 70     |
| Table 2.8                | Enrollment by Age                                                                                                            | 71     |
| Table 2.9                | Enrollment by Place of Origin                                                                                                | 72     |
| Table 2.10               | Enrollment by New Jersey Counties and Other Locations                                                                        | 73-75  |