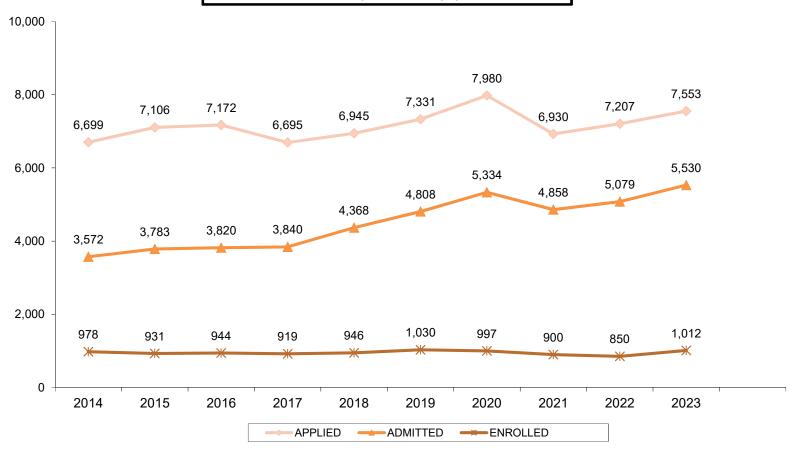

# TABLE 1.1 APPLICATION, ADMISSION AND ENROLLMENT FIGURES FOR FIRST-TIME DEGREE-SEEKING STUDENTS, FALL 2019 - FALL 2023

|                                       | EALL         | EALL         | EALL         | EALL         | EALL         |
|---------------------------------------|--------------|--------------|--------------|--------------|--------------|
| FIRST-TIME DEGREE-SEEKING             | FALL<br>2019 | FALL<br>2020 | FALL<br>2021 | FALL<br>2022 | FALL<br>2023 |
| THOUSAME DESIREE-SEEKINS              | 2013         | 2020         | 2021         | ZUZZ         | 2020         |
| Applied                               | 7,331        | 7,980        | 6,930        | 7,207        | 7,553        |
| Admitted                              | 4,808        | 5,334        | 4,858        | 5,079        | 5,530        |
| Enrolled                              | 1,030        | 997          | 900          | 850          | 1,012        |
| Percent admitted of those who applied | 65.6         | 66.8         | 70.1         | 70.5         | 73.2         |
| Percent enrolled of those admitted    | 21.4         | 18.7         | 18.5         | 16.7         | 18.3         |
|                                       |              |              |              |              |              |

FIGURE 1.1
APPLICATION, ADMISSION AND ENROLLMENT TRENDS
FOR FIRST-TIME DEGREE-SEEKING STUDENTS,
FALL 2014 - FALL 2023

FIGURE 1.5
NEW INCOMING STUDENTS BY COUNTIES OF NEW JERSEY: FALL 2023

TABLE 1.2

NEW UNDERGRADUATES BY ADMISSION CATEGORY,
FALL 2019 - FALL 2023