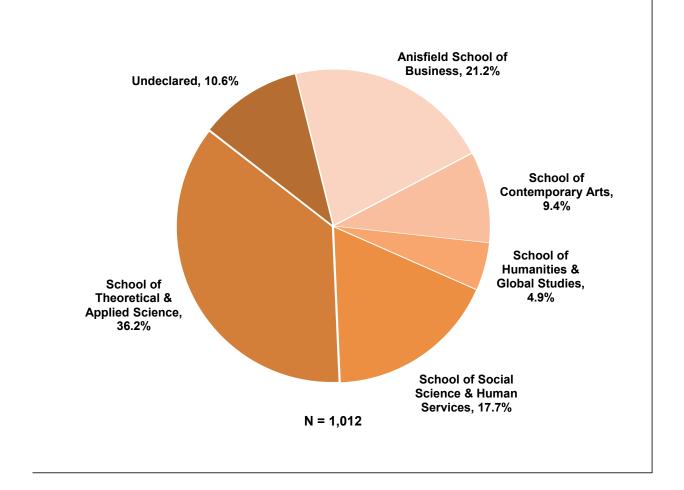

<sup>\*</sup>Among those who provided information regarding their first generation status.

TABLE 1.8

ENROLLMENT OF FIRST-TIME DEGREE-SEEKING STUDENTS BY SCHOOL AND FIRST MAJOR, FALL 2019 - FALL 2023

|                                                        | FALL | 2019 | FALL | 2020 | FALL | 2021 | FALL | 2022 | FALL | 20223 | PERCENT | CHANGE      |
|--------------------------------------------------------|------|------|------|------|------|------|------|------|------|-------|---------|-------------|
| SCHOOL & MAJOR                                         | N    | %    | N    | %    | N    | %    | N    | %    | N    | %     |         | 2022 - 2023 |
| ANISFIELD SCHOOL OF BUSINESS                           |      |      |      |      |      |      |      |      |      |       |         |             |
| Accounting                                             | 42   | 4.1  | 53   | 5.3  | 37   | 4.1  | 38   | 4.5  | 32   | 3.2   | -23.8   | -15.8       |
| Business Administration                                | -    | -    | -    | -    | -    | -    | -    | -    | -    | -     | -       | -           |
| Economics                                              | 2    | 0.2  | 4    | 0.4  | 2    | 0.2  | 7    | 8.0  | 8    | 8.0   | 300.0   | 14.3        |
| Finance <sup>[1]</sup>                                 | 22   | 2.1  | 23   | 2.3  | 42   | 4.7  | 27   | 3.2  | 37   | 3.7   | -       | 37.0        |
| Information Technology Management                      | 3    | 0.3  | 7    | 0.7  | 9    | 1.0  | 6    | 0.7  | 8    | 0.8   | 166.7   | 33.3        |
| International Business                                 | 8    | 0.8  | 5    | 0.5  | 9    | 1.0  | 12   | 1.4  | 9    | 0.9   | 12.5    | -25.0       |
| Management <sup>[1]</sup>                              | 21   | 2.0  | 23   | 2.3  | 28   | 3.1  | 32   | 3.8  | 42   | 4.2   | -       | 31.3        |
| Marketing <sup>[1]</sup>                               | 36   | 3.5  | 25   | 2.5  | 30   | 3.3  | 36   | 4.2  | 48   | 4.7   | -       | 33.3        |
| Matriculated- Undecided Major                          | 67   | 6.5  | 86   | 8.6  | 26   | 2.9  | 22   | 2.6  | 31   | 3.1   | -53.7   | 40.9        |
| Total                                                  | 201  | 19.5 | 226  | 22.7 | 183  | 20.3 | 180  | 21.2 | 215  | 21.2  | 7.0     | 19.4        |
| SCHOOL OF HUMANITIES AND GLOBAL STUDIES                |      |      |      |      |      |      |      |      |      |       |         |             |
| American Studies                                       | -    | -    | -    | -    | -    | -    | -    | -    | -    |       | -       | -           |
| English and Literary Studies (formerly Literature) [2] | 12   | 1.2  | 11   | 1.1  | 6    | 0.7  | 13   | 1.5  | 16   | 1.6   | 33.3    | 23.1        |
| History                                                | 10   | 1.0  | 8    | 8.0  | 9    | 1.0  | 12   | 1.4  | 14   | 1.4   | 40.0    | 16.7        |
| International Studies                                  | 3    | 0.3  | 3    | 0.3  | 1    | 0.1  | 3    | 0.4  | 2    | 0.2   | -33.3   | -33.3       |
| Humanities & Global Studies <sup>[3]</sup>             | 0    | 0.0  | 1    | 0.1  | 2    | 0.2  | 1    | 0.1  | -    |       | -       | -           |
| Philosophy [1]                                         | 2    | 0.2  | 1    | 0.1  | 2    | 0.2  | 2    | 0.2  | -    |       | -       | -           |
| Political Science                                      | 12   | 1.2  | 9    | 0.9  | 6    | 0.7  | 7    | 8.0  | 16   | 1.6   | 33.3    | 128.6       |
| Spanish Language Studies                               | 0    | 0.0  | 1    | 0.1  | -    | -    | -    | -    | -    |       | -       | -           |
| Matriculated- Undecided Major                          | 4    | 0.4  | 4    | 0.4  | 3    | 0.3  | 1    | 0.1  | 2    | 0.2   | -50.0   | 100.0       |
| Total                                                  | 43   | 4.2  | 38   | 3.8  | 29   | 3.2  | 39   | 4.6  | 50   | 4.9   | 16.3    | 28.2        |
| SCHOOL OF CONTEMPORARY ARTS                            |      |      |      |      |      |      |      |      |      |       |         |             |
| Communication Arts                                     | 41   | 4.0  | 34   | 3.4  | 29   | 3.2  | 31   | 3.6  | 28   | 2.8   | -31.7   | -9.7        |
| Contemporary Arts                                      | 1    | 0.1  | -    | -    | -    | -    | 2    | 0.2  | 2    | 0.2   | -       | -           |
| Music                                                  | 32   | 3.1  | 20   | 2.0  | 28   | 3.1  | 25   | 2.9  | 25   | 2.5   | -21.9   | 0.0         |
| Theater                                                | 7    | 0.7  | 9    | 0.9  | 6    | 0.7  | 3    | 0.4  | 11   | 1.1   | 57.1    | 266.7       |
| Visual Arts                                            | 22   | 2.1  | 16   | 1.6  | 17   | 1.9  | 25   | 2.9  | 25   | 2.5   | 13.6    | 0.0         |
| Matriculated- Undecided Major                          | 2    | 0.2  | 1    | 0.1  | 2    | 0.2  | 2    | 0.2  | 4    | 0.4   | 100.0   | 100.0       |
| Total                                                  | 105  | 10.2 | 80   | 8.0  | 82   | 9.1  | 88   | 10.4 | 95   | 9.4   | -9.5    | 8.0         |