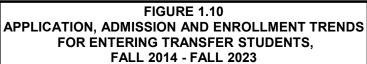

# TABLE 1.1 APPLICATION, ADMISSION AND ENROLLMENT FIGURES FOR FIRST-TIME DEGREE-SEEKING STUDENTS, FALL 2019 - FALL 2023

|                                       | EALL         | EALL         | EALL         | EALL         | EALL         |
|---------------------------------------|--------------|--------------|--------------|--------------|--------------|
| FIRST-TIME DEGREE-SEEKING             | FALL<br>2019 | FALL<br>2020 | FALL<br>2021 | FALL<br>2022 | FALL<br>2023 |
| THOUSAME DESIREE-SEEKINS              | 2013         | 2020         | 2021         | ZUZZ         | 2020         |
| Applied                               | 7,331        | 7,980        | 6,930        | 7,207        | 7,553        |
| Admitted                              | 4,808        | 5,334        | 4,858        | 5,079        | 5,530        |
| Enrolled                              | 1,030        | 997          | 900          | 850          | 1,012        |
| Percent admitted of those who applied | 65.6         | 66.8         | 70.1         | 70.5         | 73.2         |
| Percent enrolled of those admitted    | 21.4         | 18.7         | 18.5         | 16.7         | 18.3         |
|                                       |              |              |              |              |              |