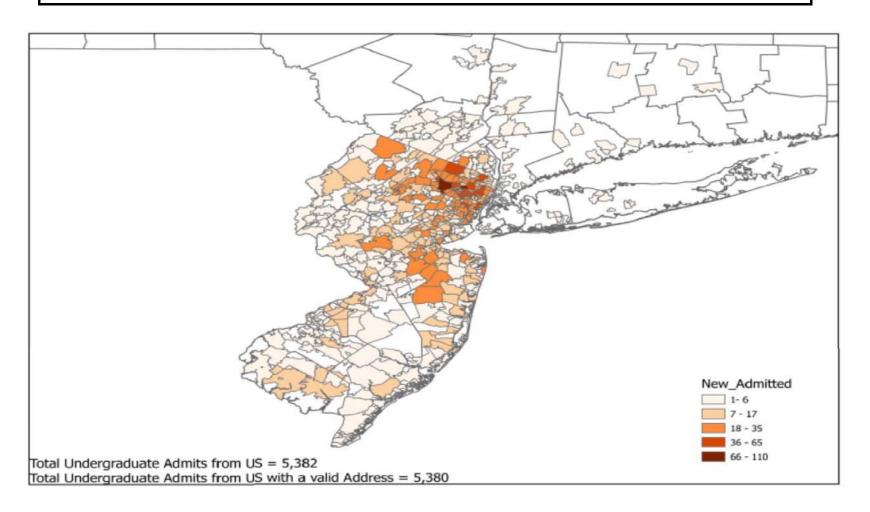

#### 2023 FACT BOOK

|               |                                                                                            | Page    |
|---------------|--------------------------------------------------------------------------------------------|---------|
| TABLE OF CONT | ENTS                                                                                       | i - v   |
| INTRODUCTION  |                                                                                            |         |
|               | Introduction and Acknowledgements                                                          | vi      |
|               | Mission Statement, Vision Statement, Values Statement & Land Acknowlegement                | vii     |
|               | The Board of Trustees                                                                      | viii    |
|               | The Foundation Board of Governors                                                          | ix      |
|               | Mission Element Team                                                                       | Х       |
|               | Office of Institutional Research                                                           | хi      |
|               | Organization Chart                                                                         | xii     |
| CHAPTER 1: NE | W STUDENTS                                                                                 |         |
| Table 1.1     | Applications, Admissions, and Enrollment Figures for First-time Degree-Seeking Students    | 1       |
| Figure 1.1    | Applications, Admissions, and Enrollment Trends for First-time Degree-Seeking Students     | 2       |
| Figure 1.2    | Map of New Undergraduate Applicants by Zip Code from the North-East USA                    | 3       |
| Figure 1.3    | Map of New Undergraduate Admitted Students by Zip Code from the North-East USA             | 4       |
| Figure 1.4    | Map of New Undergraduate Enrolled Students by Zip Code from the North-East USA             | 5       |
| Figure 1.5    | Map of New Incoming Students by Counties of New Jersey                                     | 6       |
| Figure 1.6    | Ramapo College of New Jersey as a Choice Among First-time Students                         | 7       |
| Table 1.2     | New Undergraduates by Admission Category                                                   | 8       |
| Figure 1.7    | New Undergraduates by Admission Category                                                   | 9       |
| Table 1.3     | Academic Profile of First-time, Full-time Degree-seeking Students by All and Regular-Admit | 10      |
| Table 1.4     | SAT Scores and Class Rank for First-time, Full-time Degree-seeking Students                | 11 - 12 |
| Table 1.5     | Remedial Requirements for First-time, Full-time Degree-seeking Students                    | 13      |
| Table 1.6.1   | Demographics of First-time Degree-seeking Students                                         | 14      |
| Table 1.6.2   | New Race/Ethnic Categories of First-Time Degree-Seeking Students                           | 15      |
| Figure 1.8    | Race/Ethnicity and Sex for All First-time Degree-seeking Students                          | 16      |
| Table 1.6.3   | Demographics of New First-time First Generation                                            | 17      |
| Table 1.6.4   | Race/Ethnicity and Sex for All First-time First Generation Students                        | 18      |
| Table 1.7     | Place of Origin of All First-time Degree-seeking Students                                  | 19      |
| Figure 1.9.a  | Newly Enrolled First-Generation Students                                                   | 20      |
| Table 1.8     | Enrollment of First-time Degree-seeking Students by School and First Major                 | 21-22   |
| Figure 1.9.b  | Enrollment of First-time Degree-seeking Students by School                                 | 23      |
| Table 1.9     | Applications, Admissions, and Enrollment for Entering Transfer Students                    | 24      |
| Figure 1.10   | Applications, Admissions, and Enrollment Trends for Entering Transfer Students             | 25      |
| Table 1.10.1  | Demographics of all Entering Transfer Students                                             | 26      |
| Table 1.10.2  | New Race/Ethnic Categories of Entering Transfer Students                                   | 27      |