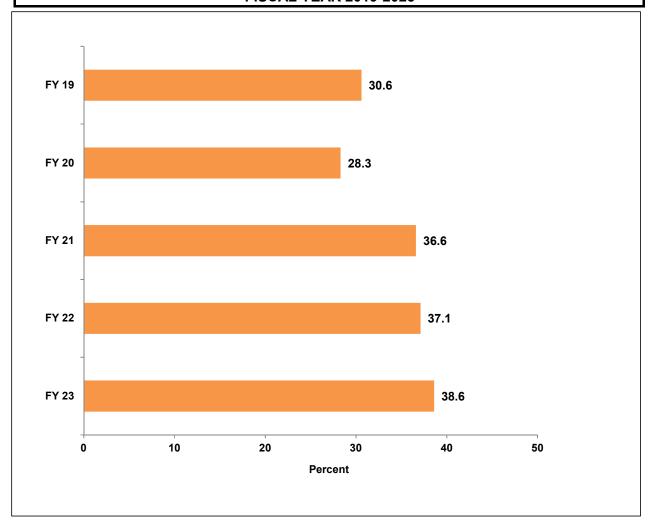

084,000  | 24,209,000  | 24,894,000  | -3.2              | 2.8               |
| Scholarships and fellowships expenses, excluding discounts and allowances | 453,000     | 453,000     | 304,000     | 395,000     | 450,000     | -0.7              | 13.9              |
| Auxiliary enterprises                                                     | 40,280,000  | 40,280,000  | 33,621,000  | 34,626,000  | 36,414,000  | -9.6              | 5.2               |
| TOTAL OPERATING EXPENSE                                                   | 159,912,000 | 159,912,000 | 142,902,000 | 156,020,000 | 162,883,000 | 1.9               | 4.4               |

<sup>[1]</sup> After deducting discounts & allowances.





FIGURE 5.3
STATE APPROPRIATIONS AS A PERCENT OF TOTAL COLLEGE'S REVENUES
FISCAL YEAR 2019-2023



|                                 | TABLE 5.2 STUDENT TUITION AND FEES FOR ACADEMIC YEARS 2019 - 2023 |           |                                         |           |           |                          |                         |  |  |  |  |  |  |
|---------------------------------|-------------------------------------------------------------------|-----------|-----------------------------------------|-----------|-----------|--------------------------|-------------------------|--|--|--|--|--|--|
| UNDERGRADUATE<br>IN-STATE RATES | AY 2019                                                           | AY 2020   | AY 2021 <sup>[2]</sup><br>D o l l a r s | AY 2022   | AY 2023   | PERCENT<br>AY 19 - AY 23 | CHANGE<br>AY 22 - AY 23 |  |  |  |  |  |  |
| Annual (full-time) [1]          |