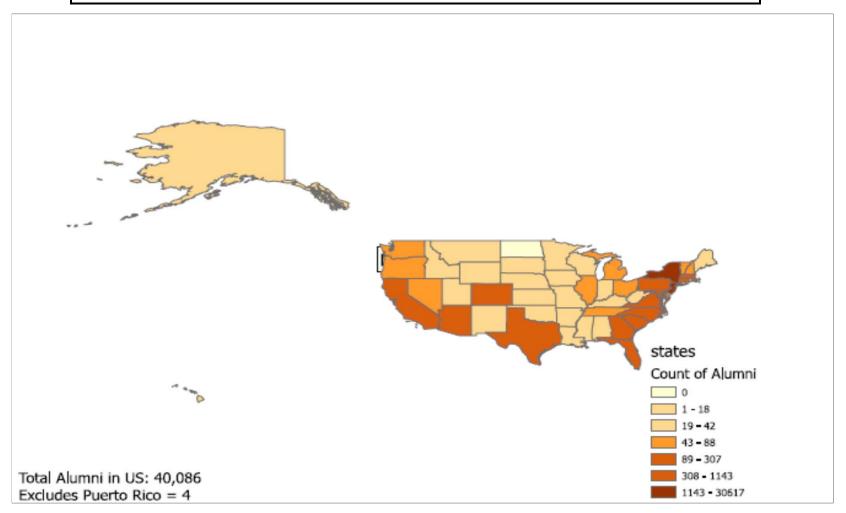

|                           |                                                                                                               | Page      |
|---------------------------|---------------------------------------------------------------------------------------------------------------|-----------|
| <b>CHAPTER 3: STUDENT</b> | OUTCOMES (continued)                                                                                          |           |
| Table 3.11                | Total Degrees Awarded by Fiscal Year                                                                          | 125 - 126 |
| Table 3.12                | Degrees Awarded by School and Program                                                                         | 127 - 129 |
| Table 3.13                | Undergraduate Degrees Awarded by Programs with Concentrations                                                 | 130 - 132 |
| Table 3.14 & Figure 3.5   | Average Cumulative GPA by School and Initial Admit Type for Undergraduates                                    | 133       |
| Table 3.15 & Figure 3.6   | Average Cumulative GPA by School and Initial Admit Type for Graduates                                         | 134       |
| Figure 3.7                | Overall Grade Distribution, Fall 2023                                                                         | 135       |
| Table 3.16                | Graduation and Continuation Rates for First-time, Full-time Degree-seeking Cohorts                            | 136       |
| Table 3.17                | Graduation and Continuation Rates for First-time, Full-time Degree-seeking Cohorts by Ethnicity               | 137 - 140 |
| Table 3.18                | Graduation and Continuation Rates for First-time, Full-time Degree-seeking Cohorts by Sex                     | 141 - 142 |
| Table 3.19                | Graduation and Continuation Rates for First-time, Full-time Degree-seeking Cohorts by Admission Type          | 143 - 144 |
| Figure 3.8                | Percentage of First-time, Full-time Degree-seeking Students Continuing into Second Semester by Admission Type | 145       |
| Figure 3.9                | Percentage of First-time, Full-time Degree-seeking Students Continuing into Second Year by Admission Type     | 146       |
| Table 3.20                | Graduation and Continuation Rates for Full-time Degree-seeking Transfer Cohorts                               | 147       |
| Table 3.21                | Graduation and Continuation Rates for Part-time Degree-seeking Transfer Cohorts                               | 148       |
| Table 3.22                | Graduation and Continuation Rates for Degree-seeking Transfer Cohorts by Accepted Transfer Credits            | 149 - 150 |
| Table 3.23                | Ramapo College Foundation Alumni Facts                                                                        | 151       |
| Table 3.24                | Ramapo College Foundation Alumni in USA                                                                       | 152       |
| Figure 3.10               | Map of Ramapo Alumni Residing in the USA                                                                      | 153       |
| Figure 3.11               | Map of Ramapo Alumni by New Jersey Counties                                                                   | 154       |
| Table 3.25                | Outcomes for Cahill Career Development Center                                                                 | 155       |
| Table 3.26                | Campus Security Annual Report                                                                                 | 156       |
| CHAPTER 4: EMPLOYE        | EE CHARACTERISTICS                                                                                            |           |
| Table 4.1                 | Faculty Status by Rank                                                                                        | 157       |
| Table 4.2                 | Faculty Status by School                                                                                      | 158       |
| Table 4.3                 | Faculty Status by Sex                                                                                         | 159       |
| Table 4.4                 | Faculty Status by Ethnicity/Citizenship                                                                       | 160       |
| Table 4.5                 | Tenure Status of Full-time Faculty and Librarians by School                                                   | 161       |
| Table 4.6                 | Instructional Faculty by School and Rank                                                                      | 162       |
| Table 4.7                 | Instructional Faculty by School and Sex                                                                       | 163       |
| Table 4.8                 | Instructional Faculty by School and Ethnicity/Citizenship                                                     | 164 - 165 |
| Table 4.9                 | Instructional Faculty by Rank and Sex                                                                         | 166       |
| Table 4.10                | Instructional Faculty by Rank and Ethnicity/Citizenship                                                       | 167 - 168 |
| Figure 4.1                | Full-time Faculty by School                                                                                   | 169       |
| Figure 4.2                | Highest Degree Attained by Full-time Faculty                                                                  | 170       |
| Figure 4.3                | Percent of Full-time Faculty with Terminal Degrees by School                                                  | 171       |
| Table 4.11                | Adjuncts by School and Program                                                                                | 172 - 173 |