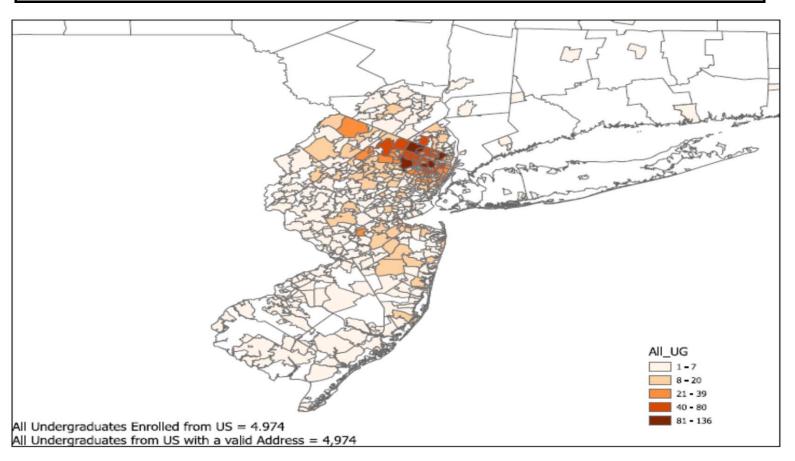

|                 |                                                                                                       | Page      |
|-----------------|-------------------------------------------------------------------------------------------------------|-----------|
| CHAPTER 2: ENRO | DLLED STUDENTS (continued)                                                                            |           |
| Figure 2.4      | Map of All Undergraduates Enrolled by Zip Code from the North-East USA                                | 76        |
| Figure 2.5      | Map of Enrolled Undergraduates by Counties of New Jersey                                              | 77        |
| Figure 2.6      | Map of All Graduates Enrolled by Zip Code from the North-East                                         | 78        |
| Figure 2.7      | Map of Enrolled Graduates by Counties of New Jersey                                                   | 79        |
| Table 2.11      | Undergraduate Enrollment by Class Rank                                                                | 80        |
| Table 2.12      | Enrollment by Matriculation Status                                                                    | 80        |
| Table 2.13      | Undergraduate Enrollment by Special Program Status                                                    | 81        |
| Table 2.14      | Enrollment by Veteran Status for All Students                                                         | 81        |
| Table 2.15      | All Non-Citizen Enrollment by Country of Origin                                                       | 82 - 84   |
| Figure 2.8      | Undergraduate Enrollment by School                                                                    | 85        |
| Table 2.16      | Undergraduate Enrollment by Matriculation Status, School and Major                                    | 86 - 88   |
| Table 2.17      | Undergraduate Enrollment by Majors with Concentrations                                                | 89 - 91   |
| Figure 2.9      | Graduate Student Enrollment by Program                                                                | 92        |
| Table 2.18      | Graduate Enrollment by Program                                                                        | 93        |
| Table 2.19      | Graduate Non-Degree-Seeking Students by Program Affiliation                                           | 94        |
| Table 2.20      | Undergraduate Distribution of Course Enrollments and Credit Hours by Schools                          | 95        |
| Table 2.21      | Graduate Distribution of Course Enrollments and Credit Hours by Schools                               | 96 - 97   |
| Table 2.22      | Undergraduate Participation in Study Abroad Programs by Destinations                                  | 98 - 99   |
| Table 2.23      | Students Registered with the Office of Specialized Services by Admit Type                             | 100       |
| Figure 2.10     | All Undergraduate Enrolled First Generation Students                                                  | 101       |
| Table 2.24      | Demographics of Undergraduate First-Generation Students                                               | 102       |
| Table 2.25      | Race/Ethnicity Of Undergraduate First-Gneration Students                                              | 103       |
| CHAPTER 3: STU  | IDENT OUTCOMES                                                                                        |           |
| Table 3.1       | Number of Undergraduate Degrees Conferred by Degree and Major                                         | 104 - 105 |
| Table 3.2       | Number of Graduate Degrees Conferred by Degree and Program                                            | 106       |
| Figure 3.1      | Undergraduate Awards by Type of Degree                                                                | 107       |
| Figure 3.2      | Graduate Awards by Type of Degree                                                                     | 108       |
| Table 3.3       | Degrees Awarded by School                                                                             | 109       |
| Figure 3.3      | Undergraduate Degrees by School                                                                       | 110       |
| Figure 3.4      | Graduate Degrees by Program and School                                                                | 111       |
| Table 3.4       | Degrees Awarded by Age                                                                                | 112       |
| Table 3.5       | Degrees Awarded by Sex                                                                                | 113       |
| Table 3.6.1     | Degrees Awarded by New Race/Ethnic Categories - Undergraduate                                         | 114       |
| Table 3.6.2     | Degrees Awarded by New Race/Ethnic Categories - Graduate                                              | 115       |
| Table 3.6.3     | Degrees Awarded by New Race/Ethnic Categories - All Students                                          | 116       |
| Table 3.7       | Degrees Awarded by Citizenship                                                                        | 117       |
| Table 3.8       | Degrees Awarded by Initial Admissions Type                                                            | 118       |
| Table 3.9       | Undergraduate Degrees Awarded by Age, Sex, Ethnicity, Citizenship, Initial Admit Type and Degree Type | 119 - 120 |
| Table 3.10      | Graduate Degrees Awarded by Age. Sex. Ethnicity. Citizenship, and Initial Admit Type                  | 121 - 124 |