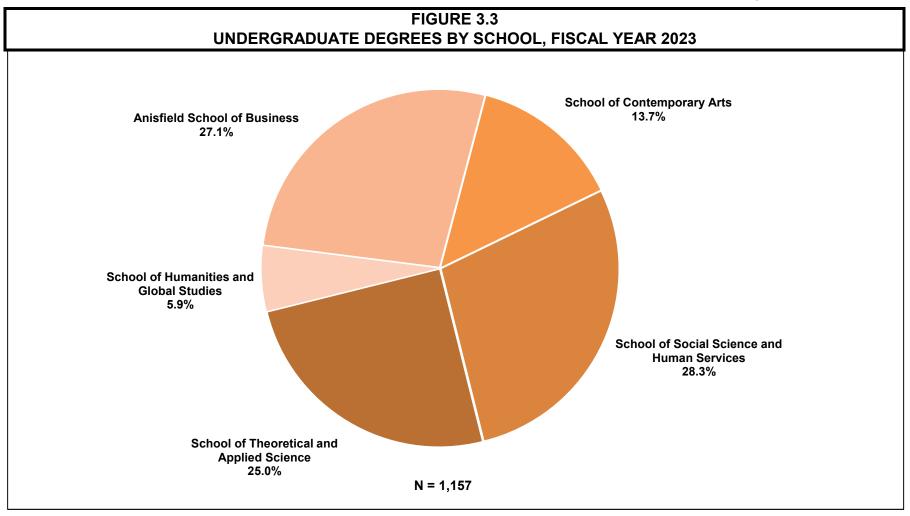

TABLE 1.14
ENTERING TRANSFERS FROM NEW JERSEY PUBLIC COMMUNITY COLLEGES
FALL 2019 - FALL 2023

|                                  | FALI | _ 2019 | FALI | _ 2020 | FALI | _ 2021 | FALI | _ 2022 | FALI | L 2023 | PERCENT     | CHANGE     |
|----------------------------------|------|--------|------|--------|------|--------|------|--------|------|--------|-------------|------------|
| CHARACTERISTIC                   | N    | %      | N    | %      | N    | %      | N    | %      | N    | %      | 2019 - 2023 | 2022 - 202 |
| PLACE OF ORIGIN                  |      |        |      |        |      |        |      |        |      |        |             |            |
| Atlantic Cape Community College  | 2    | 0.7    | 0    | 0.0    | 0    | 0.0    | 0    | 0.0    | 1    | 0.5    | -           | -          |
| Bergen Community College         | 155  | 54.2   | 151  | 60.2   | 121  | 54.0   | 113  | 52.8   | 88   | 43.3   | -43.2       | -22.1      |
| Brookdale Community College      | 12   | 4.2    | 4    | 1.6    | 7    | 3.1    | 6    | 2.8    | 8    | 3.9    | -33.3       | 33.3       |
| Burlington County College        | 0    | 0.0    | 2    | 8.0    | 1    | 0.4    | 0    | 0.0    | 0    | 0.0    | -           | -          |
| Camden County College            | 0    | 0.0    | 1    | 0.4    | 0    | 0.0    | 0    | 0.0    | 2    | 1.0    | -           | -          |
| County College Morris            | 38   | 13.3   | 28   | 11.2   | 25   | 11.2   | 22   | 10.3   | 25   | 12.3   | -34.2       | 13.6       |
| Cumberland County College        | 1    | 0.3    | 0    | 0.0    | 0    | 0.0    | 0    | 0.0    | 1    | 0.5    | -           | -          |
| Essex County College             | 1    | 0.3    | 0    | 0.0    | 0    | 0.0    | 3    | 1.4    | 1    | 0.5    | 0.0         | -          |
| Gloucester County College        | 1    | 0.3    | 1    | 0.4    | 0    | 0.0    | 0    | 0.0    | 0    | 0.0    | -           | -          |
| Hudson County Community College  | 1    | 0.3    | 7    | 2.8    | 7    | 3.1    | 6    | 2.8    | 2    | 1.0    | 100.0       | -66.7      |
| Mercer County Community College  | 3    | 1.0    | 2    | 8.0    | 0    | 0.0    | 1    | 0.5    | 1    | 0.5    | -66.7       | -          |
| Middlesex County College         | 6    | 2.1    | 4    | 1.6    | 4    | 1.8    | 2    | 0.9    | 0    | 0.0    | -           | -          |
| Ocean County College             | 7    | 2.4    | 4    | 1.6    | 5    | 2.2    | 6    | 2.8    | 5    | 2.5    | -28.6       | -16.7      |
| Passaic County Community College | 26   | 9.1    | 19   | 7.6    | 32   | 14.3   | 33   | 15.4   | 37   | 18.2   | 42.3        | 12.1       |
| Raritan Valley Community College | 10   | 3.5    | 6    | 2.4    | 8    | 3.6    | 3    | 1.4    | 5    | 2.5    | -50.0       | 66.7       |
| Sussex County Community College  | 16   | 5.6    | 13   | 5.2    | 11   | 4.9    | 19   | 8.9    | 26   | 12.8   | 62.5        | 36.8       |
| Union County College             | 3    | 1.0    | 5    | 2.0    | 3    | 1.3    | 0    | 0.0    | 1    | 0.5    | -           | -          |
| Warren County Community College  | 4    | 1.4    | 4    | 1.6    | 0    | 0.0    | 0    | 0.0    | 0    | 0.0    | -           | -          |
| Total                            | 286  | 100.0  | 251  | 100.0  | 224  | 100.0  | 214  | 100.0  | 203  | 100.0  | -29.0       | -5.1       |