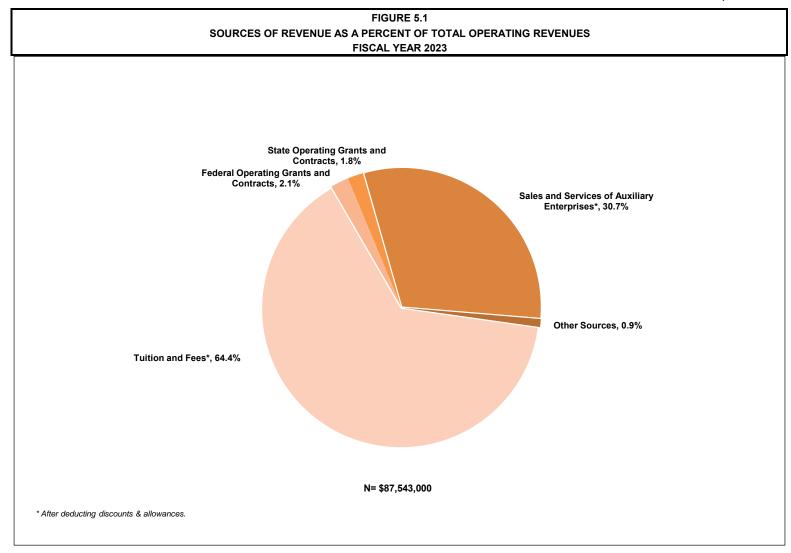

|                    |                                                                                   | Page      |
|--------------------|-----------------------------------------------------------------------------------|-----------|
| CHAPTER 4: EMPLO   | DYEE CHARACTERISTICS (continued)                                                  |           |
| Figure 4.4         | Courses Taught by Adjunct Faculty by School                                       | 174       |
| Table 4.12         | Percentage of Courses Taught By Full-time and Part-time Faculty                   | 175       |
| Figure 4.5         | Full-time Employees by Employment Categories                                      | 176       |
| Table 4.13         | Full-time Employees and All Enrolled Students by Race/Ethnicity                   | 177       |
| Figure 4.6.a and b | Full-time Employees by Race/Ethnicity and All Enrolled Students by Race/Ethnicity | 178       |
| Table 4.14         | Full-time Employees and All Enrolled Students by Sex                              | 179       |
| Figure 4.7.a and b | Full-time Employees by Sex and All Enrolled Students by Sex                       | 180       |
| CHAPTER 5: FINAN   | CIAL FACTS                                                                        |           |
| Table 5.1          | Revenues and Expenses                                                             | 181       |
| Figure 5.1         | Sources of Revenue as a Percent of Total Operating Revenues                       | 182       |
| Figure 5.2         | Operating Expenses by Categories                                                  | 183       |
| Figure 5.3         | State Appropriations as a Percent of the College's Total Revenues                 | 184       |
| Table 5.2          | Student Tuition and Fees (by Undergraduate/Graduate and In/Out-of-State)          | 185-188   |
| Table 5.3          | Room and Board Charges                                                            | 189       |
| Table 5.4          | Student Financial Aid from Federal, State and Other Sources                       | 190       |
| CHAPTER 6: FACILI  | ITIES                                                                             |           |
| Table 6.1          | Buildings by Usage                                                                | 192       |
| Figure 6.1         | Square Footage by Buildings                                                       | 193       |
| Table 6.2          | Facilities Projects                                                               | 194       |
| Table 6.3          | Residence Hall Occupancy                                                          | 195       |
| Table 6.4          | New First-time Students Residence Hall Occupancy                                  | 196       |
| APPENDIX           | Academic Programs By Bachelor's Degree and Major                                  | 197       |
|                    | Concentrations By Program and School                                              | 198       |
|                    | Graduate Programs and Certification Programs                                      | 199       |
|                    | Joint Degree Programs                                                             | 200       |
|                    | Minors Offered                                                                    | 201       |
|                    | Accreditations and Memberships                                                    | 202       |
|                    | Campus Map                                                                        | 203 - 204 |
|                    | Directions                                                                        | 205       |
|                    | Comments and Suggestions                                                          | 206       |