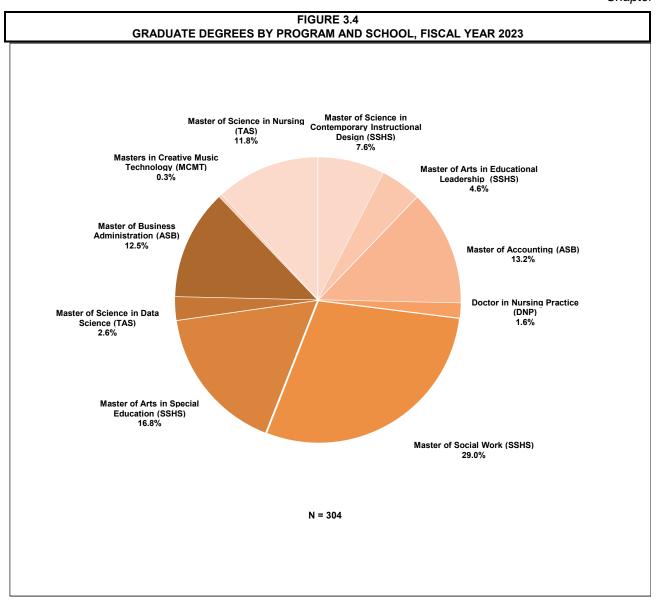

Source: Institutional Research Census files 49 Office of Institutional Research

TABLE 1.15
APPLICATION, ADMISSION AND ENROLLMENT FIGURES
FOR FIRST-TIME DEGREE-SEEKING GRADUATE STUDENTS,
FALL 2019 - FALL 2023