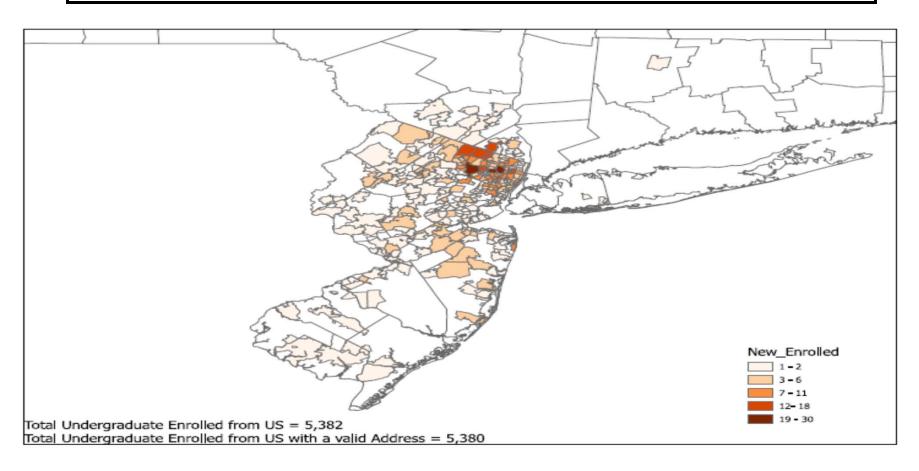

#### 2023 FACT BOOK

|               |                                                                                            | Page    |
|---------------|--------------------------------------------------------------------------------------------|---------|
| TABLE OF CONT | ENTS                                                                                       | i - v   |
| INTRODUCTION  |                                                                                            |         |
|               | Introduction and Acknowledgements                                                          | vi      |
|               | Mission Statement, Vision Statement, Values Statement & Land Acknowlegement                | vii     |
|               | The Board of Trustees                                                                      | viii    |
|               | The Foundation Board of Governors                                                          | ix      |
|               | Mission Element Team                                                                       | Х       |
|               | Office of Institutional Research                                                           | хi      |
|               | Organization Chart                                                                         | xii     |
| CHAPTER 1: NE | W STUDENTS                                                                                 |         |
| Table 1.1     | Applications, Admissions, and Enrollment Figures for First-time Degree-Seeking Students    | 1       |
| Figure 1.1    | Applications, Admissions, and Enrollment Trends for First-time Degree-Seeking Students     | 2       |
| Figure 1.2    | Map of New Undergraduate Applicants by Zip Code from the North-East USA                    | 3       |
| Figure 1.3    | Map of New Undergraduate Admitted Students by Zip Code from the North-East USA             | 4       |
| Figure 1.4    | Map of New Undergraduate Enrolled Students by Zip Code from the North-East USA             | 5       |
| Figure 1.5    | Map of New Incoming Students by Counties of New Jersey                                     | 6       |
| Figure 1.6    | Ramapo College of New Jersey as a Choice Among First-time Students                         | 7       |
| Table 1.2     | New Undergraduates by Admission Category                                                   | 8       |
| Figure 1.7    | New Undergraduates by Admission Category                                                   | 9       |
| Table 1.3     | Academic Profile of First-time, Full-time Degree-seeking Students by All and Regular-Admit | 10      |
| Table 1.4     | SAT Scores and Class Rank for First-time, Full-time Degree-seeking Students                | 11 - 12 |
| Table 1.5     | Remedial Requirements for First-time, Full-time Degree-seeking Students                    | 13      |
| Table 1.6.1   | Demographics of First-time Degree-seeking Students                                         | 14      |
| Table 1.6.2   | New Race/Ethnic Categories of First-Time Degree-Seeking Students                           | 15      |
| Figure 1.8    | Race/Ethnicity and Sex for All First-time Degree-seeking Students                          | 16      |
| Table 1.6.3   | Demographics of New First-time First Generation                                            | 17      |
| Table 1.6.4   | Race/Ethnicity and Sex for All First-time First Generation Students                        | 18      |
| Table 1.7     | Place of Origin of All First-time Degree-seeking Students                                  | 19      |
| Figure 1.9.a  | Newly Enrolled First-Generation Students                                                   | 20      |
| Table 1.8     | Enrollment of First-time Degree-seeking Students by School and First Major                 | 21-22   |
| Figure 1.9.b  | Enrollment of First-time Degree-seeking Students by School                                 | 23      |
| Table 1.9     | Applications, Admissions, and Enrollment for Entering Transfer Students                    | 24      |
| Figure 1.10   | Applications, Admissions, and Enrollment Trends for Entering Transfer Students             | 25      |
| Table 1.10.1  | Demographics of all Entering Transfer Students                                             | 26      |
| Table 1.10.2  | New Race/Ethnic Categories of Entering Transfer Students                                   | 27      |

FIGURE 1.1
APPLICATION, ADMISSION AND ENROLLMENT TRENDS
FOR FIRST-TIME DEGREE-SEEKING STUDENTS,
FALL 2014 - FALL 2023

FIGURE 1.5
NEW INCOMING STUDENTS BY COUNTIES OF NEW JERSEY: FALL 2023

TABLE 1.2

NEW UNDERGRADUATES BY ADMISSION CATEGORY,
FALL 2019 - FALL 2023