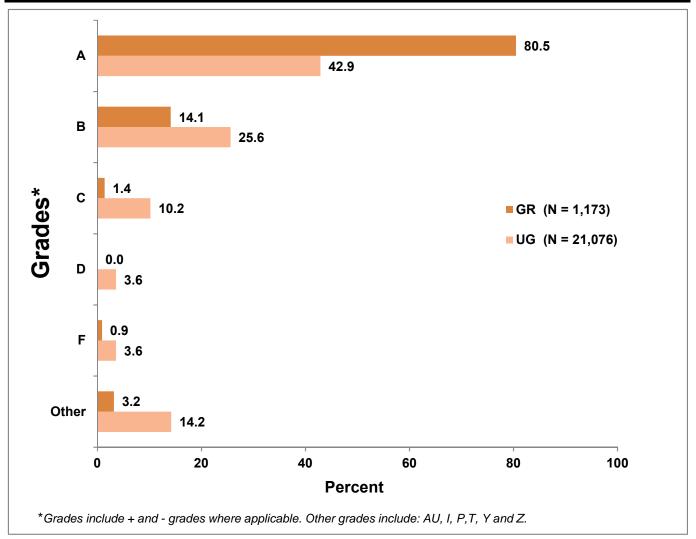

|                           |                                                                                                               | Page      |
|---------------------------|---------------------------------------------------------------------------------------------------------------|-----------|
| <b>CHAPTER 3: STUDENT</b> | OUTCOMES (continued)                                                                                          |           |
| Table 3.11                | Total Degrees Awarded by Fiscal Year                                                                          | 125 - 126 |
| Table 3.12                | Degrees Awarded by School and Program                                                                         | 127 - 129 |
| Table 3.13                | Undergraduate Degrees Awarded by Programs with Concentrations                                                 | 130 - 132 |
| Table 3.14 & Figure 3.5   | Average Cumulative GPA by School and Initial Admit Type for Undergraduates                                    | 133       |
| Table 3.15 & Figure 3.6   | Average Cumulative GPA by School and Initial Admit Type for Graduates                                         | 134       |
| Figure 3.7                | Overall Grade Distribution, Fall 2023                                                                         | 135       |
| Table 3.16                | Graduation and Continuation Rates for First-time, Full-time Degree-seeking Cohorts                            | 136       |
| Table 3.17                | Graduation and Continuation Rates for First-time, Full-time Degree-seeking Cohorts by Ethnicity               | 137 - 140 |
| Table 3.18                | Graduation and Continuation Rates for First-time, Full-time Degree-seeking Cohorts by Sex                     | 141 - 142 |
| Table 3.19                | Graduation and Continuation Rates for First-time, Full-time Degree-seeking Cohorts by Admission Type          | 143 - 144 |
| Figure 3.8                | Percentage of First-time, Full-time Degree-seeking Students Continuing into Second Semester by Admission Type | 145       |
| Figure 3.9                | Percentage of First-time, Full-time Degree-seeking Students Continuing into Second Year by Admission Type     | 146       |
| Table 3.20                | Graduation and Continuation Rates for Full-time Degree-seeking Transfer Cohorts                               | 147       |
| Table 3.21                | Graduation and Continuation Rates for Part-time Degree-seeking Transfer Cohorts                               | 148       |
| Table 3.22                | Graduation and Continuation Rates for Degree-seeking Transfer Cohorts by Accepted Transfer Credits            | 149 - 150 |
| Table 3.23                | Ramapo College Foundation Alumni Facts                                                                        | 151       |
| Table 3.24                | Ramapo College Foundation Alumni in USA                                                                       | 152       |
| Figure 3.10               | Map of Ramapo Alumni Residing in the USA                                                                      | 153       |
| Figure 3.11               | Map of Ramapo Alumni by New Jersey Counties                                                                   | 154       |
| Table 3.25                | Outcomes for Cahill Career Development Center                                                                 | 155       |
| Table 3.26                | Campus Security Annual Report                                                                                 | 156       |
| CHAPTER 4: EMPLOYE        | EE CHARACTERISTICS                                                                                            |           |
| Table 4.1                 | Faculty Status by Rank                                                                                        | 157       |
| Table 4.2                 | Faculty Status by School                                                                                      | 158       |
| Table 4.3                 | Faculty Status by Sex                                                                                         | 159       |
| Table 4.4                 | Faculty Status by Ethnicity/Citizenship                                                                       | 160       |
| Table 4.5                 | Tenure Status of Full-time Faculty and Librarians by School                                                   | 161       |
| Table 4.6                 | Instructional Faculty by School and Rank                                                                      | 162       |
| Table 4.7                 | Instructional Faculty by School and Sex                                                                       | 163       |
| Table 4.8                 | Instructional Faculty by School and Ethnicity/Citizenship                                                     | 164 - 165 |
| Table 4.9                 | Instructional Faculty by Rank and Sex                                                                         | 166       |
| Table 4.10                | Instructional Faculty by Rank and Ethnicity/Citizenship                                                       | 167 - 168 |
| Figure 4.1                | Full-time Faculty by School                                                                                   | 169       |
| Figure 4.2                | Highest Degree Attained by Full-time Faculty                                                                  | 170       |
| Figure 4.3                | Percent of Full-time Faculty with Terminal Degrees by School                                                  | 171       |
| Table 4.11                | Adjuncts by School and Program                                                                                | 172 - 173 |