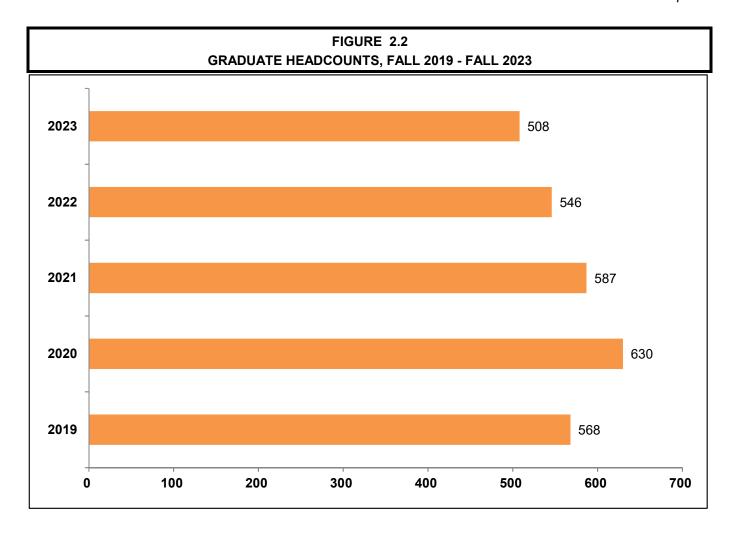

|                          |                                                                                                                              | Page   |
|--------------------------|------------------------------------------------------------------------------------------------------------------------------|--------|
| CHAPTER 1: NEW STUDEN    | ITS (continued)                                                                                                              |        |
| Table 1.11               | Place of Origin of Entering Transfer Students                                                                                | 28     |
| Figure 1.11              | Map of New Transfer Students Enrolled by Zip Code from the North-East USA                                                    | 29     |
| Figure 1.12              | Map of New Transfer Students Enrolled by Counties of New Jersey                                                              | 30     |
| Table 1.12               | Entering Transfer Students by Location and Type of College                                                                   | 31     |
| Table 1.13               | Enrollment of Entering Transfer Students by Major and Transfer Credits Accepted, Anisfield School of Business                | 32-34  |
| Table 1.13               | Enrollment of Entering Transfer Students by Major and Transfer Credits Accepted, School of Contemporary Arts                 | 35-36  |
| Table 1.13               | Enrollment of Entering Transfer Students by Major and Transfer Credits Accepted, School of Humanities and Global Studies     | 37 - 3 |
| Table 1.13               | Enrollment of Entering Transfer Students by Major and Transfer Credits Accepted, School of Social Science and Human Services | 40 - 4 |
| Table 1.13               | Enrollment of Entering Transfer Students by Major and Transfer Credits Accepted, School of Theoretical and Applied Science   | 43-47  |
| Table 1.13               | Enrollment of Entering Transfer Students by School, Major and Transfer Credits Accepted: Grand Total, All Schools            | 48     |
| Table 1.14 & Figure 1.13 | Entering Transfer Students from New Jersey Public Community Colleges                                                         | 49-50  |
| Table 1.15               | Application, Admission And Enrollment Figures For First-Time Degree-Seeking Graduate Students                                | 51     |
| Table 1.16.1             | Demographics of First-time Graduate Students                                                                                 | 52     |
| Table 1.16.2             | New Race/Ethnic Categories of First-Time Graduate Students                                                                   | 53     |
| Table 1.17               | Enrollment of First-time Graduate Students by School and Program                                                             | 54     |
| Table 1.18               | Place of Origin of First-time Graduate Students                                                                              | 55     |
| Figure 1.14              | Map of New Graduates Enrolled by Zip Code from the North-East USA                                                            | 56     |
| Figure 1.15              | Map of New Graduate Students by Counties of New Jersey                                                                       | 57     |
| CHAPTER 2: ENROLLED S    | TUDENTS                                                                                                                      |        |
| Table 2.1                | Enrolled Students by Attendance Status                                                                                       | 58     |
| Figure 2.1               | Undergraduate Headcounts                                                                                                     | 59     |
| Figure 2.2               | Graduate Headcounts                                                                                                          | 60     |
| Figure 2.3               | Enrollment Trends by Career                                                                                                  | 61     |
| Table 2.2                | Overall Headcount and Full-Time Equivalent (FTE), Fall 1972 - Fall 2023                                                      | 62-63  |
| Table 2.3                | Full-Time Equivalent (FTE) and Student Credit Hours (SCH)                                                                    | 64     |
| Table 2.4                | Enrollment by Sex                                                                                                            | 65     |
| Table 2.5.1              | New Race/Ethnicity of Enrolled Students- Undergraduates                                                                      | 66     |
| Table 2.5.2              | New Race/Ethnic Categories of Enrolled Students- Graduates                                                                   | 67     |
| Table 2.5.3              | New Race/Ethnic Categories of Enrolled Students- All Students                                                                | 68     |
| Table 2.6                | Enrollment Trends by Class-level and Attendance Status                                                                       | 69     |
| Table 2.7                | Enrollment by Citizenship                                                                                                    | 70     |
| Table 2.8                | Enrollment by Age                                                                                                            | 71     |
| Table 2.9                | Enrollment by Place of Origin                                                                                                | 72     |
| Table 2.10               | Enrollment by New Jersey Counties and Other Locations                                                                        | 73-75  |