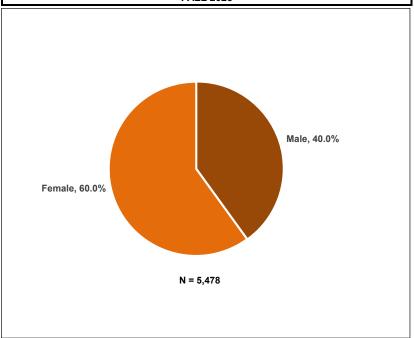

[1] Note: Not Tested indicates that student had not completed all required tests at entry.

<sup>[2]</sup> As of Fall 2021, Ramapo College became SAT/ACT test optional.

|                |        |          |           |          | TABLE ' | 1.6.1   |         |           |           |       |             |             |
|----------------|--------|----------|-----------|----------|---------|---------|---------|-----------|-----------|-------|-------------|-------------|
|                | DEMOGR | APHICS O | F ALL FIF | RST-TIME | DEGREE- | SEEKING | STUDENT | S, FALL 2 | 019- FALL | 2023  |             |             |
|                | FALL   | . 2019   | FALL      | _ 2020   | FALL    | 2021    | FALL    | _ 2022    | FALL      | 2023  | PERCENT     | CHANGE      |
| CHARACTERISTIC | N      | %        | N         | %        | N       | %       | N       | %         | N         | %     | 2019 - 2023 | 2022 - 2023 |
| SEX            |        |          |           |          |         |         |         |           |           |       |             |             |
| Female         | 621    | 60.3     | 583       | 58.5     | 547     | 60.8    | 516     | 60.7      | 590       | 58.3  | -5.0        | 14.3        |
| Male           | 409    | 39.7     | 414       | 41.5     | 353     | 39.2    | 334     | 39.3      | 422       | 41.7  | 3.2         | 26.3        |
| Total          | 1,030  | 100.0    | 997       | 100.0    | 900     | 100.0   | 850     | 100.0     | 1,012     | 100.0 | -1.7        | 19.1        |
| AGE            |        |          |           |          |         |         |         |           |           |       |             |             |
| Less Than 18   | 2      | 0.2      | 5         | 0.5      | 2       | 0.2     | 3       | 0.4       | 3         | 0.3   | 50.0        | 0.0         |
| 18 to 24       | 1,028  | 99.8     | 992       | 99.5     | 896     | 99.6    | 846     | 99.5      | 1009      | 99.7  | -1.8        | 19.3        |
| 25 to 39       | 0      | 0.0      | 0         | 0.0      | 2       | 0.2     | 1       | 0.1       | 0         | 0.0   | -           | -100.0      |
| Total          | 1,030  | 100.0    | 997       | 100.0    | 900     | 100.0   | 850     | 100.0     | 1,012     | 100.0 | -1.7        | 19.1        |
| Median Age     | 18.0   |          | 18.0      |          | 18.0    |         | 18.0    |           | 18.0      |       |             |             |
|                |        |          |           |          |         |         |         |           |           |       |             |             |
|                |        |          |           |          |         |         |         |           |           |       |             |             |
|                |        |          |           |          |         |         |         |           |           |       |             |             |