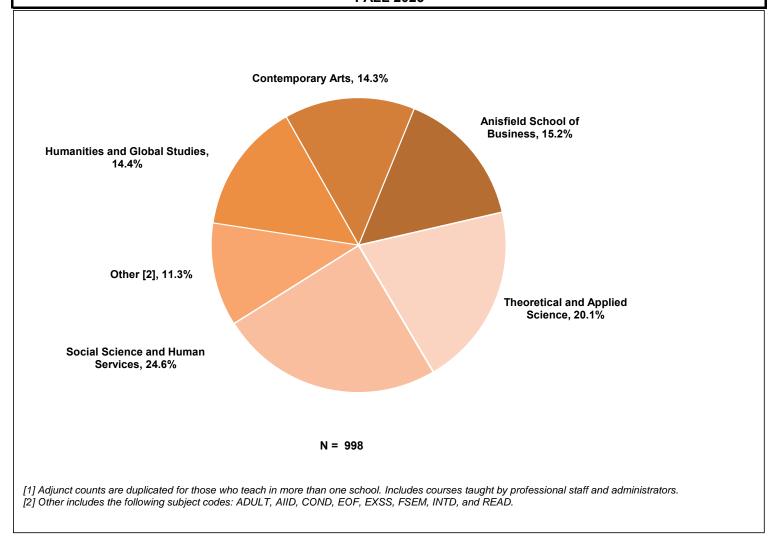

|                    |                                                                                   | Page      |
|--------------------|-----------------------------------------------------------------------------------|-----------|
| CHAPTER 4: EMPLO   | DYEE CHARACTERISTICS (continued)                                                  |           |
| Figure 4.4         | Courses Taught by Adjunct Faculty by School                                       | 174       |
| Table 4.12         | Percentage of Courses Taught By Full-time and Part-time Faculty                   | 175       |
| Figure 4.5         | Full-time Employees by Employment Categories                                      | 176       |
| Table 4.13         | Full-time Employees and All Enrolled Students by Race/Ethnicity                   | 177       |
| Figure 4.6.a and b | Full-time Employees by Race/Ethnicity and All Enrolled Students by Race/Ethnicity | 178       |
| Table 4.14         | Full-time Employees and All Enrolled Students by Sex                              | 179       |
| Figure 4.7.a and b | Full-time Employees by Sex and All Enrolled Students by Sex                       | 180       |
| CHAPTER 5: FINAN   | CIAL FACTS                                                                        |           |
| Table 5.1          | Revenues and Expenses                                                             | 181       |
| Figure 5.1         | Sources of Revenue as a Percent of Total Operating Revenues                       | 182       |
| Figure 5.2         | Operating Expenses by Categories                                                  | 183       |
| Figure 5.3         | State Appropriations as a Percent of the College's Total Revenues                 | 184       |
| Table 5.2          | Student Tuition and Fees (by Undergraduate/Graduate and In/Out-of-State)          | 185-188   |
| Table 5.3          | Room and Board Charges                                                            | 189       |
| Table 5.4          | Student Financial Aid from Federal, State and Other Sources                       | 190       |
| CHAPTER 6: FACILI  | ITIES                                                                             |           |
| Table 6.1          | Buildings by Usage                                                                | 192       |
| Figure 6.1         | Square Footage by Buildings                                                       | 193       |
| Table 6.2          | Facilities Projects                                                               | 194       |
| Table 6.3          | Residence Hall Occupancy                                                          | 195       |
| Table 6.4          | New First-time Students Residence Hall Occupancy                                  | 196       |
| APPENDIX           | Academic Programs By Bachelor's Degree and Major                                  | 197       |
|                    | Concentrations By Program and School                                              | 198       |
|                    | Graduate Programs and Certification Programs                                      | 199       |
|                    | Joint Degree Programs                                                             | 200       |
|                    | Minors Offered                                                                    | 201       |
|                    | Accreditations and Memberships                                                    | 202       |
|                    | Campus Map                                                                        | 203 - 204 |
|                    | Directions                                                                        | 205       |
|                    | Comments and Suggestions                                                          | 206       |