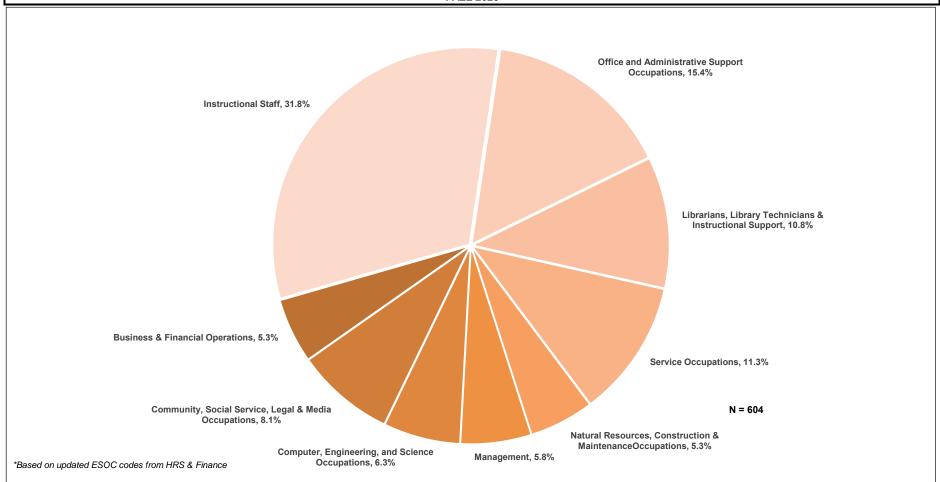

|                    |                                                                                   | Page      |
|--------------------|-----------------------------------------------------------------------------------|-----------|
| CHAPTER 4: EMPLO   | DYEE CHARACTERISTICS (continued)                                                  |           |
| Figure 4.4         | Courses Taught by Adjunct Faculty by School                                       | 174       |
| Table 4.12         | Percentage of Courses Taught By Full-time and Part-time Faculty                   | 175       |
| Figure 4.5         | Full-time Employees by Employment Categories                                      | 176       |
| Table 4.13         | Full-time Employees and All Enrolled Students by Race/Ethnicity                   | 177       |
| Figure 4.6.a and b | Full-time Employees by Race/Ethnicity and All Enrolled Students by Race/Ethnicity | 178       |
| Table 4.14         | Full-time Employees and All Enrolled Students by Sex                              | 179       |
| Figure 4.7.a and b | Full-time Employees by Sex and All Enrolled Students by Sex                       | 180       |
| CHAPTER 5: FINAN   | CIAL FACTS                                                                        |           |
| Table 5.1          | Revenues and Expenses                                                             | 181       |
| Figure 5.1         | Sources of Revenue as a Percent of Total Operating Revenues                       | 182       |
| Figure 5.2         | Operating Expenses by Categories                                                  | 183       |
| Figure 5.3         | State Appropriations as a Percent of the College's Total Revenues                 | 184       |
| Table 5.2          | Student Tuition and Fees (by Undergraduate/Graduate and In/Out-of-State)          | 185-188   |
| Table 5.3          | Room and Board Charges                                                            | 189       |
| Table 5.4          | Student Financial Aid from Federal, State and Other Sources                       | 190       |
| CHAPTER 6: FACILI  | ITIES                                                                             |           |
| Table 6.1          | Buildings by Usage                                                                | 192       |
| Figure 6.1         | Square Footage by Buildings                                                       | 193       |
| Table 6.2          | Facilities Projects                                                               | 194       |
| Table 6.3          | Residence Hall Occupancy                                                          | 195       |
| Table 6.4          | New First-time Students Residence Hall Occupancy                                  | 196       |
| APPENDIX           | Academic Programs By Bachelor's Degree and Major                                  | 197       |
|                    | Concentrations By Program and School                                              | 198       |
|                    | Graduate Programs and Certification Programs                                      | 199       |
|                    | Joint Degree Programs                                                             | 200       |
|                    | Minors Offered                                                                    | 201       |
|                    | Accreditations and Memberships                                                    | 202       |
|                    | Campus Map                                                                        | 203 - 204 |
|                    | Directions                                                                        | 205       |
|                    | Comments and Suggestions                                                          | 206       |