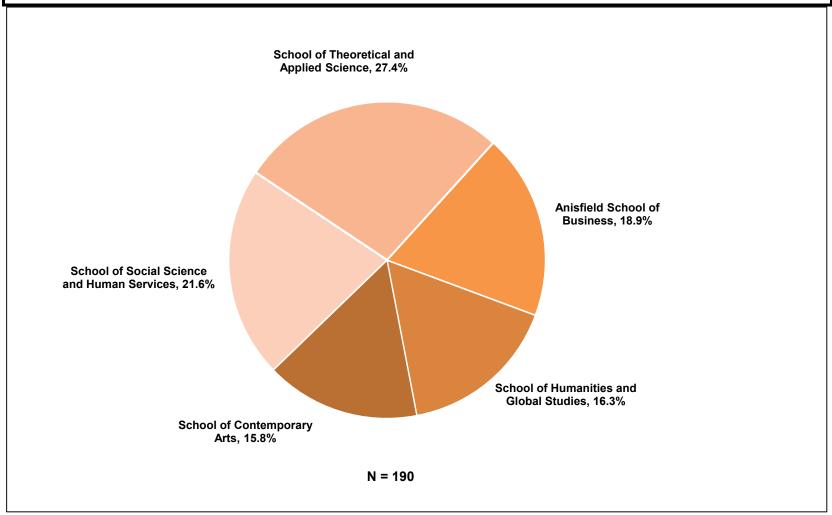

<sup>\*</sup>Among those who provided information regarding their first generation status.

TABLE 1.8

ENROLLMENT OF FIRST-TIME DEGREE-SEEKING STUDENTS BY SCHOOL AND FIRST MAJOR, FALL 2019 - FALL 2023

|                                                        | FALL | 2019 | FALL | 2020 | FALL | 2021 | FALL | 2022 | FALL | 20223 | PERCENT | CHANGE      |
|--------------------------------------------------------|------|------|------|------|------|------|------|------|------|-------|---------|-------------|
| SCHOOL & MAJOR                                         | N    | %    | N    | %    | N    | %    | N    | %    | N    | %     |         | 2022 - 2023 |
| ANISFIELD SCHOOL OF BUSINESS                           |      |      |      |      |      |      |      |      |      |       |         |             |
| Accounting                                             | 42   | 4.1  | 53   | 5.3  | 37   | 4.1  | 38   | 4.5  | 32   | 3.2   | -23.8   | -15.8       |
| Business Administration                                | -    | -    | -    | -    | -    | -    | -    | -    | -    | -     | -       | -           |
| Economics                                              | 2    | 0.2  | 4    | 0.4  | 2    | 0.2  | 7    | 8.0  | 8    | 8.0   | 300.0   | 14.3        |
| Finance <sup>[1]</sup>                                 | 22   | 2.1  | 23   | 2.3  | 42   | 4.7  | 27   | 3.2  | 37   | 3.7   | -       | 37.0        |
| Information Technology Management                      | 3    | 0.3  | 7    | 0.7  | 9    | 1.0  | 6    | 0.7  | 8    | 0.8   | 166.7   | 33.3        |
| International Business                                 | 8    | 0.8  | 5    | 0.5  | 9    | 1.0  | 12   | 1.4  | 9    | 0.9   | 12.5    | -25.0       |
| Management <sup>[1]</sup>                              | 21   | 2.0  | 23   | 2.3  | 28   | 3.1  | 32   | 3.8  | 42   | 4.2   | -       | 31.3        |
| Marketing <sup>[1]</sup>                               | 36   | 3.5  | 25   | 2.5  | 30   | 3.3  | 36   | 4.2  | 48   | 4.7   | -       | 33.3        |
| Matriculated- Undecided Major                          | 67   | 6.5  | 86   | 8.6  | 26   | 2.9  | 22   | 2.6  | 31   | 3.1   | -53.7   | 40.9        |
| Total                                                  | 201  | 19.5 | 226  | 22.7 | 183  | 20.3 | 180  | 21.2 | 215  | 21.2  | 7.0     | 19.4        |
| SCHOOL OF HUMANITIES AND GLOBAL STUDIES                |      |      |      |      |      |      |      |      |      |       |         |             |
| American Studies                                       | -    | -    | -    | -    | -    | -    | -    | -    | -    |       | -       | -           |
| English and Literary Studies (formerly Literature) [2] | 12   | 1.2  | 11   | 1.1  | 6    | 0.7  | 13   | 1.5  | 16   | 1.6   | 33.3    | 23.1        |
| History                                                | 10   | 1.0  | 8    | 8.0  | 9    | 1.0  | 12   | 1.4  | 14   | 1.4   | 40.0    | 16.7        |
| International Studies                                  | 3    | 0.3  | 3    | 0.3  | 1    | 0.1  | 3    | 0.4  | 2    | 0.2   | -33.3   | -33.3       |
| Humanities & Global Studies <sup>[3]</sup>             | 0    | 0.0  | 1    | 0.1  | 2    | 0.2  | 1    | 0.1  | -    |       | -       | -           |
| Philosophy [1]                                         | 2    | 0.2  | 1    | 0.1  | 2    | 0.2  | 2    | 0.2  | -    |       | -       | -           |
| Political Science                                      | 12   | 1.2  | 9    | 0.9  | 6    | 0.7  | 7    | 8.0  | 16   | 1.6   | 33.3    | 128.6       |
| Spanish Language Studies                               | 0    | 0.0  | 1    | 0.1  | -    | -    | -    | -    | -    |       | -       | -           |
| Matriculated- Undecided Major                          | 4    | 0.4  | 4    | 0.4  | 3    | 0.3  | 1    | 0.1  | 2    | 0.2   | -50.0   | 100.0       |
| Total                                                  | 43   | 4.2  | 38   | 3.8  | 29   | 3.2  | 39   | 4.6  | 50   | 4.9   | 16.3    | 28.2        |
| SCHOOL OF CONTEMPORARY ARTS                            |      |      |      |      |      |      |      |      |      |       |         |             |
| Communication Arts                                     | 41   | 4.0  | 34   | 3.4  | 29   | 3.2  | 31   | 3.6  | 28   | 2.8   | -31.7   | -9.7        |
| Contemporary Arts                                      | 1    | 0.1  | -    | -    | -    | -    | 2    | 0.2  | 2    | 0.2   | -       | -           |
| Music                                                  | 32   | 3.1  | 20   | 2.0  | 28   | 3.1  | 25   | 2.9  | 25   | 2.5   | -21.9   | 0.0         |
| Theater                                                | 7    | 0.7  | 9    | 0.9  | 6    | 0.7  | 3    | 0.4  | 11   | 1.1   | 57.1    | 266.7       |
| Visual Arts                                            | 22   | 2.1  | 16   | 1.6  | 17   | 1.9  | 25   | 2.9  | 25   | 2.5   | 13.6    | 0.0         |
| Matriculated- Undecided Major                          | 2    | 0.2  | 1    | 0.1  | 2    | 0.2  | 2    | 0.2  | 4    | 0.4   | 100.0   | 100.0       |
| Total                                                  | 105  | 10.2 | 80   | 8.0  | 82   | 9.1  | 88   | 10.4 | 95   | 9.4   | -9.5    | 8.0         |