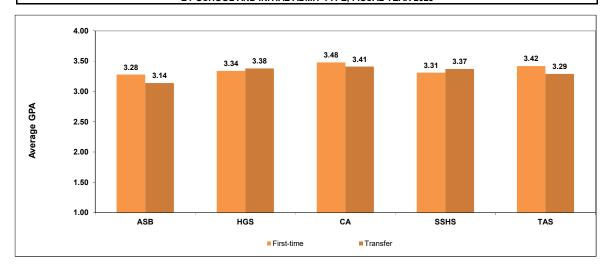

| RADUATES                               | Fall | 2019    | Fal | l 2020  | Fal | 2021    | Fall | 2022    | Fal | l 2023  | PERCENT     | CHANGE    |
|----------------------------------------|------|---------|-----|---------|-----|---------|------|---------|-----|---------|-------------|-----------|
|                                        | N    | %       | N   | %       | N   | %       | N    | %       | N   | %       | 2019 - 2023 | 2022 - 20 |
| HISPANIC RACE CATEGORIES               |      |         |     |         |     |         |      |         |     |         |             |           |
| Hispanic or Latino/a only              | 30   | 45.5    | 30  | 38.0    | 20  | 29.0    | 26   | 33.8    | 21  | 23.3    | -30.0       | -19.2     |
| Hispanic and American Indian           | 0    | 0.0     | 2   | 2.5     | 1   | 1.4     | 0    | 0.0     | 2   | 2.2     | -           | -         |
| Hispanic and Asian                     | 2    | 3.0     | 2   | 2.5     | 0   | 0.0     | 0    | 0.0     | 0   | 0.0     | -100.0      | -         |
| Hispanic and Black                     | 6    | 9.1     | 11  | 13.9    | 6   | 8.7     | 12   | 15.6    | 18  | 20.0    | 200.0       | 50.0      |
| Hispanic and Hawaiian/Pacific Islander | 0    | 0.0     | 1   | 1.3     | 0   | 0.0     | 0    | 0.0     | 0   | 0.0     | -           | -         |
| Hispanic and White                     | 28   | 42.4    | 33  | 41.8    | 42  | 60.9    | 39   | 50.6    | 49  | 54.4    | 75.0        | 25.6      |
| Total                                  | 66   | 100.0   | 79  | 100.0   | 69  | 100.0   | 77   | 100.0   | 90  | 100.0   | 36.4        | 16.9      |
| ALL OTHER RACE CATEGORIES              |      |         |     |         |     |         |      |         |     |         |             |           |
| American Indian/Native Alaskan         | 1    | 0.2     | 0   | 0.0     | 0   | 0.0     | 2    | 0.4     | 1   | 0.2     | 0.0         | -50.0     |
| Asian                                  | 50   | 10.3    | 53  | 9.9     | 40  | 7.9     | 38   | 8.4     | 30  | 7.4     | -           | -21.1     |
| Black                                  | 29   | 6.0     | 40  | 7.4     | 47  | 9.3     | 48   | 10.6    | 45  | 11.1    | 55.2        | -6.3      |
| Hawaiian/Pacific Islander              | 1    | 0.2     | 1   | 0.2     | 1   | 0.2     | 0    | 0.0     | 0   | 0.0     | -100.0      | -         |
| White                                  | 404  | 83.3    | 443 | 82.5    | 416 | 82.5    | 366  | 80.6    | 328 | 81.2    | -           | -10.4     |
| Multiple Races                         | 0    | 0.0     | 0   | 0.0     | 0   | 0.0     | 0    | 0.0     | 0   | 0.0     | -           | -         |
| Total                                  | 485  | 100.0   | 537 | 100.0   | 504 | 100.0   | 454  | 100.0   | 404 | 100.0   | -16.7       | -11.0     |
| Not reported                           | 17   |         | 14  |         | 14  |         | 15   |         | 14  |         | -17.6       |           |
| TOTAL GRADUATES                        | N    | Average | N   | Average | N   | Average | N    | Average | N   | Average |             |           |
| Minority Rate <sup>[1]</sup>           | 568  | 26.7    | 630 | 28.1    | 587 | 27.4    | 546  | 31.1    | 508 | 33.6    |             |           |