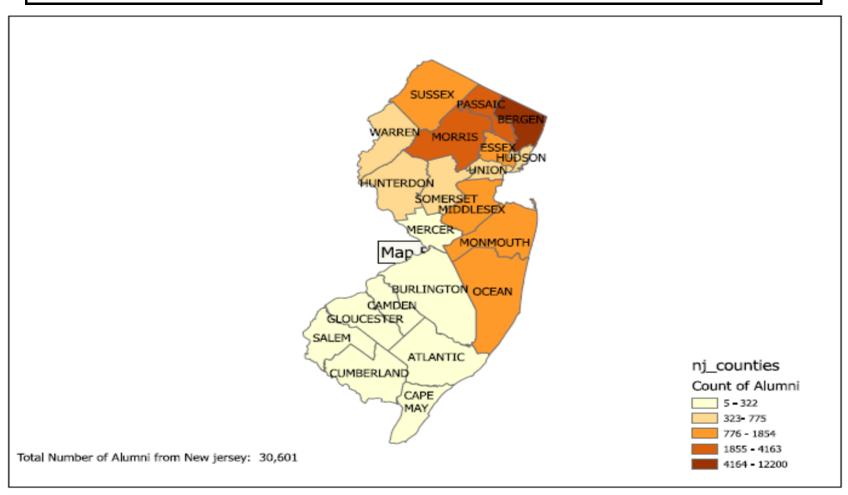

|                           |                                                                                                               | Page      |
|---------------------------|---------------------------------------------------------------------------------------------------------------|-----------|
| <b>CHAPTER 3: STUDENT</b> | OUTCOMES (continued)                                                                                          |           |
| Table 3.11                | Total Degrees Awarded by Fiscal Year                                                                          | 125 - 126 |
| Table 3.12                | Degrees Awarded by School and Program                                                                         | 127 - 129 |
| Table 3.13                | Undergraduate Degrees Awarded by Programs with Concentrations                                                 | 130 - 132 |
| Table 3.14 & Figure 3.5   | Average Cumulative GPA by School and Initial Admit Type for Undergraduates                                    | 133       |
| Table 3.15 & Figure 3.6   | Average Cumulative GPA by School and Initial Admit Type for Graduates                                         | 134       |
| Figure 3.7                | Overall Grade Distribution, Fall 2023                                                                         | 135       |
| Table 3.16                | Graduation and Continuation Rates for First-time, Full-time Degree-seeking Cohorts                            | 136       |
| Table 3.17                | Graduation and Continuation Rates for First-time, Full-time Degree-seeking Cohorts by Ethnicity               | 137 - 140 |
| Table 3.18                | Graduation and Continuation Rates for First-time, Full-time Degree-seeking Cohorts by Sex                     | 141 - 142 |
| Table 3.19                | Graduation and Continuation Rates for First-time, Full-time Degree-seeking Cohorts by Admission Type          | 143 - 144 |
| Figure 3.8                | Percentage of First-time, Full-time Degree-seeking Students Continuing into Second Semester by Admission Type | 145       |
| Figure 3.9                | Percentage of First-time, Full-time Degree-seeking Students Continuing into Second Year by Admission Type     | 146       |
| Table 3.20                | Graduation and Continuation Rates for Full-time Degree-seeking Transfer Cohorts                               | 147       |
| Table 3.21                | Graduation and Continuation Rates for Part-time Degree-seeking Transfer Cohorts                               | 148       |
| Table 3.22                | Graduation and Continuation Rates for Degree-seeking Transfer Cohorts by Accepted Transfer Credits            | 149 - 150 |
| Table 3.23                | Ramapo College Foundation Alumni Facts                                                                        | 151       |
| Table 3.24                | Ramapo College Foundation Alumni in USA                                                                       | 152       |
| Figure 3.10               | Map of Ramapo Alumni Residing in the USA                                                                      | 153       |
| Figure 3.11               | Map of Ramapo Alumni by New Jersey Counties                                                                   | 154       |
| Table 3.25                | Outcomes for Cahill Career Development Center                                                                 | 155       |
| Table 3.26                | Campus Security Annual Report                                                                                 | 156       |
| CHAPTER 4: EMPLOYE        | EE CHARACTERISTICS                                                                                            |           |
| Table 4.1                 | Faculty Status by Rank                                                                                        | 157       |
| Table 4.2                 | Faculty Status by School                                                                                      | 158       |
| Table 4.3                 | Faculty Status by Sex                                                                                         | 159       |
| Table 4.4                 | Faculty Status by Ethnicity/Citizenship                                                                       | 160       |
| Table 4.5                 | Tenure Status of Full-time Faculty and Librarians by School                                                   | 161       |
| Table 4.6                 | Instructional Faculty by School and Rank                                                                      | 162       |
| Table 4.7                 | Instructional Faculty by School and Sex                                                                       | 163       |
| Table 4.8                 | Instructional Faculty by School and Ethnicity/Citizenship                                                     | 164 - 165 |
| Table 4.9                 | Instructional Faculty by Rank and Sex                                                                         | 166       |
| Table 4.10                | Instructional Faculty by Rank and Ethnicity/Citizenship                                                       | 167 - 168 |
| Figure 4.1                | Full-time Faculty by School                                                                                   | 169       |
| Figure 4.2                | Highest Degree Attained by Full-time Faculty                                                                  | 170       |
| Figure 4.3                | Percent of Full-time Faculty with Terminal Degrees by School                                                  | 171       |
| Table 4.11                | Adjuncts by School and Program                                                                                | 172 - 173 |