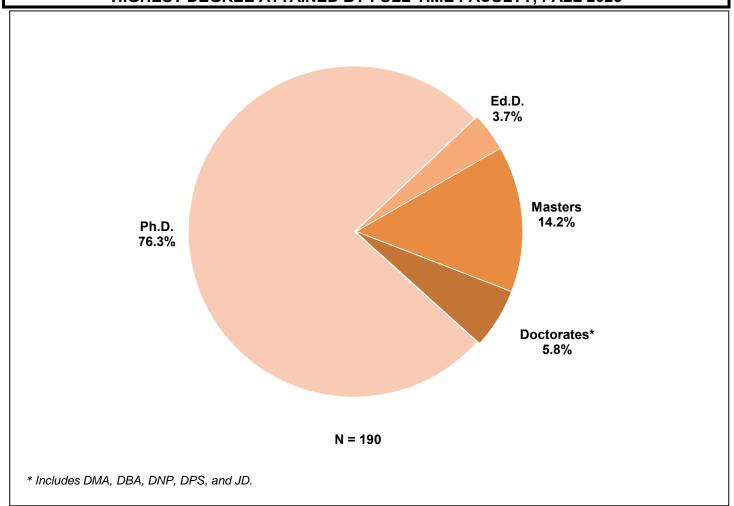

|                           |                                                                                                               | Page      |
|---------------------------|---------------------------------------------------------------------------------------------------------------|-----------|
| <b>CHAPTER 3: STUDENT</b> | OUTCOMES (continued)                                                                                          |           |
| Table 3.11                | Total Degrees Awarded by Fiscal Year                                                                          | 125 - 126 |
| Table 3.12                | Degrees Awarded by School and Program                                                                         | 127 - 129 |
| Table 3.13                | Undergraduate Degrees Awarded by Programs with Concentrations                                                 | 130 - 132 |
| Table 3.14 & Figure 3.5   | Average Cumulative GPA by School and Initial Admit Type for Undergraduates                                    | 133       |
| Table 3.15 & Figure 3.6   | Average Cumulative GPA by School and Initial Admit Type for Graduates                                         | 134       |
| Figure 3.7                | Overall Grade Distribution, Fall 2023                                                                         | 135       |
| Table 3.16                | Graduation and Continuation Rates for First-time, Full-time Degree-seeking Cohorts                            | 136       |
| Table 3.17                | Graduation and Continuation Rates for First-time, Full-time Degree-seeking Cohorts by Ethnicity               | 137 - 140 |
| Table 3.18                | Graduation and Continuation Rates for First-time, Full-time Degree-seeking Cohorts by Sex                     | 141 - 142 |
| Table 3.19                | Graduation and Continuation Rates for First-time, Full-time Degree-seeking Cohorts by Admission Type          | 143 - 144 |
| Figure 3.8                | Percentage of First-time, Full-time Degree-seeking Students Continuing into Second Semester by Admission Type | 145       |
| Figure 3.9                | Percentage of First-time, Full-time Degree-seeking Students Continuing into Second Year by Admission Type     | 146       |
| Table 3.20                | Graduation and Continuation Rates for Full-time Degree-seeking Transfer Cohorts                               | 147       |
| Table 3.21                | Graduation and Continuation Rates for Part-time Degree-seeking Transfer Cohorts                               | 148       |
| Table 3.22                | Graduation and Continuation Rates for Degree-seeking Transfer Cohorts by Accepted Transfer Credits            | 149 - 150 |
| Table 3.23                | Ramapo College Foundation Alumni Facts                                                                        | 151       |
| Table 3.24                | Ramapo College Foundation Alumni in USA                                                                       | 152       |
| Figure 3.10               | Map of Ramapo Alumni Residing in the USA                                                                      | 153       |
| Figure 3.11               | Map of Ramapo Alumni by New Jersey Counties                                                                   | 154       |
| Table 3.25                | Outcomes for Cahill Career Development Center                                                                 | 155       |
| Table 3.26                | Campus Security Annual Report                                                                                 | 156       |
| CHAPTER 4: EMPLOYE        | EE CHARACTERISTICS                                                                                            |           |
| Table 4.1                 | Faculty Status by Rank                                                                                        | 157       |
| Table 4.2                 | Faculty Status by School                                                                                      | 158       |
| Table 4.3                 | Faculty Status by Sex                                                                                         | 159       |
| Table 4.4                 | Faculty Status by Ethnicity/Citizenship                                                                       | 160       |
| Table 4.5                 | Tenure Status of Full-time Faculty and Librarians by School                                                   | 161       |
| Table 4.6                 | Instructional Faculty by School and Rank                                                                      | 162       |
| Table 4.7                 | Instructional Faculty by School and Sex                                                                       | 163       |
| Table 4.8                 | Instructional Faculty by School and Ethnicity/Citizenship                                                     | 164 - 165 |
| Table 4.9                 | Instructional Faculty by Rank and Sex                                                                         | 166       |
| Table 4.10                | Instructional Faculty by Rank and Ethnicity/Citizenship                                                       | 167 - 168 |
| Figure 4.1                | Full-time Faculty by School                                                                                   | 169       |
| Figure 4.2                | Highest Degree Attained by Full-time Faculty                                                                  | 170       |
| Figure 4.3                | Percent of Full-time Faculty with Terminal Degrees by School                                                  | 171       |
| Table 4.11                | Adjuncts by School and Program                                                                                | 172 - 173 |