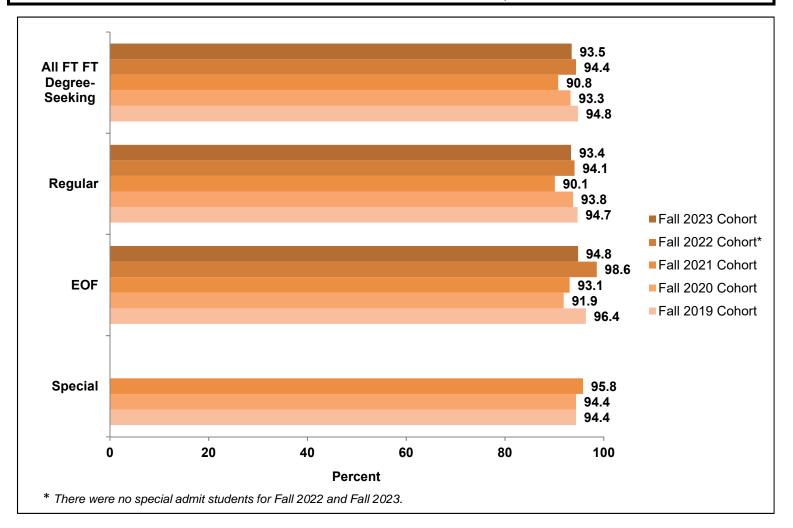

|                           |                                                                                                               | Page      |
|---------------------------|---------------------------------------------------------------------------------------------------------------|-----------|
| <b>CHAPTER 3: STUDENT</b> | OUTCOMES (continued)                                                                                          |           |
| Table 3.11                | Total Degrees Awarded by Fiscal Year                                                                          | 125 - 126 |
| Table 3.12                | Degrees Awarded by School and Program                                                                         | 127 - 129 |
| Table 3.13                | Undergraduate Degrees Awarded by Programs with Concentrations                                                 | 130 - 132 |
| Table 3.14 & Figure 3.5   | Average Cumulative GPA by School and Initial Admit Type for Undergraduates                                    | 133       |
| Table 3.15 & Figure 3.6   | Average Cumulative GPA by School and Initial Admit Type for Graduates                                         | 134       |
| Figure 3.7                | Overall Grade Distribution, Fall 2023                                                                         | 135       |
| Table 3.16                | Graduation and Continuation Rates for First-time, Full-time Degree-seeking Cohorts                            | 136       |
| Table 3.17                | Graduation and Continuation Rates for First-time, Full-time Degree-seeking Cohorts by Ethnicity               | 137 - 140 |
| Table 3.18                | Graduation and Continuation Rates for First-time, Full-time Degree-seeking Cohorts by Sex                     | 141 - 142 |
| Table 3.19                | Graduation and Continuation Rates for First-time, Full-time Degree-seeking Cohorts by Admission Type          | 143 - 144 |
| Figure 3.8                | Percentage of First-time, Full-time Degree-seeking Students Continuing into Second Semester by Admission Type | 145       |
| Figure 3.9                | Percentage of First-time, Full-time Degree-seeking Students Continuing into Second Year by Admission Type     | 146       |
| Table 3.20                | Graduation and Continuation Rates for Full-time Degree-seeking Transfer Cohorts                               | 147       |
| Table 3.21                | Graduation and Continuation Rates for Part-time Degree-seeking Transfer Cohorts                               | 148       |
| Table 3.22                | Graduation and Continuation Rates for Degree-seeking Transfer Cohorts by Accepted Transfer Credits            | 149 - 150 |
| Table 3.23                | Ramapo College Foundation Alumni Facts                                                                        | 151       |
| Table 3.24                | Ramapo College Foundation Alumni in USA                                                                       | 152       |
| Figure 3.10               | Map of Ramapo Alumni Residing in the USA                                                                      | 153       |
| Figure 3.11               | Map of Ramapo Alumni by New Jersey Counties                                                                   | 154       |
| Table 3.25                | Outcomes for Cahill Career Development Center                                                                 | 155       |
| Table 3.26                | Campus Security Annual Report                                                                                 | 156       |
| CHAPTER 4: EMPLOYE        | EE CHARACTERISTICS                                                                                            |           |
| Table 4.1                 | Faculty Status by Rank                                                                                        | 157       |
| Table 4.2                 | Faculty Status by School                                                                                      | 158       |
| Table 4.3                 | Faculty Status by Sex                                                                                         | 159       |
| Table 4.4                 | Faculty Status by Ethnicity/Citizenship                                                                       | 160       |
| Table 4.5                 | Tenure Status of Full-time Faculty and Librarians by School                                                   | 161       |
| Table 4.6                 | Instructional Faculty by School and Rank                                                                      | 162       |
| Table 4.7                 | Instructional Faculty by School and Sex                                                                       | 163       |
| Table 4.8                 | Instructional Faculty by School and Ethnicity/Citizenship                                                     | 164 - 165 |
| Table 4.9                 | Instructional Faculty by Rank and Sex                                                                         | 166       |
| Table 4.10                | Instructional Faculty by Rank and Ethnicity/Citizenship                                                       | 167 - 168 |
| Figure 4.1                | Full-time Faculty by School                                                                                   | 169       |
| Figure 4.2                | Highest Degree Attained by Full-time Faculty                                                                  | 170       |
| Figure 4.3                | Percent of Full-time Faculty with Terminal Degrees by School                                                  | 171       |
| Table 4.11                | Adjuncts by School and Program                                                                                | 172 - 173 |