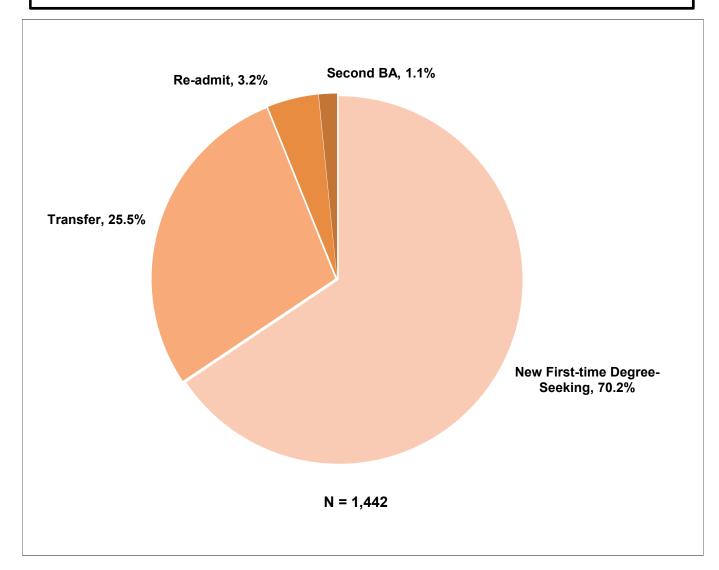

|                    | FALL  | FALL  | FALL  | FALL  | FALL  |
|--------------------|-------|-------|-------|-------|-------|
| ADMISSION CATEGORY | 2019  | 2020  | 2021  | 2022  | 2023  |
| NEW STUDENTS       |       |       |       |       |       |
| Full-time          | 1,029 | 995   | 893   | 846   | 1,007 |
| Part-time          | 1     | 2     | 7     | 4     | 5     |
| Total              | 1,030 | 997   | 900   | 850   | 1,012 |
| TRANSFER           |       |       |       |       |       |
| Full-time          | 423   | 368   | 316   | 345   | 340   |
| Part-time          | 49    | 52    | 40    | 21    | 28    |
| Total              | 472   | 420   | 356   | 366   | 368   |
| RE-ADMIT           |       |       |       |       |       |
| Full-time          | 34    | 31    | 44    | 39    | 24    |
| Part-time          | 21    | 30    | 15    | 19    | 22    |
| Total              | 55    | 61    | 59    | 58    | 46    |
| SECOND B.A.        |       |       |       |       |       |
| Full-time          | 13    | 13    | 11    | 9     | 5     |
| Part-time          | 4     | 6     | 8     | 12    | 11    |
| Total              | 17    | 19    | 19    | 21    | 16    |
| TOTAL              | 1,574 | 1,497 | 1,334 | 1,295 | 1,442 |

FIGURE 1.7
NEW UNDERGRADUATE BY ADMISSION CATEGORY, FALL 2023

**TABLE 1.3** ACADEMIC PROFILE OF FIRST-TIME, FULL-TIME DEGREE-SEEKING STUDENTS **FALL 2019 - FALL 2023** 

|           | NO. OF<br>FULL-TIME | [3]        |                   |             |             |                    |                        | NO. WHO<br>SUBMITTED | HIGH<br>SCHOO |
|-----------|---------------------|------------|-------------------|-------------|-------------|--------------------|------------------------|----------------------|---------------|
|           | NEW STUDENTS        | N          | SCORE             | N           | SCORE       | SCORES             | HS RANK                | RAN                  |               |
| Fall 2019 | 1,029               | 905        | 575               | 905         | 571         | 1,146              | 441                    | 66                   |               |
| Fall 2020 | 995                 | 894        | 568               | 894         | 566         | 1,134              | 14                     | 68                   |               |
| Fall 2021 | 893                 | 279        | 594               | 279         | 595         | 1,189              | 1                      | -                    |               |
| Fall 2022 | 846                 | 256        | 607               | 256         | 599         | 1,206              | 332                    | 69                   |               |
| Fall 2023 | 1,007               | 54         | 603               | 54          | 593         | 1,196              | 378                    | 68                   |               |
|           | REC                 | GULAR ADMI | T FIRST-TIME, F   | ULL-TIME DI | EGREE-SEEKI | NG STUDENTS        |                        | AVER/                |               |
|           | REG. ADMIT          |            | ADING             | M.A         | \TH         | COMBINED           | NO. WHO                | HIGH                 |               |
|           | FULL-TIME           | SA         | AT <sup>[3]</sup> | S           | AT          | SAT <sup>[1]</sup> | SUBMITTED              | SCHO                 |               |
|           | NEW STUDENTS        | N          | SCORE             | N           | SCORE       | SCORES             | HS RANK <sup>[1]</sup> | RANK                 |               |
| Fall 2019 | 927                 | 809        | 580               | 809         | 578         | 1,158              | 380                    | 66                   |               |
| Fall 2020 | 878                 | 786        | 575               | 786         | 574         | 1,149              | 13                     | 68                   |               |
| Fall 2021 | 750                 | 249        | 597               | 249         | 596         | 1,193              | 1                      | -                    |               |
|           | 774                 | 240        | 610               | 240         | 602         | 1,212              | 288                    | 68                   |               |
| Fall 2022 | 114                 | 240        | 010               | 2.0         | 002         | • ,= •=            | _00                    | • • •                |               |