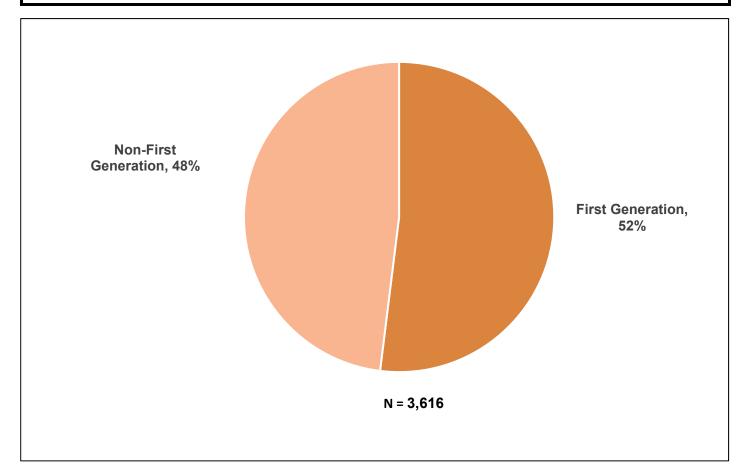

|                 |                                                                                                       | Page      |
|-----------------|-------------------------------------------------------------------------------------------------------|-----------|
| CHAPTER 2: ENRO | DLLED STUDENTS (continued)                                                                            |           |
| Figure 2.4      | Map of All Undergraduates Enrolled by Zip Code from the North-East USA                                | 76        |
| Figure 2.5      | Map of Enrolled Undergraduates by Counties of New Jersey                                              | 77        |
| Figure 2.6      | Map of All Graduates Enrolled by Zip Code from the North-East                                         | 78        |
| Figure 2.7      | Map of Enrolled Graduates by Counties of New Jersey                                                   | 79        |
| Table 2.11      | Undergraduate Enrollment by Class Rank                                                                | 80        |
| Table 2.12      | Enrollment by Matriculation Status                                                                    | 80        |
| Table 2.13      | Undergraduate Enrollment by Special Program Status                                                    | 81        |
| Table 2.14      | Enrollment by Veteran Status for All Students                                                         | 81        |
| Table 2.15      | All Non-Citizen Enrollment by Country of Origin                                                       | 82 - 84   |
| Figure 2.8      | Undergraduate Enrollment by School                                                                    | 85        |
| Table 2.16      | Undergraduate Enrollment by Matriculation Status, School and Major                                    | 86 - 88   |
| Table 2.17      | Undergraduate Enrollment by Majors with Concentrations                                                | 89 - 91   |
| Figure 2.9      | Graduate Student Enrollment by Program                                                                | 92        |
| Table 2.18      | Graduate Enrollment by Program                                                                        | 93        |
| Table 2.19      | Graduate Non-Degree-Seeking Students by Program Affiliation                                           | 94        |
| Table 2.20      | Undergraduate Distribution of Course Enrollments and Credit Hours by Schools                          | 95        |
| Table 2.21      | Graduate Distribution of Course Enrollments and Credit Hours by Schools                               | 96 - 97   |
| Table 2.22      | Undergraduate Participation in Study Abroad Programs by Destinations                                  | 98 - 99   |
| Table 2.23      | Students Registered with the Office of Specialized Services by Admit Type                             | 100       |
| Figure 2.10     | All Undergraduate Enrolled First Generation Students                                                  | 101       |
| Table 2.24      | Demographics of Undergraduate First-Generation Students                                               | 102       |
| Table 2.25      | Race/Ethnicity Of Undergraduate First-Gneration Students                                              | 103       |
| CHAPTER 3: STU  | IDENT OUTCOMES                                                                                        |           |
| Table 3.1       | Number of Undergraduate Degrees Conferred by Degree and Major                                         | 104 - 105 |
| Table 3.2       | Number of Graduate Degrees Conferred by Degree and Program                                            | 106       |
| Figure 3.1      | Undergraduate Awards by Type of Degree                                                                | 107       |
| Figure 3.2      | Graduate Awards by Type of Degree                                                                     | 108       |
| Table 3.3       | Degrees Awarded by School                                                                             | 109       |
| Figure 3.3      | Undergraduate Degrees by School                                                                       | 110       |
| Figure 3.4      | Graduate Degrees by Program and School                                                                | 111       |
| Table 3.4       | Degrees Awarded by Age                                                                                | 112       |
| Table 3.5       | Degrees Awarded by Sex                                                                                | 113       |
| Table 3.6.1     | Degrees Awarded by New Race/Ethnic Categories - Undergraduate                                         | 114       |
| Table 3.6.2     | Degrees Awarded by New Race/Ethnic Categories - Graduate                                              | 115       |
| Table 3.6.3     | Degrees Awarded by New Race/Ethnic Categories - All Students                                          | 116       |
| Table 3.7       | Degrees Awarded by Citizenship                                                                        | 117       |
| Table 3.8       | Degrees Awarded by Initial Admissions Type                                                            | 118       |
| Table 3.9       | Undergraduate Degrees Awarded by Age, Sex, Ethnicity, Citizenship, Initial Admit Type and Degree Type | 119 - 120 |
| Table 3.10      | Graduate Degrees Awarded by Age. Sex. Ethnicity. Citizenship, and Initial Admit Type                  | 121 - 124 |