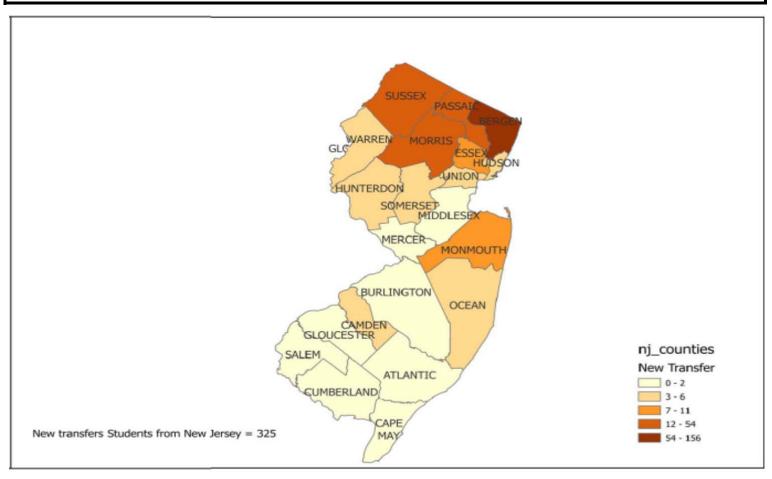

|                          |                                                                                                                              | Page   |
|--------------------------|------------------------------------------------------------------------------------------------------------------------------|--------|
| CHAPTER 1: NEW STUDEN    | ITS (continued)                                                                                                              |        |
| Table 1.11               | Place of Origin of Entering Transfer Students                                                                                | 28     |
| Figure 1.11              | Map of New Transfer Students Enrolled by Zip Code from the North-East USA                                                    | 29     |
| Figure 1.12              | Map of New Transfer Students Enrolled by Counties of New Jersey                                                              | 30     |
| Table 1.12               | Entering Transfer Students by Location and Type of College                                                                   | 31     |
| Table 1.13               | Enrollment of Entering Transfer Students by Major and Transfer Credits Accepted, Anisfield School of Business                | 32-34  |
| Table 1.13               | Enrollment of Entering Transfer Students by Major and Transfer Credits Accepted, School of Contemporary Arts                 | 35-36  |
| Table 1.13               | Enrollment of Entering Transfer Students by Major and Transfer Credits Accepted, School of Humanities and Global Studies     | 37 - 3 |
| Table 1.13               | Enrollment of Entering Transfer Students by Major and Transfer Credits Accepted, School of Social Science and Human Services | 40 - 4 |
| Table 1.13               | Enrollment of Entering Transfer Students by Major and Transfer Credits Accepted, School of Theoretical and Applied Science   | 43-47  |
| Table 1.13               | Enrollment of Entering Transfer Students by School, Major and Transfer Credits Accepted: Grand Total, All Schools            | 48     |
| Table 1.14 & Figure 1.13 | Entering Transfer Students from New Jersey Public Community Colleges                                                         | 49-50  |
| Table 1.15               | Application, Admission And Enrollment Figures For First-Time Degree-Seeking Graduate Students                                | 51     |
| Table 1.16.1             | Demographics of First-time Graduate Students                                                                                 | 52     |
| Table 1.16.2             | New Race/Ethnic Categories of First-Time Graduate Students                                                                   | 53     |
| Table 1.17               | Enrollment of First-time Graduate Students by School and Program                                                             | 54     |
| Table 1.18               | Place of Origin of First-time Graduate Students                                                                              | 55     |
| Figure 1.14              | Map of New Graduates Enrolled by Zip Code from the North-East USA                                                            | 56     |
| Figure 1.15              | Map of New Graduate Students by Counties of New Jersey                                                                       | 57     |
| CHAPTER 2: ENROLLED S    | TUDENTS                                                                                                                      |        |
| Table 2.1                | Enrolled Students by Attendance Status                                                                                       | 58     |
| Figure 2.1               | Undergraduate Headcounts                                                                                                     | 59     |
| Figure 2.2               | Graduate Headcounts                                                                                                          | 60     |
| Figure 2.3               | Enrollment Trends by Career                                                                                                  | 61     |
| Table 2.2                | Overall Headcount and Full-Time Equivalent (FTE), Fall 1972 - Fall 2023                                                      | 62-63  |
| Table 2.3                | Full-Time Equivalent (FTE) and Student Credit Hours (SCH)                                                                    | 64     |
| Table 2.4                | Enrollment by Sex                                                                                                            | 65     |
| Table 2.5.1              | New Race/Ethnicity of Enrolled Students- Undergraduates                                                                      | 66     |
| Table 2.5.2              | New Race/Ethnic Categories of Enrolled Students- Graduates                                                                   | 67     |
| Table 2.5.3              | New Race/Ethnic Categories of Enrolled Students- All Students                                                                | 68     |
| Table 2.6                | Enrollment Trends by Class-level and Attendance Status                                                                       | 69     |
| Table 2.7                | Enrollment by Citizenship                                                                                                    | 70     |
| Table 2.8                | Enrollment by Age                                                                                                            | 71     |
| Table 2.9                | Enrollment by Place of Origin                                                                                                | 72     |
| Table 2.10               | Enrollment by New Jersey Counties and Other Locations                                                                        | 73-75  |