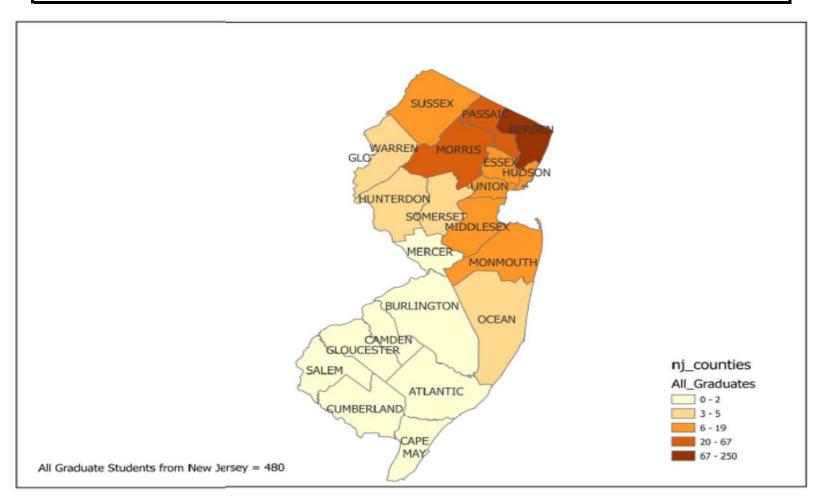

|                 |                                                                                                       | Page      |
|-----------------|-------------------------------------------------------------------------------------------------------|-----------|
| CHAPTER 2: ENRO | DLLED STUDENTS (continued)                                                                            |           |
| Figure 2.4      | Map of All Undergraduates Enrolled by Zip Code from the North-East USA                                | 76        |
| Figure 2.5      | Map of Enrolled Undergraduates by Counties of New Jersey                                              | 77        |
| Figure 2.6      | Map of All Graduates Enrolled by Zip Code from the North-East                                         | 78        |
| Figure 2.7      | Map of Enrolled Graduates by Counties of New Jersey                                                   | 79        |
| Table 2.11      | Undergraduate Enrollment by Class Rank                                                                | 80        |
| Table 2.12      | Enrollment by Matriculation Status                                                                    | 80        |
| Table 2.13      | Undergraduate Enrollment by Special Program Status                                                    | 81        |
| Table 2.14      | Enrollment by Veteran Status for All Students                                                         | 81        |
| Table 2.15      | All Non-Citizen Enrollment by Country of Origin                                                       | 82 - 84   |
| Figure 2.8      | Undergraduate Enrollment by School                                                                    | 85        |
| Table 2.16      | Undergraduate Enrollment by Matriculation Status, School and Major                                    | 86 - 88   |
| Table 2.17      | Undergraduate Enrollment by Majors with Concentrations                                                | 89 - 91   |
| Figure 2.9      | Graduate Student Enrollment by Program                                                                | 92        |
| Table 2.18      | Graduate Enrollment by Program                                                                        | 93        |
| Table 2.19      | Graduate Non-Degree-Seeking Students by Program Affiliation                                           | 94        |
| Table 2.20      | Undergraduate Distribution of Course Enrollments and Credit Hours by Schools                          | 95        |
| Table 2.21      | Graduate Distribution of Course Enrollments and Credit Hours by Schools                               | 96 - 97   |
| Table 2.22      | Undergraduate Participation in Study Abroad Programs by Destinations                                  | 98 - 99   |
| Table 2.23      | Students Registered with the Office of Specialized Services by Admit Type                             | 100       |
| Figure 2.10     | All Undergraduate Enrolled First Generation Students                                                  | 101       |
| Table 2.24      | Demographics of Undergraduate First-Generation Students                                               | 102       |
| Table 2.25      | Race/Ethnicity Of Undergraduate First-Gneration Students                                              | 103       |
| CHAPTER 3: STU  | IDENT OUTCOMES                                                                                        |           |
| Table 3.1       | Number of Undergraduate Degrees Conferred by Degree and Major                                         | 104 - 105 |
| Table 3.2       | Number of Graduate Degrees Conferred by Degree and Program                                            | 106       |
| Figure 3.1      | Undergraduate Awards by Type of Degree                                                                | 107       |
| Figure 3.2      | Graduate Awards by Type of Degree                                                                     | 108       |
| Table 3.3       | Degrees Awarded by School                                                                             | 109       |
| Figure 3.3      | Undergraduate Degrees by School                                                                       | 110       |
| Figure 3.4      | Graduate Degrees by Program and School                                                                | 111       |
| Table 3.4       | Degrees Awarded by Age                                                                                | 112       |
| Table 3.5       | Degrees Awarded by Sex                                                                                | 113       |
| Table 3.6.1     | Degrees Awarded by New Race/Ethnic Categories - Undergraduate                                         | 114       |
| Table 3.6.2     | Degrees Awarded by New Race/Ethnic Categories - Graduate                                              | 115       |
| Table 3.6.3     | Degrees Awarded by New Race/Ethnic Categories - All Students                                          | 116       |
| Table 3.7       | Degrees Awarded by Citizenship                                                                        | 117       |
| Table 3.8       | Degrees Awarded by Initial Admissions Type                                                            | 118       |
| Table 3.9       | Undergraduate Degrees Awarded by Age, Sex, Ethnicity, Citizenship, Initial Admit Type and Degree Type | 119 - 120 |
| Table 3.10      | Graduate Degrees Awarded by Age. Sex. Ethnicity. Citizenship, and Initial Admit Type                  | 121 - 124 |