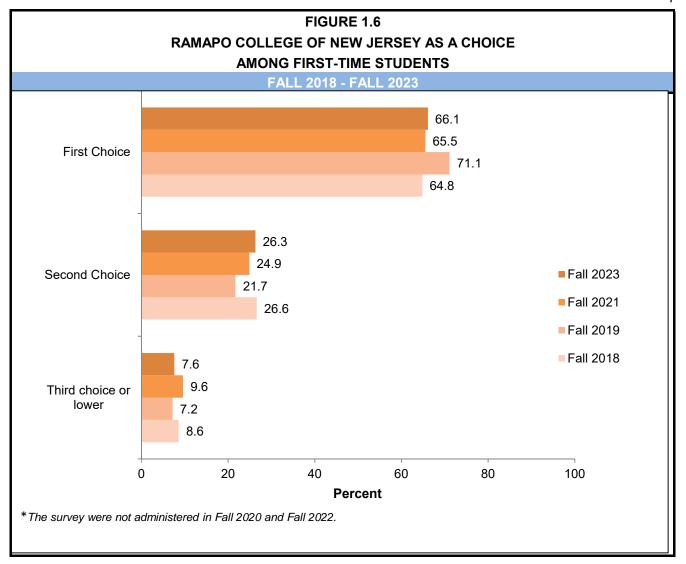

FIGURE 1.1
APPLICATION, ADMISSION AND ENROLLMENT TRENDS
FOR FIRST-TIME DEGREE-SEEKING STUDENTS,
FALL 2014 - FALL 2023

FIGURE 1.5
NEW INCOMING STUDENTS BY COUNTIES OF NEW JERSEY: FALL 2023

TABLE 1.2

NEW UNDERGRADUATES BY ADMISSION CATEGORY,
FALL 2019 - FALL 2023