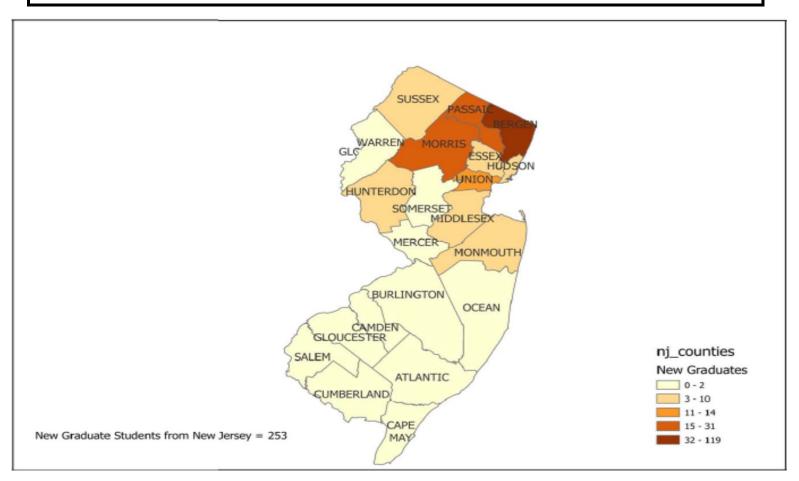

FIGURE 1.1
APPLICATION, ADMISSION AND ENROLLMENT TRENDS
FOR FIRST-TIME DEGREE-SEEKING STUDENTS,
FALL 2014 - FALL 2023

FIGURE 1.5
NEW INCOMING STUDENTS BY COUNTIES OF NEW JERSEY: FALL 2023

TABLE 1.2

NEW UNDERGRADUATES BY ADMISSION CATEGORY,
FALL 2019 - FALL 2023