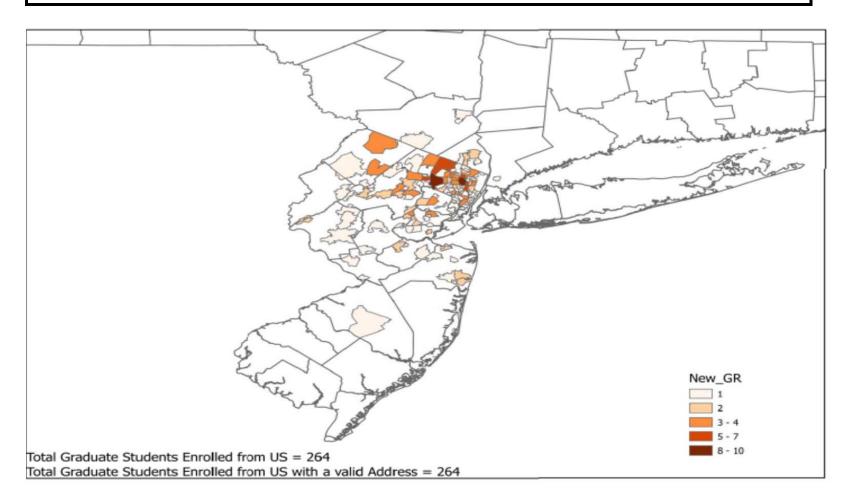

|                          |                                                                                                                              | Page   |
|--------------------------|------------------------------------------------------------------------------------------------------------------------------|--------|
| CHAPTER 1: NEW STUDEN    | ITS (continued)                                                                                                              |        |
| Table 1.11               | Place of Origin of Entering Transfer Students                                                                                | 28     |
| Figure 1.11              | Map of New Transfer Students Enrolled by Zip Code from the North-East USA                                                    | 29     |
| Figure 1.12              | Map of New Transfer Students Enrolled by Counties of New Jersey                                                              | 30     |
| Table 1.12               | Entering Transfer Students by Location and Type of College                                                                   | 31     |
| Table 1.13               | Enrollment of Entering Transfer Students by Major and Transfer Credits Accepted, Anisfield School of Business                | 32-34  |
| Table 1.13               | Enrollment of Entering Transfer Students by Major and Transfer Credits Accepted, School of Contemporary Arts                 | 35-36  |
| Table 1.13               | Enrollment of Entering Transfer Students by Major and Transfer Credits Accepted, School of Humanities and Global Studies     | 37 - 3 |
| Table 1.13               | Enrollment of Entering Transfer Students by Major and Transfer Credits Accepted, School of Social Science and Human Services | 40 - 4 |
| Table 1.13               | Enrollment of Entering Transfer Students by Major and Transfer Credits Accepted, School of Theoretical and Applied Science   | 43-47  |
| Table 1.13               | Enrollment of Entering Transfer Students by School, Major and Transfer Credits Accepted: Grand Total, All Schools            | 48     |
| Table 1.14 & Figure 1.13 | Entering Transfer Students from New Jersey Public Community Colleges                                                         | 49-50  |
| Table 1.15               | Application, Admission And Enrollment Figures For First-Time Degree-Seeking Graduate Students                                | 51     |
| Table 1.16.1             | Demographics of First-time Graduate Students                                                                                 | 52     |
| Table 1.16.2             | New Race/Ethnic Categories of First-Time Graduate Students                                                                   | 53     |
| Table 1.17               | Enrollment of First-time Graduate Students by School and Program                                                             | 54     |
| Table 1.18               | Place of Origin of First-time Graduate Students                                                                              | 55     |
| Figure 1.14              | Map of New Graduates Enrolled by Zip Code from the North-East USA                                                            | 56     |
| Figure 1.15              | Map of New Graduate Students by Counties of New Jersey                                                                       | 57     |
| CHAPTER 2: ENROLLED S    | TUDENTS                                                                                                                      |        |
| Table 2.1                | Enrolled Students by Attendance Status                                                                                       | 58     |
| Figure 2.1               | Undergraduate Headcounts                                                                                                     | 59     |
| Figure 2.2               | Graduate Headcounts                                                                                                          | 60     |
| Figure 2.3               | Enrollment Trends by Career                                                                                                  | 61     |
| Table 2.2                | Overall Headcount and Full-Time Equivalent (FTE), Fall 1972 - Fall 2023                                                      | 62-63  |
| Table 2.3                | Full-Time Equivalent (FTE) and Student Credit Hours (SCH)                                                                    | 64     |
| Table 2.4                | Enrollment by Sex                                                                                                            | 65     |
| Table 2.5.1              | New Race/Ethnicity of Enrolled Students- Undergraduates                                                                      | 66     |
| Table 2.5.2              | New Race/Ethnic Categories of Enrolled Students- Graduates                                                                   | 67     |
| Table 2.5.3              | New Race/Ethnic Categories of Enrolled Students- All Students                                                                | 68     |
| Table 2.6                | Enrollment Trends by Class-level and Attendance Status                                                                       | 69     |
| Table 2.7                | Enrollment by Citizenship                                                                                                    | 70     |
| Table 2.8                | Enrollment by Age                                                                                                            | 71     |
| Table 2.9                | Enrollment by Place of Origin                                                                                                | 72     |
| Table 2.10               | Enrollment by New Jersey Counties and Other Locations                                                                        | 73-75  |