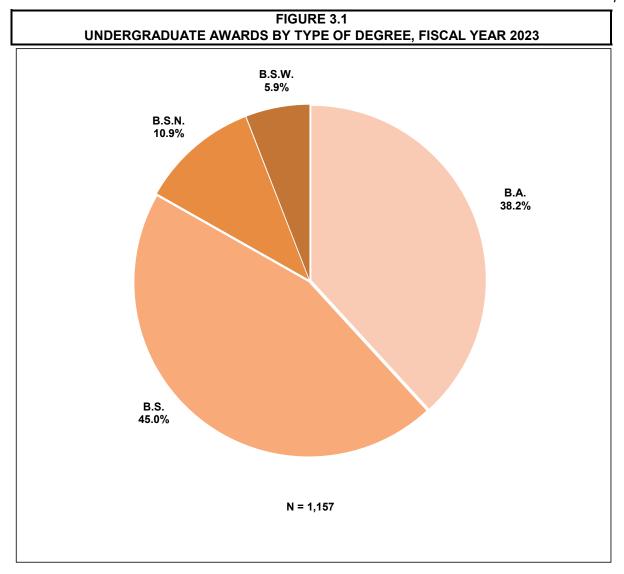

|                 |                                                                                                       | Page      |
|-----------------|-------------------------------------------------------------------------------------------------------|-----------|
| CHAPTER 2: ENRO | DLLED STUDENTS (continued)                                                                            |           |
| Figure 2.4      | Map of All Undergraduates Enrolled by Zip Code from the North-East USA                                | 76        |
| Figure 2.5      | Map of Enrolled Undergraduates by Counties of New Jersey                                              | 77        |
| Figure 2.6      | Map of All Graduates Enrolled by Zip Code from the North-East                                         | 78        |
| Figure 2.7      | Map of Enrolled Graduates by Counties of New Jersey                                                   | 79        |
| Table 2.11      | Undergraduate Enrollment by Class Rank                                                                | 80        |
| Table 2.12      | Enrollment by Matriculation Status                                                                    | 80        |
| Table 2.13      | Undergraduate Enrollment by Special Program Status                                                    | 81        |
| Table 2.14      | Enrollment by Veteran Status for All Students                                                         | 81        |
| Table 2.15      | All Non-Citizen Enrollment by Country of Origin                                                       | 82 - 84   |
| Figure 2.8      | Undergraduate Enrollment by School                                                                    | 85        |
| Table 2.16      | Undergraduate Enrollment by Matriculation Status, School and Major                                    | 86 - 88   |
| Table 2.17      | Undergraduate Enrollment by Majors with Concentrations                                                | 89 - 91   |
| Figure 2.9      | Graduate Student Enrollment by Program                                                                | 92        |
| Table 2.18      | Graduate Enrollment by Program                                                                        | 93        |
| Table 2.19      | Graduate Non-Degree-Seeking Students by Program Affiliation                                           | 94        |
| Table 2.20      | Undergraduate Distribution of Course Enrollments and Credit Hours by Schools                          | 95        |
| Table 2.21      | Graduate Distribution of Course Enrollments and Credit Hours by Schools                               | 96 - 97   |
| Table 2.22      | Undergraduate Participation in Study Abroad Programs by Destinations                                  | 98 - 99   |
| Table 2.23      | Students Registered with the Office of Specialized Services by Admit Type                             | 100       |
| Figure 2.10     | All Undergraduate Enrolled First Generation Students                                                  | 101       |
| Table 2.24      | Demographics of Undergraduate First-Generation Students                                               | 102       |
| Table 2.25      | Race/Ethnicity Of Undergraduate First-Gneration Students                                              | 103       |
| CHAPTER 3: STU  | IDENT OUTCOMES                                                                                        |           |
| Table 3.1       | Number of Undergraduate Degrees Conferred by Degree and Major                                         | 104 - 105 |
| Table 3.2       | Number of Graduate Degrees Conferred by Degree and Program                                            | 106       |
| Figure 3.1      | Undergraduate Awards by Type of Degree                                                                | 107       |
| Figure 3.2      | Graduate Awards by Type of Degree                                                                     | 108       |
| Table 3.3       | Degrees Awarded by School                                                                             | 109       |
| Figure 3.3      | Undergraduate Degrees by School                                                                       | 110       |
| Figure 3.4      | Graduate Degrees by Program and School                                                                | 111       |
| Table 3.4       | Degrees Awarded by Age                                                                                | 112       |
| Table 3.5       | Degrees Awarded by Sex                                                                                | 113       |
| Table 3.6.1     | Degrees Awarded by New Race/Ethnic Categories - Undergraduate                                         | 114       |
| Table 3.6.2     | Degrees Awarded by New Race/Ethnic Categories - Graduate                                              | 115       |
| Table 3.6.3     | Degrees Awarded by New Race/Ethnic Categories - All Students                                          | 116       |
| Table 3.7       | Degrees Awarded by Citizenship                                                                        | 117       |
| Table 3.8       | Degrees Awarded by Initial Admissions Type                                                            | 118       |
| Table 3.9       | Undergraduate Degrees Awarded by Age, Sex, Ethnicity, Citizenship, Initial Admit Type and Degree Type | 119 - 120 |
| Table 3.10      | Graduate Degrees Awarded by Age. Sex. Ethnicity. Citizenship, and Initial Admit Type                  | 121 - 124 |