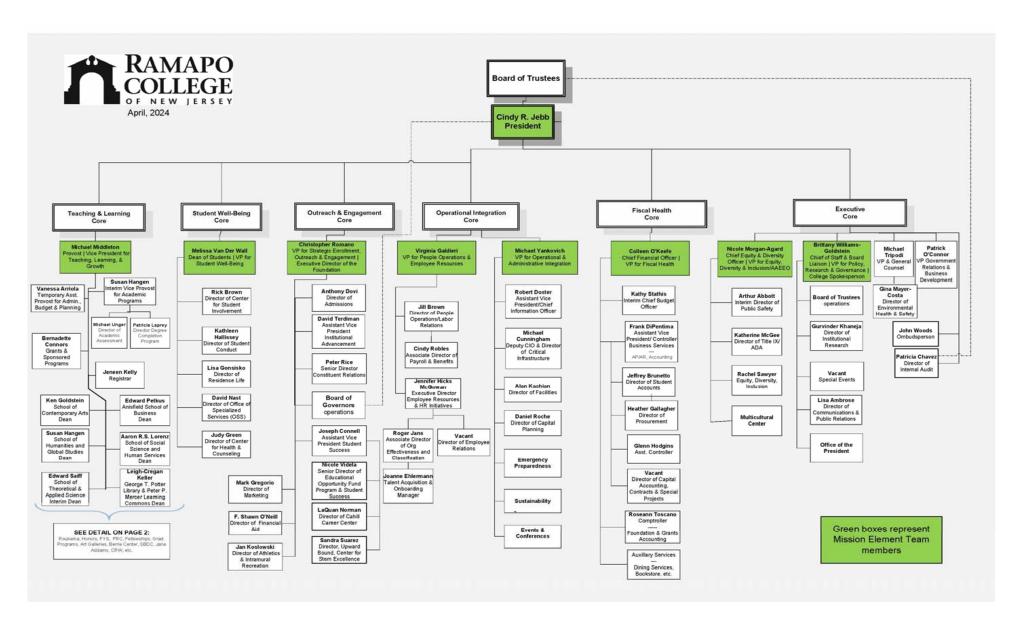

### MISSION ELEMENT TEAM Spring 2024

The Mission Element Team generally meets twice per month. It is responsible for the effective leadership of the College's six integrated cores: Teaching & Learning, Student Well-being, Outreach & Engagement, Fiscal Health, and Executive. It is inclusive of the College's senior leadership.

#### Cindy R. Jebb, Ph.D.

President

#### Michael Middleton, PhD

Provost / Vice President for Teaching, Learning, and Growth

#### Colleen O'Keefe, CPA

Chief Financial Officer / Vice President for Fiscal Health

#### **Christopher Romano, EdD**

Vice President for Strategic Enrollment, Outreach & Engagement / Executive Director of the RCNJ Foundation

#### Brittany A. Williams-Goldstein, EdD

Chief of Staff / Vice President for Policy, Research & Governance / College Spokesperson

#### Virginia Galdieri, MBA

Vice President for People Operations and Employee Resources

#### Nicole Morgan Agard, Esq.

Chief Diversity Officer / Vice President for Equity, Diversity, Inclusion, and Compliance

#### Melissa Van Der Wall, MPA

Dean of Students / Vice President for Student Wellbeing

#### Michael Yankovich, PhD

Vice President for Operational & Administrative Integration