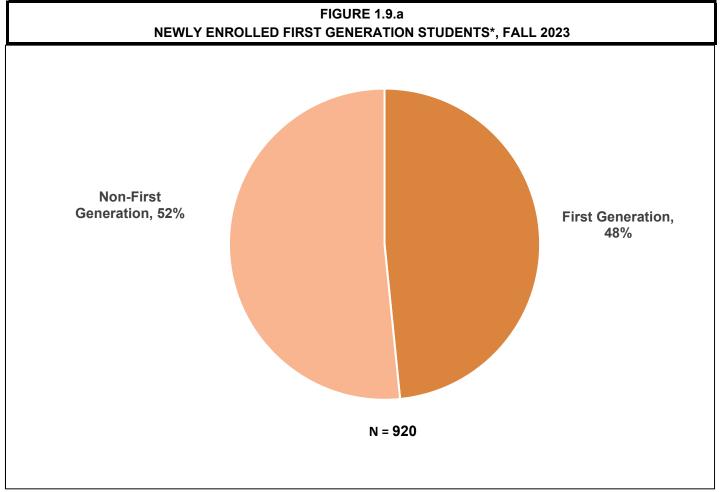

<sup>\*</sup>Among those who provided information regarding their first generation status.

TABLE 1.8

ENROLLMENT OF FIRST-TIME DEGREE-SEEKING STUDENTS BY SCHOOL AND FIRST MAJOR, FALL 2019 - FALL 2023

|                                                        | FALL | 2019 | FALL | 2020 | FALL | 2021 | FALL | 2022 | FALL | 20223 | PERCENT | CHANGE      |
|--------------------------------------------------------|------|------|------|------|------|------|------|------|------|-------|---------|-------------|
| SCHOOL & MAJOR                                         | N    | %    | N    | %    | N    | %    | N    | %    | N    | %     |         | 2022 - 2023 |
| ANISFIELD SCHOOL OF BUSINESS                           |      |      |      |      |      |      |      |      |      |       |         |             |
| Accounting                                             | 42   | 4.1  | 53   | 5.3  | 37   | 4.1  | 38   | 4.5  | 32   | 3.2   | -23.8   | -15.8       |
| Business Administration                                | -    | -    | -    | -    | -    | -    | -    | -    | -    | -     | -       | -           |
| Economics                                              | 2    | 0.2  | 4    | 0.4  | 2    | 0.2  | 7    | 8.0  | 8    | 8.0   | 300.0   | 14.3        |
| Finance <sup>[1]</sup>                                 | 22   | 2.1  | 23   | 2.3  | 42   | 4.7  | 27   | 3.2  | 37   | 3.7   | -       | 37.0        |
| Information Technology Management                      | 3    | 0.3  | 7    | 0.7  | 9    | 1.0  | 6    | 0.7  | 8    | 0.8   | 166.7   | 33.3        |
| International Business                                 | 8    | 0.8  | 5    | 0.5  | 9    | 1.0  | 12   | 1.4  | 9    | 0.9   | 12.5    | -25.0       |
| Management <sup>[1]</sup>                              | 21   | 2.0  | 23   | 2.3  | 28   | 3.1  | 32   | 3.8  | 42   | 4.2   | -       | 31.3        |
| Marketing <sup>[1]</sup>                               | 36   | 3.5  | 25   | 2.5  | 30   | 3.3  | 36   | 4.2  | 48   | 4.7   | -       | 33.3        |
| Matriculated- Undecided Major                          | 67   | 6.5  | 86   | 8.6  | 26   | 2.9  | 22   | 2.6  | 31   | 3.1   | -53.7   | 40.9        |
| Total                                                  | 201  | 19.5 | 226  | 22.7 | 183  | 20.3 | 180  | 21.2 | 215  | 21.2  | 7.0     | 19.4        |
| SCHOOL OF HUMANITIES AND GLOBAL STUDIES                |      |      |      |      |      |      |      |      |      |       |         |             |
| American Studies                                       | -    | -    | -    | -    | -    | -    | -    | -    | -    |       | -       | -           |
| English and Literary Studies (formerly Literature) [2] | 12   | 1.2  | 11   | 1.1  | 6    | 0.7  | 13   | 1.5  | 16   | 1.6   | 33.3    | 23.1        |
| History                                                | 10   | 1.0  | 8    | 8.0  | 9    | 1.0  | 12   | 1.4  | 14   | 1.4   | 40.0    | 16.7        |
| International Studies                                  | 3    | 0.3  | 3    | 0.3  | 1    | 0.1  | 3    | 0.4  | 2    | 0.2   | -33.3   | -33.3       |
| Humanities & Global Studies <sup>[3]</sup>             | 0    | 0.0  | 1    | 0.1  | 2    | 0.2  | 1    | 0.1  | -    |       | -       | -           |
| Philosophy [1]                                         | 2    | 0.2  | 1    | 0.1  | 2    | 0.2  | 2    | 0.2  | -    |       | -       | -           |
| Political Science                                      | 12   | 1.2  | 9    | 0.9  | 6    | 0.7  | 7    | 8.0  | 16   | 1.6   | 33.3    | 128.6       |
| Spanish Language Studies                               | 0    | 0.0  | 1    | 0.1  | -    | -    | -    | -    | -    |       | -       | -           |
| Matriculated- Undecided Major                          | 4    | 0.4  | 4    | 0.4  | 3    | 0.3  | 1    | 0.1  | 2    | 0.2   | -50.0   | 100.0       |
| Total                                                  | 43   | 4.2  | 38   | 3.8  | 29   | 3.2  | 39   | 4.6  | 50   | 4.9   | 16.3    | 28.2        |
| SCHOOL OF CONTEMPORARY ARTS                            |      |      |      |      |      |      |      |      |      |       |         |             |
| Communication Arts                                     | 41   | 4.0  | 34   | 3.4  | 29   | 3.2  | 31   | 3.6  | 28   | 2.8   | -31.7   | -9.7        |
| Contemporary Arts                                      | 1    | 0.1  | -    | -    | -    | -    | 2    | 0.2  | 2    | 0.2   | -       | -           |
| Music                                                  | 32   | 3.1  | 20   | 2.0  | 28   | 3.1  | 25   | 2.9  | 25   | 2.5   | -21.9   | 0.0         |
| Theater                                                | 7    | 0.7  | 9    | 0.9  | 6    | 0.7  | 3    | 0.4  | 11   | 1.1   | 57.1    | 266.7       |
| Visual Arts                                            | 22   | 2.1  | 16   | 1.6  | 17   | 1.9  | 25   | 2.9  | 25   | 2.5   | 13.6    | 0.0         |
| Matriculated- Undecided Major                          | 2    | 0.2  | 1    | 0.1  | 2    | 0.2  | 2    | 0.2  | 4    | 0.4   | 100.0   | 100.0       |
| Total                                                  | 105  | 10.2 | 80   | 8.0  | 82   | 9.1  | 88   | 10.4 | 95   | 9.4   | -9.5    | 8.0         |