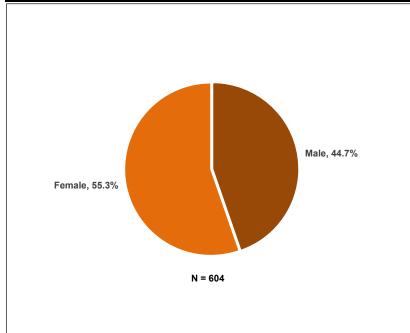

[1] Note: Not Tested indicates that student had not completed all required tests at entry.

<sup>[2]</sup> As of Fall 2021, Ramapo College became SAT/ACT test optional.

|                |        |          |           |          | TABLE ' | 1.6.1   |         |           |           |       |             |             |
|----------------|--------|----------|-----------|----------|---------|---------|---------|-----------|-----------|-------|-------------|-------------|
|                | DEMOGR | APHICS O | F ALL FIF | RST-TIME | DEGREE- | SEEKING | STUDENT | S, FALL 2 | 019- FALL | 2023  |             |             |
|                | FALL   | . 2019   | FALL      | _ 2020   | FALL    | 2021    | FALL    | _ 2022    | FALL      | 2023  | PERCENT     | CHANGE      |
| CHARACTERISTIC | N      | %        | N         | %        | N       | %       | N       | %         | N         | %     | 2019 - 2023 | 2022 - 2023 |
| SEX            |        |          |           |          |         |         |         |           |           |       |             |             |
| Female         | 621    | 60.3     | 583       | 58.5     | 547     | 60.8    | 516     | 60.7      | 590       | 58.3  | -5.0        | 14.3        |
| Male           | 409    | 39.7     | 414       | 41.5     | 353     | 39.2    | 334     | 39.3      | 422       | 41.7  | 3.2         | 26.3        |
| Total          | 1,030  | 100.0    | 997       | 100.0    | 900     | 100.0   | 850     | 100.0     | 1,012     | 100.0 | -1.7        | 19.1        |
| AGE            |        |          |           |          |         |         |         |           |           |       |             |             |
| Less Than 18   | 2      | 0.2      | 5         | 0.5      | 2       | 0.2     | 3       | 0.4       | 3         | 0.3   | 50.0        | 0.0         |
| 18 to 24       | 1,028  | 99.8     | 992       | 99.5     | 896     | 99.6    | 846     | 99.5      | 1009      | 99.7  | -1.8        | 19.3        |
| 25 to 39       | 0      | 0.0      | 0         | 0.0      | 2       | 0.2     | 1       | 0.1       | 0         | 0.0   | -           | -100.0      |
| Total          | 1,030  | 100.0    | 997       | 100.0    | 900     | 100.0   | 850     | 100.0     | 1,012     | 100.0 | -1.7        | 19.1        |
| Median Age     | 18.0   |          | 18.0      |          | 18.0    |         | 18.0    |           | 18.0      |       |             |             |
|                |        |          |           |          |         |         |         |           |           |       |             |             |
|                |        |          |           |          |         |         |         |           |           |       |             |             |
|                |        |          |           |          |         |         |         |           |           |       |             |             |