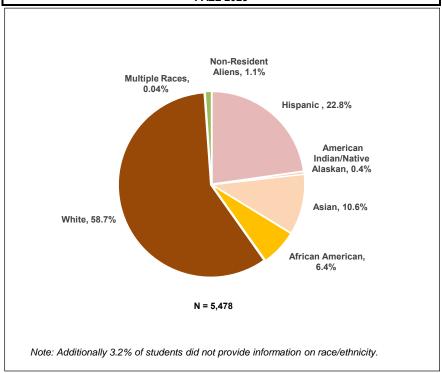

|                                           |           |             |                         | TABL         | E 1.6.2   |             |           |               |           |         |         |             |
|-------------------------------------------|-----------|-------------|-------------------------|--------------|-----------|-------------|-----------|---------------|-----------|---------|---------|-------------|
| NE                                        | W RACE/ET | HNIC CATEGO | ORIES <sup>[2]</sup> OI | F FIRST-TIME | DEGREE-S  | EEKING STUD | ENTS, FAL | L 2019 - FALL | 2023      |         |         |             |
|                                           | FAL       | L 2019      | FALL 2020               |              | FALL 2021 |             | FALL 2022 |               | FALL 2023 |         | PERCENT | CHANGE      |
| RACE/ETHNICITY CATEGORIES                 | N         | %           | N                       | %            | N         | %           | N         | %             | N         | %       |         | 2022 - 2023 |
| HISPANIC AND RACE CATEGORIES              |           |             |                         |              |           |             |           |               |           |         |         |             |
| Hispanic or Latino/a only                 | 85        | 37.0        | 84                      | 39.3         | 72        | 31.6        | 57        | 22.6          | 69        | 22.7    | -18.8   | 21.1        |
| Hispanic and American Indian/Nat. Alaskan | 3         | 1.3         | 8                       | 3.7          | 8         | 3.5         | 12        | 4.8           | 10        | 3.3     | 233.3   | -16.7       |
| Hispanic and Asian                        | 6         | 2.6         | 2                       | 0.9          | 7         | 3.1         | 11        | 4.4           | 14        | 4.6     | 133.3   | 27.3        |
| Hispanic and Black                        | 37        | 16.1        | 38                      | 17.8         | 29        | 12.7        | 38        | 15.1          | 50        | 16.4    | 35.1    | 31.6        |
| Hispanic and White                        | 99        | 43.0        | 82                      | 38.3         | 112       | 49.1        | 134       | 53.2          | 161       | 53.0    | 62.6    | 20.1        |
| Total                                     | 230       | 100.0       | 214                     | 100.0        | 228       | 100.0       | 252       | 100.0         | 304       | 100.0   | 32.2    | 20.6        |
| ALL OTHER RACE CATEGORIES                 |           |             |                         |              |           |             |           |               |           |         |         |             |
| American Indian/Native Alaskan            | 4         | 0.5         | 4                       | 0.5          | 1         | 0.2         | 0         | 0.0           | 0         | 0.0     | -100.0  | -           |
| Asian                                     | 106       | 13.7        | 122                     | 16.1         | 105       | 16.1        | 105       | 17.9          | 105       | 15.3    | -0.9    | 0.0         |
| Black                                     | 84        | 10.9        | 75                      | 9.9          | 65        | 10.0        | 49        | 8.3           | 73        | 10.6    | -13.1   | 49.0        |
| White                                     | 580       | 74.9        | 555                     | 73.4         | 480       | 73.7        | 433       | 73.8          | 510       | 74.1    | -12.1   | 17.8        |
| Total                                     | 774       | 100.0       | 756                     | 100.0        | 651       | 100.0       | 587       | 100.0         | 688       | 100.0   | -11.1   | 17.2        |
| Not reported                              | 26        |             | 27                      |              | 21        |             | 11        |               | 20        |         |         |             |
|                                           |           |             |                         |              |           |             |           |               |           |         |         |             |
| TOTAL FIRST-TIME STUDENTS                 | N         | Average     | N                       | Average      | N         | Average     | N         | Average       | N         | Average |         |             |
| Minority Rate <sup>[1]</sup>              | 1,030     | 42.2        | 997                     | 42.8         | 900       | 45.4        | 850       | 48.4          | 1,012     | 48.6    |         |             |