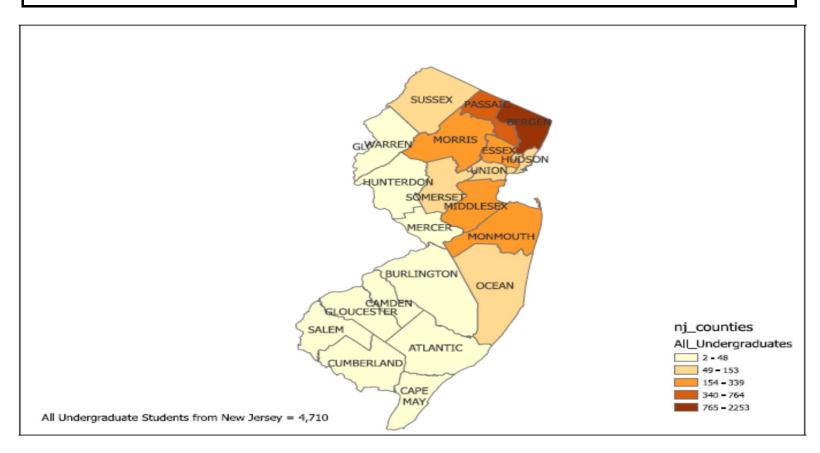

|                 |                                                                                                       | Page      |
|-----------------|-------------------------------------------------------------------------------------------------------|-----------|
| CHAPTER 2: ENRO | DLLED STUDENTS (continued)                                                                            |           |
| Figure 2.4      | Map of All Undergraduates Enrolled by Zip Code from the North-East USA                                | 76        |
| Figure 2.5      | Map of Enrolled Undergraduates by Counties of New Jersey                                              | 77        |
| Figure 2.6      | Map of All Graduates Enrolled by Zip Code from the North-East                                         | 78        |
| Figure 2.7      | Map of Enrolled Graduates by Counties of New Jersey                                                   | 79        |
| Table 2.11      | Undergraduate Enrollment by Class Rank                                                                | 80        |
| Table 2.12      | Enrollment by Matriculation Status                                                                    | 80        |
| Table 2.13      | Undergraduate Enrollment by Special Program Status                                                    | 81        |
| Table 2.14      | Enrollment by Veteran Status for All Students                                                         | 81        |
| Table 2.15      | All Non-Citizen Enrollment by Country of Origin                                                       | 82 - 84   |
| Figure 2.8      | Undergraduate Enrollment by School                                                                    | 85        |
| Table 2.16      | Undergraduate Enrollment by Matriculation Status, School and Major                                    | 86 - 88   |
| Table 2.17      | Undergraduate Enrollment by Majors with Concentrations                                                | 89 - 91   |
| Figure 2.9      | Graduate Student Enrollment by Program                                                                | 92        |
| Table 2.18      | Graduate Enrollment by Program                                                                        | 93        |
| Table 2.19      | Graduate Non-Degree-Seeking Students by Program Affiliation                                           | 94        |
| Table 2.20      | Undergraduate Distribution of Course Enrollments and Credit Hours by Schools                          | 95        |
| Table 2.21      | Graduate Distribution of Course Enrollments and Credit Hours by Schools                               | 96 - 97   |
| Table 2.22      | Undergraduate Participation in Study Abroad Programs by Destinations                                  | 98 - 99   |
| Table 2.23      | Students Registered with the Office of Specialized Services by Admit Type                             | 100       |
| Figure 2.10     | All Undergraduate Enrolled First Generation Students                                                  | 101       |
| Table 2.24      | Demographics of Undergraduate First-Generation Students                                               | 102       |
| Table 2.25      | Race/Ethnicity Of Undergraduate First-Gneration Students                                              | 103       |
| CHAPTER 3: STU  | IDENT OUTCOMES                                                                                        |           |
| Table 3.1       | Number of Undergraduate Degrees Conferred by Degree and Major                                         | 104 - 105 |
| Table 3.2       | Number of Graduate Degrees Conferred by Degree and Program                                            | 106       |
| Figure 3.1      | Undergraduate Awards by Type of Degree                                                                | 107       |
| Figure 3.2      | Graduate Awards by Type of Degree                                                                     | 108       |
| Table 3.3       | Degrees Awarded by School                                                                             | 109       |
| Figure 3.3      | Undergraduate Degrees by School                                                                       | 110       |
| Figure 3.4      | Graduate Degrees by Program and School                                                                | 111       |
| Table 3.4       | Degrees Awarded by Age                                                                                | 112       |
| Table 3.5       | Degrees Awarded by Sex                                                                                | 113       |
| Table 3.6.1     | Degrees Awarded by New Race/Ethnic Categories - Undergraduate                                         | 114       |
| Table 3.6.2     | Degrees Awarded by New Race/Ethnic Categories - Graduate                                              | 115       |
| Table 3.6.3     | Degrees Awarded by New Race/Ethnic Categories - All Students                                          | 116       |
| Table 3.7       | Degrees Awarded by Citizenship                                                                        | 117       |
| Table 3.8       | Degrees Awarded by Initial Admissions Type                                                            | 118       |
| Table 3.9       | Undergraduate Degrees Awarded by Age, Sex, Ethnicity, Citizenship, Initial Admit Type and Degree Type | 119 - 120 |
| Table 3.10      | Graduate Degrees Awarded by Age. Sex. Ethnicity. Citizenship, and Initial Admit Type                  | 121 - 124 |