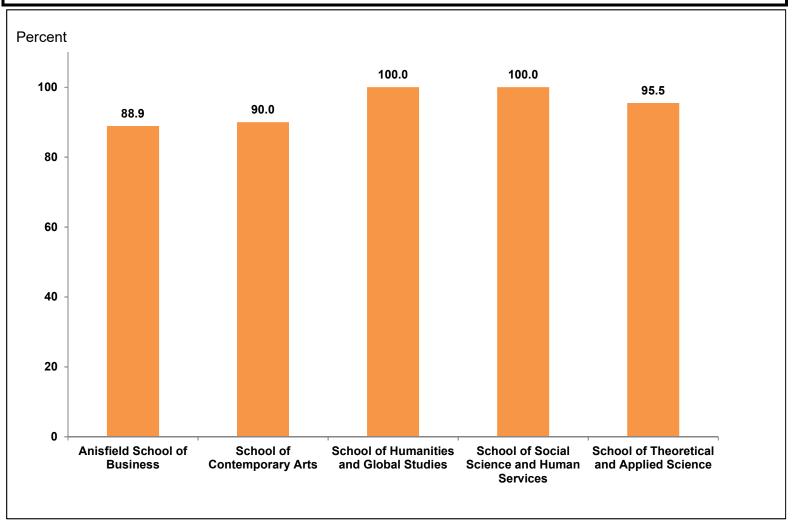

|                 |                                                                                                       | Page      |
|-----------------|-------------------------------------------------------------------------------------------------------|-----------|
| CHAPTER 2: ENRO | DLLED STUDENTS (continued)                                                                            |           |
| Figure 2.4      | Map of All Undergraduates Enrolled by Zip Code from the North-East USA                                | 76        |
| Figure 2.5      | Map of Enrolled Undergraduates by Counties of New Jersey                                              | 77        |
| Figure 2.6      | Map of All Graduates Enrolled by Zip Code from the North-East                                         | 78        |
| Figure 2.7      | Map of Enrolled Graduates by Counties of New Jersey                                                   | 79        |
| Table 2.11      | Undergraduate Enrollment by Class Rank                                                                | 80        |
| Table 2.12      | Enrollment by Matriculation Status                                                                    | 80        |
| Table 2.13      | Undergraduate Enrollment by Special Program Status                                                    | 81        |
| Table 2.14      | Enrollment by Veteran Status for All Students                                                         | 81        |
| Table 2.15      | All Non-Citizen Enrollment by Country of Origin                                                       | 82 - 84   |
| Figure 2.8      | Undergraduate Enrollment by School                                                                    | 85        |
| Table 2.16      | Undergraduate Enrollment by Matriculation Status, School and Major                                    | 86 - 88   |
| Table 2.17      | Undergraduate Enrollment by Majors with Concentrations                                                | 89 - 91   |
| Figure 2.9      | Graduate Student Enrollment by Program                                                                | 92        |
| Table 2.18      | Graduate Enrollment by Program                                                                        | 93        |
| Table 2.19      | Graduate Non-Degree-Seeking Students by Program Affiliation                                           | 94        |
| Table 2.20      | Undergraduate Distribution of Course Enrollments and Credit Hours by Schools                          | 95        |
| Table 2.21      | Graduate Distribution of Course Enrollments and Credit Hours by Schools                               | 96 - 97   |
| Table 2.22      | Undergraduate Participation in Study Abroad Programs by Destinations                                  | 98 - 99   |
| Table 2.23      | Students Registered with the Office of Specialized Services by Admit Type                             | 100       |
| Figure 2.10     | All Undergraduate Enrolled First Generation Students                                                  | 101       |
| Table 2.24      | Demographics of Undergraduate First-Generation Students                                               | 102       |
| Table 2.25      | Race/Ethnicity Of Undergraduate First-Gneration Students                                              | 103       |
| CHAPTER 3: STU  | IDENT OUTCOMES                                                                                        |           |
| Table 3.1       | Number of Undergraduate Degrees Conferred by Degree and Major                                         | 104 - 105 |
| Table 3.2       | Number of Graduate Degrees Conferred by Degree and Program                                            | 106       |
| Figure 3.1      | Undergraduate Awards by Type of Degree                                                                | 107       |
| Figure 3.2      | Graduate Awards by Type of Degree                                                                     | 108       |
| Table 3.3       | Degrees Awarded by School                                                                             | 109       |
| Figure 3.3      | Undergraduate Degrees by School                                                                       | 110       |
| Figure 3.4      | Graduate Degrees by Program and School                                                                | 111       |
| Table 3.4       | Degrees Awarded by Age                                                                                | 112       |
| Table 3.5       | Degrees Awarded by Sex                                                                                | 113       |
| Table 3.6.1     | Degrees Awarded by New Race/Ethnic Categories - Undergraduate                                         | 114       |
| Table 3.6.2     | Degrees Awarded by New Race/Ethnic Categories - Graduate                                              | 115       |
| Table 3.6.3     | Degrees Awarded by New Race/Ethnic Categories - All Students                                          | 116       |
| Table 3.7       | Degrees Awarded by Citizenship                                                                        | 117       |
| Table 3.8       | Degrees Awarded by Initial Admissions Type                                                            | 118       |
| Table 3.9       | Undergraduate Degrees Awarded by Age, Sex, Ethnicity, Citizenship, Initial Admit Type and Degree Type | 119 - 120 |
| Table 3.10      | Graduate Degrees Awarded by Age. Sex. Ethnicity. Citizenship, and Initial Admit Type                  | 121 - 124 |

|                    |                                                                                   | Page      |
|--------------------|-----------------------------------------------------------------------------------|-----------|
| CHAPTER 4: EMPLO   | DYEE CHARACTERISTICS (continued)                                                  |           |
| Figure 4.4         | Courses Taught by Adjunct Faculty by School                                       | 174       |
| Table 4.12         | Percentage of Courses Taught By Full-time and Part-time Faculty                   | 175       |
| Figure 4.5         | Full-time Employees by Employment Categories                                      | 176       |
| Table 4.13         | Full-time Employees and All Enrolled Students by Race/Ethnicity                   | 177       |
| Figure 4.6.a and b | Full-time Employees by Race/Ethnicity and All Enrolled Students by Race/Ethnicity | 178       |
| Table 4.14         | Full-time Employees and All Enrolled Students by Sex                              | 179       |
| Figure 4.7.a and b | Full-time Employees by Sex and All Enrolled Students by Sex                       | 180       |
| CHAPTER 5: FINAN   | CIAL FACTS                                                                        |           |
| Table 5.1          | Revenues and Expenses                                                             | 181       |
| Figure 5.1         | Sources of Revenue as a Percent of Total Operating Revenues                       | 182       |
| Figure 5.2         | Operating Expenses by Categories                                                  | 183       |
| Figure 5.3         | State Appropriations as a Percent of the College's Total Revenues                 | 184       |
| Table 5.2          | Student Tuition and Fees (by Undergraduate/Graduate and In/Out-of-State)          | 185-188   |
| Table 5.3          | Room and Board Charges                                                            | 189       |
| Table 5.4          | Student Financial Aid from Federal, State and Other Sources                       | 190       |
| CHAPTER 6: FACILI  | ITIES                                                                             |           |
| Table 6.1          | Buildings by Usage                                                                | 192       |
| Figure 6.1         | Square Footage by Buildings                                                       | 193       |
| Table 6.2          | Facilities Projects                                                               | 194       |
| Table 6.3          | Residence Hall Occupancy                                                          | 195       |
| Table 6.4          | New First-time Students Residence Hall Occupancy                                  | 196       |
| APPENDIX           | Academic Programs By Bachelor's Degree and Major                                  | 197       |
|                    | Concentrations By Program and School                                              | 198       |
|                    | Graduate Programs and Certification Programs                                      | 199       |
|                    | Joint Degree Programs                                                             | 200       |
|                    | Minors Offered                                                                    | 201       |
|                    | Accreditations and Memberships                                                    | 202       |
|                    | Campus Map                                                                        | 203 - 204 |
|                    | Directions                                                                        | 205       |
|                    | Comments and Suggestions                                                          | 206       |