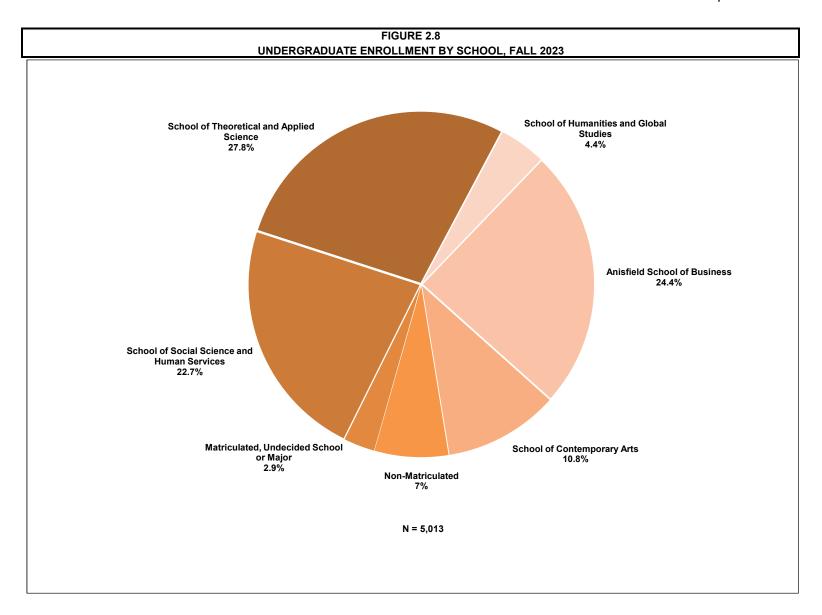

|                 |                                                                                                       | Page      |
|-----------------|-------------------------------------------------------------------------------------------------------|-----------|
| CHAPTER 2: ENRO | DLLED STUDENTS (continued)                                                                            |           |
| Figure 2.4      | Map of All Undergraduates Enrolled by Zip Code from the North-East USA                                | 76        |
| Figure 2.5      | Map of Enrolled Undergraduates by Counties of New Jersey                                              | 77        |
| Figure 2.6      | Map of All Graduates Enrolled by Zip Code from the North-East                                         | 78        |
| Figure 2.7      | Map of Enrolled Graduates by Counties of New Jersey                                                   | 79        |
| Table 2.11      | Undergraduate Enrollment by Class Rank                                                                | 80        |
| Table 2.12      | Enrollment by Matriculation Status                                                                    | 80        |
| Table 2.13      | Undergraduate Enrollment by Special Program Status                                                    | 81        |
| Table 2.14      | Enrollment by Veteran Status for All Students                                                         | 81        |
| Table 2.15      | All Non-Citizen Enrollment by Country of Origin                                                       | 82 - 84   |
| Figure 2.8      | Undergraduate Enrollment by School                                                                    | 85        |
| Table 2.16      | Undergraduate Enrollment by Matriculation Status, School and Major                                    | 86 - 88   |
| Table 2.17      | Undergraduate Enrollment by Majors with Concentrations                                                | 89 - 91   |
| Figure 2.9      | Graduate Student Enrollment by Program                                                                | 92        |
| Table 2.18      | Graduate Enrollment by Program                                                                        | 93        |
| Table 2.19      | Graduate Non-Degree-Seeking Students by Program Affiliation                                           | 94        |
| Table 2.20      | Undergraduate Distribution of Course Enrollments and Credit Hours by Schools                          | 95        |
| Table 2.21      | Graduate Distribution of Course Enrollments and Credit Hours by Schools                               | 96 - 97   |
| Table 2.22      | Undergraduate Participation in Study Abroad Programs by Destinations                                  | 98 - 99   |
| Table 2.23      | Students Registered with the Office of Specialized Services by Admit Type                             | 100       |
| Figure 2.10     | All Undergraduate Enrolled First Generation Students                                                  | 101       |
| Table 2.24      | Demographics of Undergraduate First-Generation Students                                               | 102       |
| Table 2.25      | Race/Ethnicity Of Undergraduate First-Gneration Students                                              | 103       |
| CHAPTER 3: STU  | IDENT OUTCOMES                                                                                        |           |
| Table 3.1       | Number of Undergraduate Degrees Conferred by Degree and Major                                         | 104 - 105 |
| Table 3.2       | Number of Graduate Degrees Conferred by Degree and Program                                            | 106       |
| Figure 3.1      | Undergraduate Awards by Type of Degree                                                                | 107       |
| Figure 3.2      | Graduate Awards by Type of Degree                                                                     | 108       |
| Table 3.3       | Degrees Awarded by School                                                                             | 109       |
| Figure 3.3      | Undergraduate Degrees by School                                                                       | 110       |
| Figure 3.4      | Graduate Degrees by Program and School                                                                | 111       |
| Table 3.4       | Degrees Awarded by Age                                                                                | 112       |
| Table 3.5       | Degrees Awarded by Sex                                                                                | 113       |
| Table 3.6.1     | Degrees Awarded by New Race/Ethnic Categories - Undergraduate                                         | 114       |
| Table 3.6.2     | Degrees Awarded by New Race/Ethnic Categories - Graduate                                              | 115       |
| Table 3.6.3     | Degrees Awarded by New Race/Ethnic Categories - All Students                                          | 116       |
| Table 3.7       | Degrees Awarded by Citizenship                                                                        | 117       |
| Table 3.8       | Degrees Awarded by Initial Admissions Type                                                            | 118       |
| Table 3.9       | Undergraduate Degrees Awarded by Age, Sex, Ethnicity, Citizenship, Initial Admit Type and Degree Type | 119 - 120 |
| Table 3.10      | Graduate Degrees Awarded by Age. Sex. Ethnicity. Citizenship, and Initial Admit Type                  | 121 - 124 |