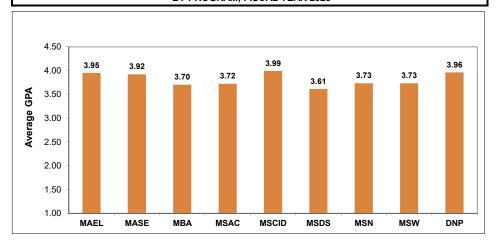

<sup>[1]</sup> Calculation of minority rate excludes students with missing race/ethnicity.

<sup>[2]</sup> Includes race/ethnicity of international students.

| NEW                                       | RACE/ETH | INIC CATEG | ORIES [2] | TABLE 2.<br>OF ENRO |          | UDENTS, F | ALL 201 | 9 - FALL 2 | 022   |         |             |            |
|-------------------------------------------|----------|------------|-----------|---------------------|----------|-----------|---------|------------|-------|---------|-------------|------------|
| ALL STUDENTS                              | Fall     | 2019       | Fall      | 2020                | Fall 202 | 1         | Fal     | l 2022     | Fal   | 1 2023  | PERCENT     | CHANGE     |
|                                           | N        | %          | N         | %                   | N        | %         | N       | %          | N     | %       | 2019 - 2023 | 2022 - 202 |
| HISPANIC RACE CATEGORIES                  |          |            |           |                     |          |           |         |            |       |         |             |            |
| Hispanic or Latino/a only                 | 685      | 61.0       | 588       | 51.8                | 459      | 41.0      | 367     | 30.3       | 322   | 24.7    | -45.2       | -12.3      |
| Hispanic and American Indian/Nat. Alaskan | 21       | 1.9        | 38        | 3.3                 | 37       | 3.3       | 47      | 3.9        | 58    | 4.4     | 52.6        | 23.4       |
| Hispanic and Asian                        | 19       | 1.7        | 19        | 1.7                 | 19       | 1.7       | 28      | 2.3        | 39    | 3.0     | 105.3       | 39.3       |
| Hispanic and Black                        | 115      | 10.2       | 140       | 12.3                | 149      | 13.3      | 178     | 14.7       | 216   | 16.6    | 54.3        | 21.3       |
| Hispanic and Hawaiian/Pacific Islander    | 1        | 0.1        | 1         | 0.1                 | 0        | 0.0       | 0       | 0.0        | 0     | 0.0     | -100.0      | _          |
| Hispanic and White                        | 281      | 25.0       | 348       | 30.7                | 455      | 40.7      | 590     | 48.8       | 669   | 51.3    | 92.2        | 13.4       |
| Hispanic and Multiple Races               | 1        | 0.1        | 1         | 0.1                 | 0        | 0.0       | 0       | 0.0        | 0     | 0.0     | -100.0      | -          |
| Total                                     | 1,123    | 100.0      | 1,135     | 100.0               | 1,119    | 100.0     | 1,210   | 100.0      | 1,304 | 100.0   | 14.9        | 7.8        |
| ALL OTHER RACE CATEGORIES                 |          |            |           |                     |          |           |         |            |       |         |             |            |
| American Indian/Native Alaskan            | 32       | 0.7        | 17        | 0.4                 | 17       | 0.4       | 22      | 0.5        | 17    | 0.4     | -           | -22.7      |
| Asian                                     | 575      | 12.2       | 584       | 12.9                | 569      | 13.5      | 596     | 14.6       | 579   | 14.4    | -0.9        | -2.9       |
| Black                                     | 344      | 7.3        | 384       | 8.5                 | 374      | 8.9       | 341     | 8.4        | 349   | 8.7     | -9.1        | 2.3        |
| Hawaiian/Pacific Islander                 | 3        | 0.1        | 1         | 0.0                 | 1        | 0.0       | 0       | 0.0        | 0     | 0.0     | =           | -          |
| White                                     | 3,744    | 79.6       | 3,529     | 78.1                | 3,239    | 77.1      | 3,117   | 76.4       | 3,083 | 76.5    | -12.6       | -1.1       |
| Multiple Races                            | 8        | 0.2        | 1         | 0.0                 | 2        | 0.0       | 2       | 0.0        | 2     | 0.0     | -           | -          |
| Total                                     | 4,706    | 100.0      | 4,516     | 100.0               | 4,202    | 100.0     | 4,078   | 100.0      | 4,030 | 100.0   | -10.8       | -1.2       |
| Not reported                              | 313      |            | 391       |                     | 411      |           | 190     |            | 187   |         |             |            |
| OTAL ALL STUDENTS                         | N        | Average    | N         | Average             | N        | Average   | N       | Average    | N     | Average |             |            |
| Minority Rate <sup>[1]</sup>              | 6,142    | 35.8       | 6,042     | 37.6                | 5,732    | 39.1      | 5,478   | 41.1       | 5,521 | 42.2    |             |            |