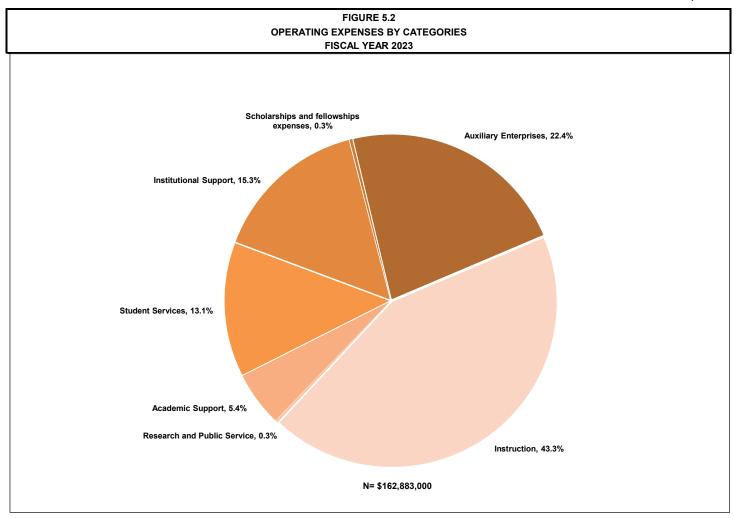

|                    |                                                                                   | Page      |
|--------------------|-----------------------------------------------------------------------------------|-----------|
| CHAPTER 4: EMPLO   | DYEE CHARACTERISTICS (continued)                                                  |           |
| Figure 4.4         | Courses Taught by Adjunct Faculty by School                                       | 174       |
| Table 4.12         | Percentage of Courses Taught By Full-time and Part-time Faculty                   | 175       |
| Figure 4.5         | Full-time Employees by Employment Categories                                      | 176       |
| Table 4.13         | Full-time Employees and All Enrolled Students by Race/Ethnicity                   | 177       |
| Figure 4.6.a and b | Full-time Employees by Race/Ethnicity and All Enrolled Students by Race/Ethnicity | 178       |
| Table 4.14         | Full-time Employees and All Enrolled Students by Sex                              | 179       |
| Figure 4.7.a and b | Full-time Employees by Sex and All Enrolled Students by Sex                       | 180       |
| CHAPTER 5: FINAN   | CIAL FACTS                                                                        |           |
| Table 5.1          | Revenues and Expenses                                                             | 181       |
| Figure 5.1         | Sources of Revenue as a Percent of Total Operating Revenues                       | 182       |
| Figure 5.2         | Operating Expenses by Categories                                                  | 183       |
| Figure 5.3         | State Appropriations as a Percent of the College's Total Revenues                 | 184       |
| Table 5.2          | Student Tuition and Fees (by Undergraduate/Graduate and In/Out-of-State)          | 185-188   |
| Table 5.3          | Room and Board Charges                                                            | 189       |
| Table 5.4          | Student Financial Aid from Federal, State and Other Sources                       | 190       |
| CHAPTER 6: FACILI  | ITIES                                                                             |           |
| Table 6.1          | Buildings by Usage                                                                | 192       |
| Figure 6.1         | Square Footage by Buildings                                                       | 193       |
| Table 6.2          | Facilities Projects                                                               | 194       |
| Table 6.3          | Residence Hall Occupancy                                                          | 195       |
| Table 6.4          | New First-time Students Residence Hall Occupancy                                  | 196       |
| APPENDIX           | Academic Programs By Bachelor's Degree and Major                                  | 197       |
|                    | Concentrations By Program and School                                              | 198       |
|                    | Graduate Programs and Certification Programs                                      | 199       |
|                    | Joint Degree Programs                                                             | 200       |
|                    | Minors Offered                                                                    | 201       |
|                    | Accreditations and Memberships                                                    | 202       |
|                    | Campus Map                                                                        | 203 - 204 |
|                    | Directions                                                                        | 205       |
|                    | Comments and Suggestions                                                          | 206       |