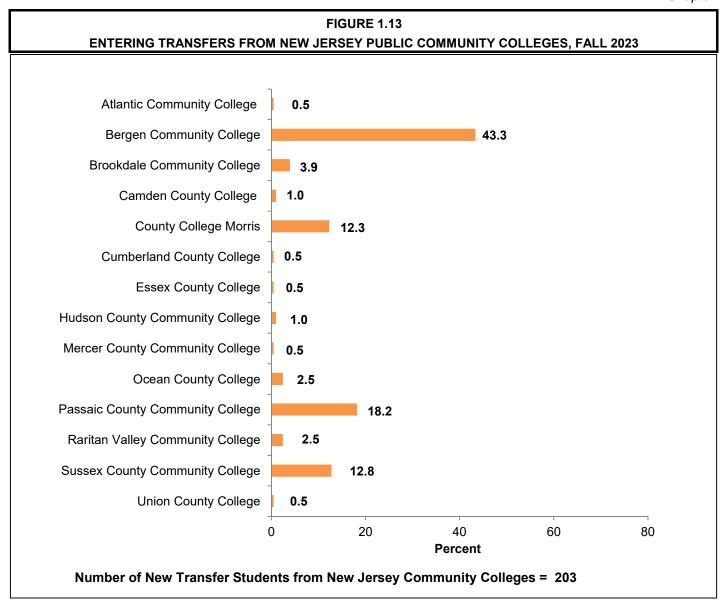

|                          |                                                                                                                              | Page   |
|--------------------------|------------------------------------------------------------------------------------------------------------------------------|--------|
| CHAPTER 1: NEW STUDEN    | ITS (continued)                                                                                                              |        |
| Table 1.11               | Place of Origin of Entering Transfer Students                                                                                | 28     |
| Figure 1.11              | Map of New Transfer Students Enrolled by Zip Code from the North-East USA                                                    | 29     |
| Figure 1.12              | Map of New Transfer Students Enrolled by Counties of New Jersey                                                              | 30     |
| Table 1.12               | Entering Transfer Students by Location and Type of College                                                                   | 31     |
| Table 1.13               | Enrollment of Entering Transfer Students by Major and Transfer Credits Accepted, Anisfield School of Business                | 32-34  |
| Table 1.13               | Enrollment of Entering Transfer Students by Major and Transfer Credits Accepted, School of Contemporary Arts                 | 35-36  |
| Table 1.13               | Enrollment of Entering Transfer Students by Major and Transfer Credits Accepted, School of Humanities and Global Studies     | 37 - 3 |
| Table 1.13               | Enrollment of Entering Transfer Students by Major and Transfer Credits Accepted, School of Social Science and Human Services | 40 - 4 |
| Table 1.13               | Enrollment of Entering Transfer Students by Major and Transfer Credits Accepted, School of Theoretical and Applied Science   | 43-47  |
| Table 1.13               | Enrollment of Entering Transfer Students by School, Major and Transfer Credits Accepted: Grand Total, All Schools            | 48     |
| Table 1.14 & Figure 1.13 | Entering Transfer Students from New Jersey Public Community Colleges                                                         | 49-50  |
| Table 1.15               | Application, Admission And Enrollment Figures For First-Time Degree-Seeking Graduate Students                                | 51     |
| Table 1.16.1             | Demographics of First-time Graduate Students                                                                                 | 52     |
| Table 1.16.2             | New Race/Ethnic Categories of First-Time Graduate Students                                                                   | 53     |
| Table 1.17               | Enrollment of First-time Graduate Students by School and Program                                                             | 54     |
| Table 1.18               | Place of Origin of First-time Graduate Students                                                                              | 55     |
| Figure 1.14              | Map of New Graduates Enrolled by Zip Code from the North-East USA                                                            | 56     |
| Figure 1.15              | Map of New Graduate Students by Counties of New Jersey                                                                       | 57     |
| CHAPTER 2: ENROLLED S    | TUDENTS                                                                                                                      |        |
| Table 2.1                | Enrolled Students by Attendance Status                                                                                       | 58     |
| Figure 2.1               | Undergraduate Headcounts                                                                                                     | 59     |
| Figure 2.2               | Graduate Headcounts                                                                                                          | 60     |
| Figure 2.3               | Enrollment Trends by Career                                                                                                  | 61     |
| Table 2.2                | Overall Headcount and Full-Time Equivalent (FTE), Fall 1972 - Fall 2023                                                      | 62-63  |
| Table 2.3                | Full-Time Equivalent (FTE) and Student Credit Hours (SCH)                                                                    | 64     |
| Table 2.4                | Enrollment by Sex                                                                                                            | 65     |
| Table 2.5.1              | New Race/Ethnicity of Enrolled Students- Undergraduates                                                                      | 66     |
| Table 2.5.2              | New Race/Ethnic Categories of Enrolled Students- Graduates                                                                   | 67     |
| Table 2.5.3              | New Race/Ethnic Categories of Enrolled Students- All Students                                                                | 68     |
| Table 2.6                | Enrollment Trends by Class-level and Attendance Status                                                                       | 69     |
| Table 2.7                | Enrollment by Citizenship                                                                                                    | 70     |
| Table 2.8                | Enrollment by Age                                                                                                            | 71     |
| Table 2.9                | Enrollment by Place of Origin                                                                                                | 72     |
| Table 2.10               | Enrollment by New Jersey Counties and Other Locations                                                                        | 73-75  |