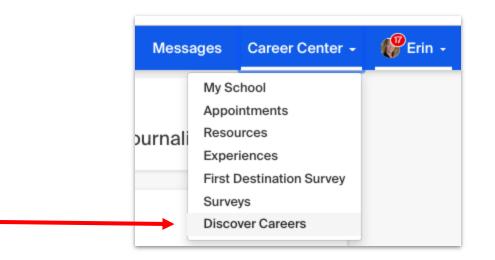

#### To get ideas of job roles of interest, check out the "Discover Careers" tabs under "Career Center"