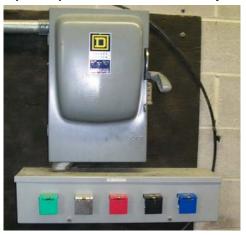

## **BackStage**

### 100 Ampere 3 phase Cam lock Power System

### **Panel Box Stanchion Near Guard Booth**

**4- 120 Volt 20 ampere Circuits** 2 duplex Receptacles per circuit