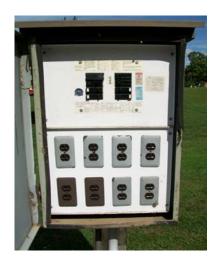

# **Bradley Arena**

200 Amp - Cam-Loc Panel with 6 additional 120 Volt 20 Ampere Circuits Located Center Column at the Rear of the Arena