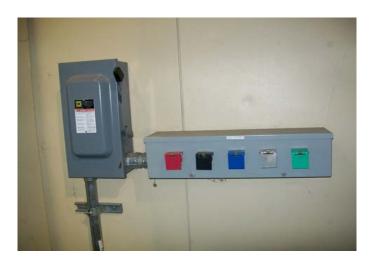

### 100 Ampere 3 phase Cam lock Power System

#### **West Center Alcove**

100 Ampere 3 phase Cam-Loc system