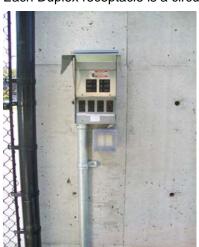

# **Laurel- Pine- Linden Courtyard Available Event Power**

Rear of Tennis Court Behind Handball Wall

6- 120 Volt 20 Ampere Circuits
Each Duplex receptacle is a circuit

**West Side of Tennis Court** 

**4-120 Volt 20 Ampere Circuits**Each Duplex receptacle is a circuit