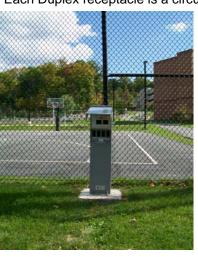

# **Laurel- Pine- Linden Courtyard Available Event Power**

Rear of Tennis Court Behind Handball Wall

6- 120 Volt 20 Ampere Circuits
Each Duplex receptacle is a circuit

**West Side of Tennis Court** 

**4-120 Volt 20 Ampere Circuits**Each Duplex receptacle is a circuit