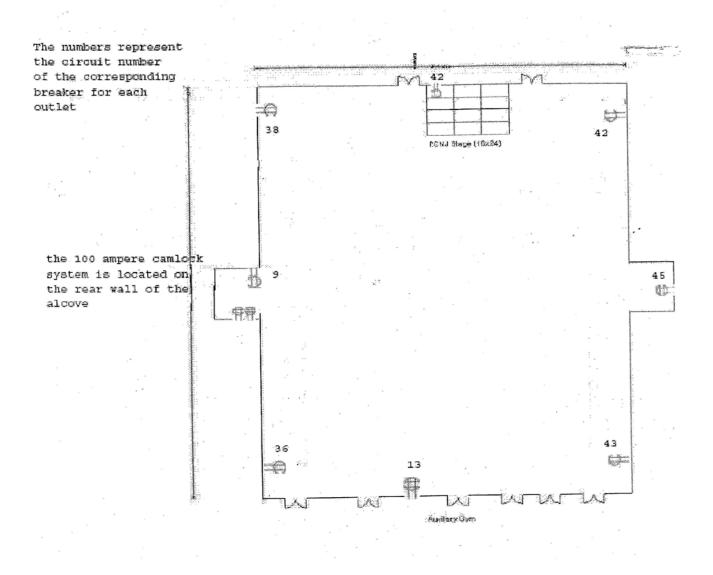

# **Auxiliary Gym Event Available Power**

#### **West Center Alcove**

7- 20 Ampere 120 Volt Circuits Circuits are numbered on receptacle

#### **West Center Alcove**

100 Ampere 3 phase Cam-Loc system

#### **Perimeter Wall Receptacle Power and Circuitry**