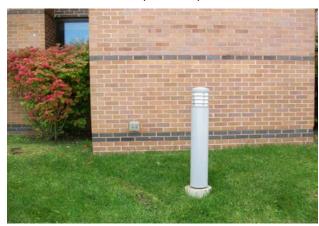

**North End Of Linden Hall** 

2- 120 Volt 20 Ampere Circuits
Each Duplex receptacle is a Ciruit

Walkway Front of Laurel
3rd light pole from end

1-120 Volt 20 Ampere Circuit