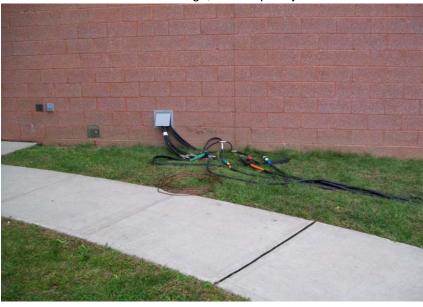

r of Tennis Court Behind Handball Wall

6- 120 Volt 20 Ampere Circuits
Each Duplex receptacle is a circuit



**West Side of Tennis Court** 

**4-120 Volt 20 Ampere Circuits**Each Duplex receptacle is a circuit



**North End Of Linden Hall** 

2- 120 Volt 20 Ampere Circuits
Each Duplex receptacle is a Ciruit



Walkway Front of Laurel
3rd light pole from end



1-120 Volt 20 Ampere Circuit

# **Bradley Arena**

200 Amp - Cam-Loc Panel with 6 additional 120 Volt 20 Ampere Circuits Located Center Column at the Rear of the Arena



## **Bradley Arena Generator Setup**

Placement Of Generator when Required for Arean Event 400 Amperesor more. Note Cables are Run Through Pass Located on Side of Building

Approved Generator Placement in Parking Lot



Wall Pass Through, for Temporary Generator



# **Auxiliary Gym Event Available Power**

#### **West Center Alcove**

7- 20 Ampere 120 Volt Circuits Circuits are numbered on receptacle



#### **West Center Alcove**

100 Ampere 3 phase Cam-Loc system



#### **Perimeter Wall Receptacle Power and Circuitry**