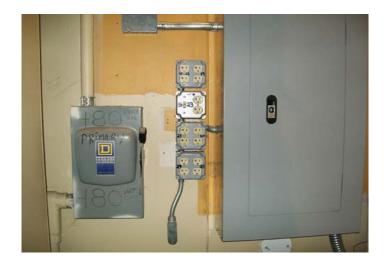

### **Panel Box Stanchion Near Guard Booth**

**4- 120 Volt 20 ampere Circuits** 2 duplex Receptacles per circuit