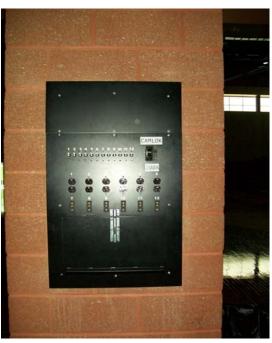

center, 2 right



## **BackStage**

### 100 Ampere 3 phase Cam lock Power System



### **Panel Box Stanchion Near Guard Booth**

**4- 120 Volt 20 ampere Circuits** 2 duplex Receptacles per circuit



# **Laurel- Pine- Linden Courtyard Available Event Power**

Rear of Tennis Court Behind Handball Wall

6- 120 Volt 20 Ampere Circuits
Each Duplex receptacle is a circuit



**West Side of Tennis Court** 

**4-120 Volt 20 Ampere Circuits**Each Duplex receptacle is a circuit



**North End Of Linden Hall** 

2- 120 Volt 20 Ampere Circuits
Each Duplex receptacle is a Ciruit



Walkway Front of Laurel
3rd light pole from end



1-120 Volt 20 Ampere Circuit

# **Bradley Arena**

200 Amp - Cam-Loc Panel with 6 additional 120 Volt 20 Ampere Circuits Located Center Column at the Rear of the Arena



## **Bradley Arena Generator Setup**

Placement Of Generator when Required for Arean Event 400 Amperesor more. Note Cables are Run Through Pass Located on Side of Building

Approved Generator Placement in Parking Lot



Wall Pass Through, for Temporary Generator



# **Auxiliary Gym Event Available Power**

#### **West Center Alcove**

7- 20 Ampere 120 Volt Circuits Circuits are numbered on receptacle



#### **West Center Alcove**

100 Ampere 3 phase Cam-Loc system



#### **Perimeter Wall Receptacle Power and Circuitry**