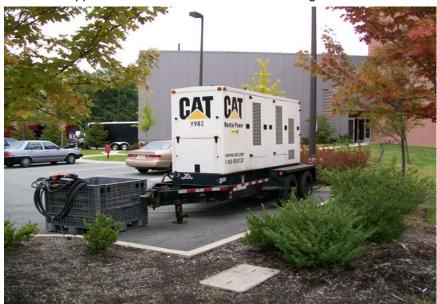

## **Bradley Arena Generator Setup**

Placement Of Generator when Required for Arean Event 400 Amperesor more. Note Cables are Run Through Pass Located on Side of Building

Approved Generator Placement in Parking Lot

Wall Pass Through, for Temporary Generator