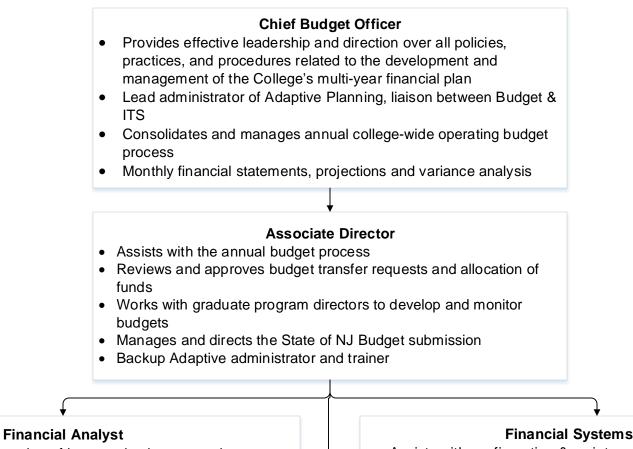

- Monitors and maintains salary, fringe, and salary encumbrances
- Assists with salary forecasting and budget controls
- Assists in analysis of trends and new programs
- Reviews and recommends ways to increase efficiency within the unit and College

## **Financial Systems Analyst**

- Assists with configuration & maintenance of Adaptive
- Verifies data is interfaced properly between Banner and Adaptive
- Serves as liaison to Adaptive technical support team
- Develops tools for other units to enhance/automate daily operations
- Provides Adaptive training for end users

## **Student Aides**

- Monitors the "Budget" email account
- Processes budget transfer requests
- Assists with maintenance of Adaptive